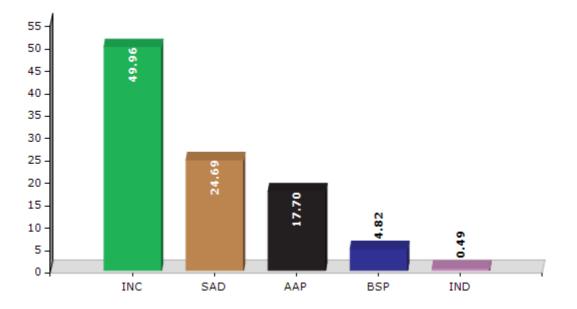

#### **Summary Result of Assembly Election - 2017**

| Candidate Name        | Party  | Votes | Votes % |
|-----------------------|--------|-------|---------|
| Dr. Raj Kumar         | INC    | 57857 | 49.96   |
| Sohan Singh Thandal   | SAD    | 28596 | 24.69   |
| Raman Kumar           | AAP    | 20505 | 17.7    |
| Gurlal Saila          | BSP    | 5585  | 4.82    |
| Balwinder Singh Bittu | IND    | 571   | 0.49    |
| Gurnam Singh          | BDPTY  | 566   | 0.49    |
| Surinder Singh        | IVD    | 542   | 0.47    |
| Jagdish Singh         | SAD(M) | 469   | 0.4     |
| Gurjit Singh          | APPA   | 285   | 0.25    |
|                       | NOTA   | 842   | 0.73    |

Votes Percentage of Top Parties - 2017