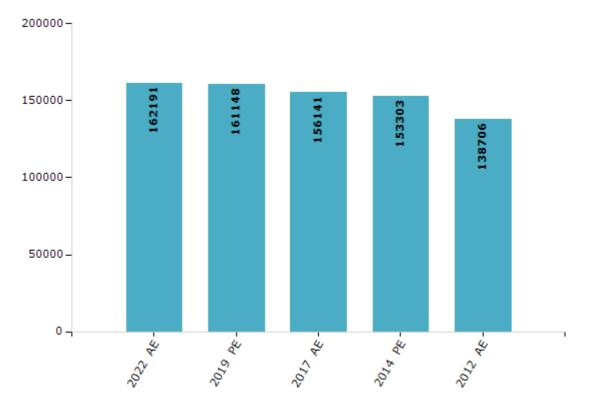

#### **Electors by Male & Female**

| Year    | Male  | Female | Others | Total  | Year    | Male | Female | Others | Total |
|---------|-------|--------|--------|--------|---------|------|--------|--------|-------|
| 2022 AE | 84777 | 77409  | 5      | 162191 | 1992 AE | -    | -      | -      | -     |
| 2019 PE | 84003 | 77145  | 0      | 161148 | 1985 AE | -    | -      | -      | -     |
| 2017 AE | 81525 | 74616  | 0      | 156141 | 1980 AE | -    | -      | -      | -     |
| 2014 PE | 79180 | 74122  | 1      | 153303 | 1977 AE | -    | -      | -      | -     |
| 2012 AE | 72088 | 66618  | 0      | 138706 | 1972 AE | -    | -      | -      | -     |
| 2009 PE | -     | -      | -      | -      | 1969 AE | -    | -      | -      | -     |
| 2007 AE | -     | -      | -      | -      | 1967 AE | -    | -      | -      | -     |
| 2004 PE | -     | -      | -      | -      | 1962 AE | -    | -      | -      | -     |
| 2002 AE | -     | -      | -      | -      | 1957 AE | -    | -      | -      | -     |
| 1999 PE | -     | -      | -      | -      | 1952 AE | -    | -      | -      | -     |
| 1997 AE | -     | -      | -      | -      |         |      |        |        |       |

Number of Electors

 $\textbf{Note:} \mathsf{AE}: \mathsf{Assembly \ Election, \ PE}: \mathsf{Assembly \ Segment \ of \ Parliamentary \ Election}$ 