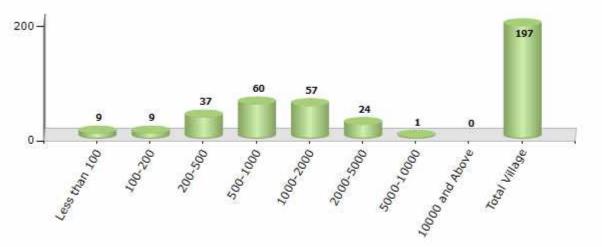

#### Number of Villages by Population Size - 2011

| Less<br>than<br>100 | 100-<br>200 | 200-<br>500 | 500-<br>1000 | 1000-<br>2000 | 2000-<br>5000 | 5000-<br>10000 | 10000<br>and<br>Above | Total<br>Village |
|---------------------|-------------|-------------|--------------|---------------|---------------|----------------|-----------------------|------------------|
| 9                   | 9           | 37          | 60           | 57            | 24            | 1              | 0                     | 197              |

Number of Villages by Population Size - 2011