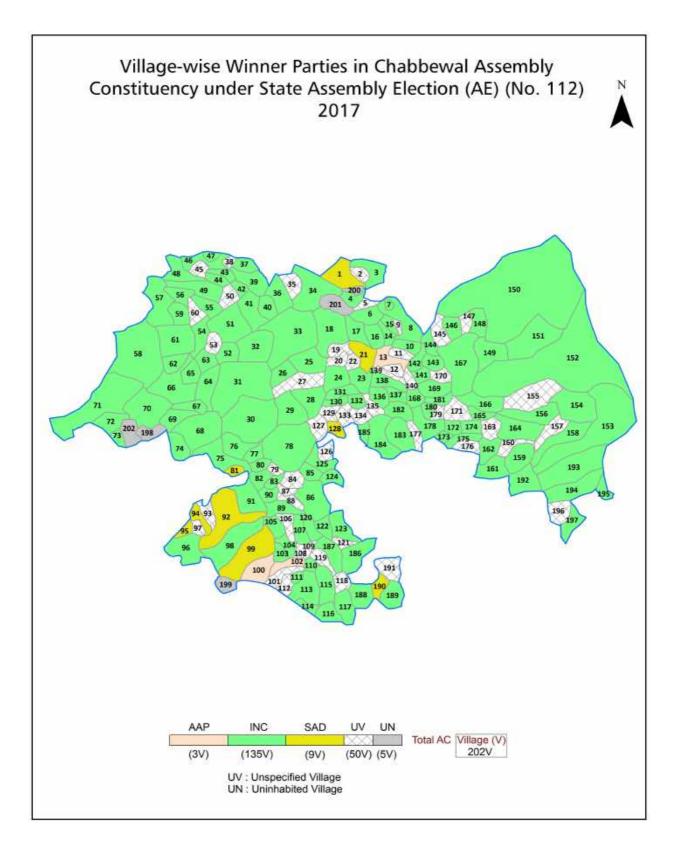

| 230      |
| 12  | Disclaimer                                                                                                                                                                                                                                                                                                                                                                                                                                                                | 231      |

#### Location & Political Map



indiastatelections



#### **Administrative Setup**

#### List of Village Panchayat & Intermediate Panchayat (Block) Name- 2011

| Village Name              | Village Panchayat Name | Intermediate Panchayat<br>Name |
|---------------------------|------------------------|--------------------------------|
| Pandori Ladha Singh (106) | Pandori-Ladha Singh    | Garhshankar                    |
| Achharwal (74)            | Achharwal              | Mahilpur                       |
| Ahrana (269)              | Ahrana                 | Hoshiarpur-II                  |
| Ajnoha (52)               | Ajnoha                 | Mahilpur                       |
| Alamwal (300)             | Jhanjowal              | Mahilpur                       |
| Alawalpur (78)            | Alawalpur