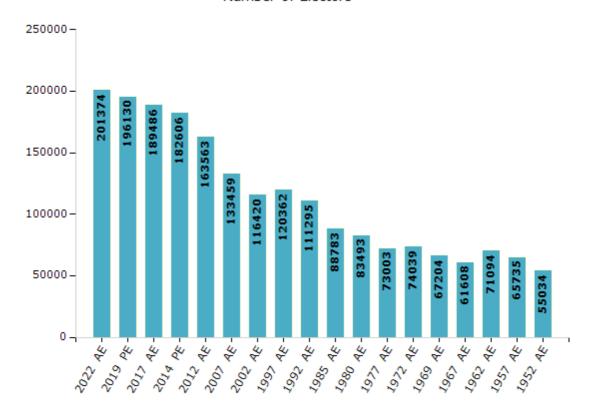

#### **Electors by Male & Female**

| Year    | Male   | Female | Others | Total  |
|---------|--------|--------|--------|--------|
| 2022 AE | 105074 | 96299  | 1      | 201374 |
| 2019 PE | 102293 | 93834  | 3      | 196130 |
| 2017 AE | 97808  | 91672  | 6      | 189486 |
| 2014 PE | 92561  | 90043  | 2      | 182606 |
| 2012 AE | 83196  | 80367  | 0      | 163563 |
| 2009 PE | -      | -      | -      | -      |
| 2007 AE | 66320  | 67139  | -      | 133459 |
| 2004 PE | -      | -      | -      | -      |
| 2002 AE | 58674  | 57746  | -      | 116420 |
| 1999 PE | -      | -      | -      | -      |
| 1997 AE | 61911  | 58451  | -      | 120362 |

| Year    | Male  | Female | Others | Total  |
|---------|-------|--------|--------|--------|
| 1992 AE | 57927 | 53368  | -      | 111295 |
| 1985 AE | 53823 | 34960  | -      | 88783  |
| 1980 AE | 43796 | 39697  | -      | 83493  |
| 1977 AE | 38655 | 34348  | -      | 73003  |
| 1972 AE | 37320 | 36719  | -      | 74039  |
| 1969 AE | 33581 | 33623  | -      | 67204  |
| 1967 AE | -     | -      | -      | 61608  |
| 1962 AE | -     | -      | -      | 71094  |
| 1957 AE | -     | -      | -      | 65735  |
| 1952 AE | -     | -      | -      | 55034  |
|         |       |        |        |        |

#### Number of Electors

 $\textbf{Note:} \ \mathsf{AE} : \mathsf{Assembly} \ \mathsf{Election}, \ \mathsf{PE} : \mathsf{Assembly} \ \mathsf{Segment} \ \mathsf{of} \ \mathsf{Parliamentary} \ \mathsf{Election}$ 