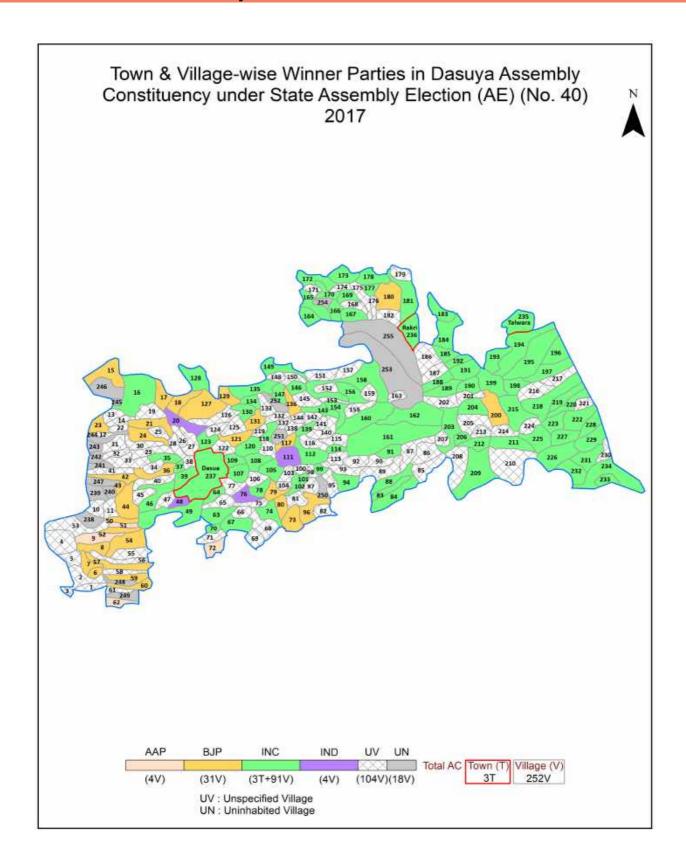

| 267      |  |  |  |  |
| 12  | Disclaimer                                                                                                                                                                                                                                                                                                                                                                                                                                              | 268      |  |  |  |  |

### **Location & Political Map**



#### **Administrative Setup**

#### List of Village Panchayat & Intermediate Panchayat (Block) Name- 2011

| Village Name     | Village Panchayat Name    | Intermediate Panchayat<br>Name |
|------------------|---------------------------|--------------------------------|
| Abdullapur (515) | Abdullapur                | Tanda                          |
| Ado Chak (643)   | Ado-Chak                  | Dasua                          |
| Aglaur (641)     | Aglaur                    | Dasua                          |
| Ajmer (94)       | Gangian                   | Dasua                          |
| Aki Tunda (480)  | Chak Suleman              | Dasua                          |
| Alampur (499)    | Alampur                   | Dasua                          |
| Alawal Isa (513) | Alawal-Lsa