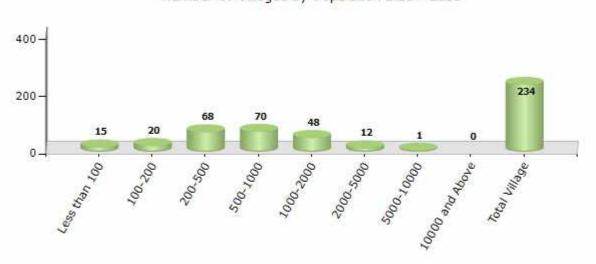

#### Number of Villages by Population Size - 2011

| Less<br>than<br>100 | 100-<br>200 | 200-<br>500 | 500-<br>1000 | 1000-<br>2000 | 2000-<br>5000 | 5000-<br>10000 | 10000<br>and<br>Above | Total<br>Village |
|---------------------|-------------|-------------|--------------|---------------|---------------|----------------|-----------------------|------------------|
| 15                  | 20          | 68          | 70           | 48            | 12            | 1              | 0                     | 234              |

Number of Villages by Population Size - 2011