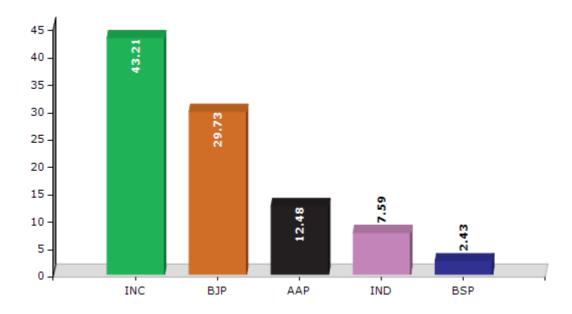

#### **Summary Result of Assembly Election - 2017**

| Candidate Name      | Party   | Votes | Votes % |
|---------------------|---------|-------|---------|
| Arun Dogra          | INC     | 56527 | 43.21   |
| Sukhjit Kaur        | ВЈР     | 38889 | 29.73   |
| Balbir Kaur         | AAP     | 16330 | 12.48   |
| Jagmohan Singh      | IND     | 9926  | 7.59    |
| Jagpreet Singh Sahi | BSP     | 3180  | 2.43    |
| Paramjit            | IND     | 1310  | 1       |
| Baldev Singh        | IND     | 1024  | 0.78    |
| Lawrence Chaudhary  | APPA    | 968   | 0.74    |
| Sukha Singh         | CPI     | 849   | 0.65    |
| Charanjit Singh     | DPIN    | 251   | 0.19    |
| Sarbjit Singh       | HSS     | 244   | 0.19    |
| Manjit Singh        | SAPUNPA | 128   | 0.1     |
|                     | NOTA    | 1193  | 0.91    |

#### Votes Percentage of Top Parties - 2017