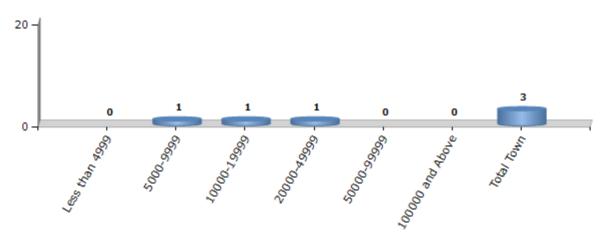

#### **Number of Towns by Population Size - 2011**

| Less than | 5000-9999 | 10000- | 20000- | 50000- | 100000 and | Total |
|-----------|-----------|--------|--------|--------|------------|-------|
| 4999      |           | 19999  | 49999  | 99999  | Above      | Town  |
| 0         | 1         | 1      | 1      | 0      | 0          | 3     |

Number of Towns by Population Size - 2011