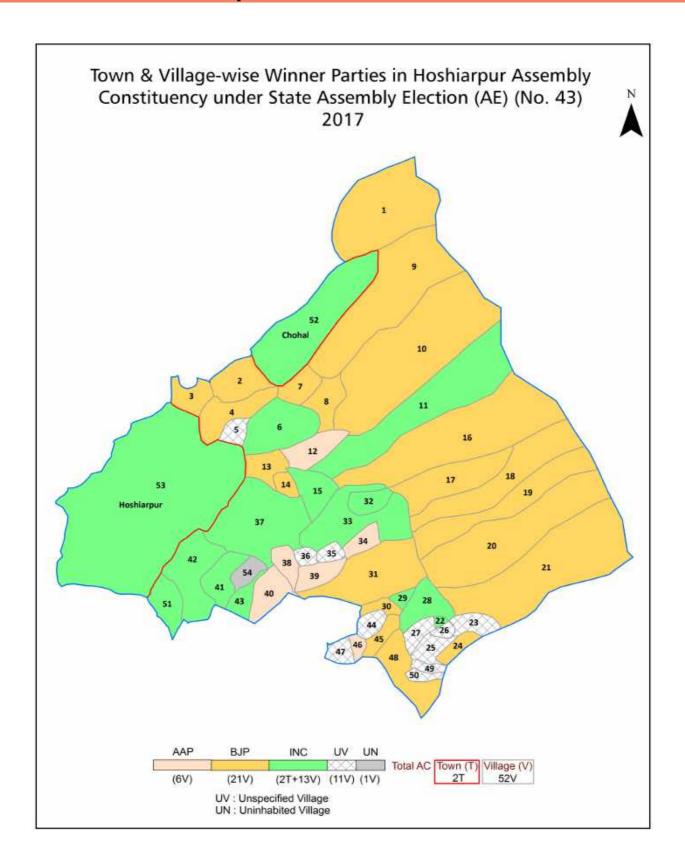

## Contents

| No. | Particulars                                                                                                                                                                                                                                                                                                                                                                                                                                             | Page No. |  |  |  |
|-----|---------------------------------------------------------------------------------------------------------------------------------------------------------------------------------------------------------------------------------------------------------------------------------------------------------------------------------------------------------------------------------------------------------------------------------------------------------|----------|--|--|--|
| 1   | Introduction  Assembly Constituency - (Vidhan Sabha) at a Glance   Features of Assembly as per Delimitation Commission of India (2008)                                                                                                                                                                                                                                                                                                                  | 1-2      |  |  |  |
|     | Location and Political Maps                                                                                                                                                                                                                                                                                                                                                                                                                             |          |  |  |  |
| 2   | Location Map   Boundaries of Assembly Constituency - (Vidhan Sabha) in District   Boundaries of Assembly Constituency under Parliamentary Constituency - (Lok Sabha)   Town & Village-wise Winner Parties- 2024, 2022, 2019, 2017, 2014, 2012 and 2009                                                                                                                                                                                                  | 3-11     |  |  |  |
|     | Administrative Setup (2011)                                                                                                                                                                                                                                                                                                                                                                                                                             |          |  |  |  |
| 3   | District   Sub-district   Towns   Villages   Inhabited Villages   Uninhabited<br>Villages   Village Panchayat   Intermediate Panchayat                                                                                                                                                                                                                                                                                                                  | 12-16    |  |  |  |
|     | Demographics (2011)                                                                                                                                                                                                                                                                                                                                                                                                                                     |          |  |  |  |
| 4   | Population   Households   Rural/Urban Population   Towns and Villages by Population Size   Sex Ratio (Total & 0-6 Years)   Religious Population   Social Population   Literacy Rate                                                                                                                                                                                                                                                                     | 17-18    |  |  |  |
|     | Electoral Features                                                                                                                                                                                                                                                                                                                                                                                                                                      |          |  |  |  |
| 5   | Important Dates of Last Elections Held   Electors by Gender   Service Electors   Voters   Voters Turnout   Polling Stations & Average Number of Electors per Polling Station   Electors by Age Group   Present Elected Representatives                                                                                                                                                                                                                  | 19-24    |  |  |  |
|     | Historical Summary Election Results                                                                                                                                                                                                                                                                                                                                                                                                                     |          |  |  |  |
| 6   | Vote Share of Major Parties   Winning Margin (Number & Percentage)   Polarity of Parties   Summary Result of Assembly Segment of Parliamentary Elections 2024, 2019, 2014, 2009, 2004 and 1999   Summary Result of Assembly Elections 2022, 2017, 2012, 2007, 2002, 1997, 1992, 1985, 1980, 1977, 1972, 1969, 1967, 1962, 1957 and 1952                                                                                                                 | 25-49    |  |  |  |
|     | Polling Station Level Election Results                                                                                                                                                                                                                                                                                                                                                                                                                  |          |  |  |  |
| 7   | Name and Number of Polling Station 2024, 2022, 2019, 2017, 2014, 2012 and 2009   Polling Station-wise Electors, Voters & Voters Turnout 2024, 2022, 2019, 2017, 2014, 2012 and 2009   Polling Station wise Elections Results 2024, 2022, 2019, 2017, 2014, 2012 and 2009                                                                                                                                                                                | 50-170   |  |  |  |
| 8   | Panchayat Election Results Panchayat Result 2013                                                                                                                                                                                                                                                                                                                                                                                                        | 171-184  |  |  |  |
|     | Share of Assembly Constituency                                                                                                                                                                                                                                                                                                                                                                                                                          |          |  |  |  |
| 9   | Share of Assembly Constituency - (Vidhan Sabha) in State, District and Parliamentary Constituency - (Lok Sabha)                                                                                                                                                                                                                                                                                                                                         | 185      |  |  |  |
|     | Socio-Economic Amenities (2011)                                                                                                                                                                                                                                                                                                                                                                                                                         |          |  |  |  |
| 10  | Access to Administrative Units   Agricultural, Manufacturing and Industrial Commodities   Demographic Indicators   Education   Health & Manpower   Drinking Water Supply   Sanitation   Entertainment and Recreations Infrastructure   Power   Food Allocation Distribution and Marketing of Agriculture Commodities Infrastructure   Transport and Road Infrastructure   Communication   Banking and Financial Services   Land Use   Irrigation Source |          |  |  |  |
| 11  | Abbreviation & Sources                                                                                                                                                                                                                                                                                                                                                                                                                                  | 202      |  |  |  |
| 12  | Disclaimer                                                                                                                                                                                                                                                                                                                                                                                                                                              | 203      |  |  |  |