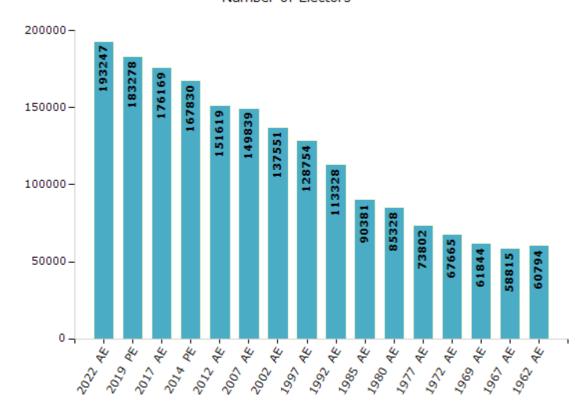

#### **Electors by Male & Female**

| Year    | Male   | Female | Others | Total  |
|---------|--------|--------|--------|--------|
| 2022 AE | 100184 | 93053  | 10     | 193247 |
| 2019 PE | 95455  | 87818  | 5      | 183278 |
| 2017 AE | 91963  | 84200  | 6      | 176169 |
| 2014 PE | 87370  | 80458  | 2      | 167830 |
| 2012 AE | 79176  | 72443  | 0      | 151619 |
| 2009 PE | -      | -      | -      | -      |
| 2007 AE | 76239  | 73600  | -      | 149839 |
| 2004 PE | -      | -      | -      | -      |
| 2002 AE | 72435  | 65116  | -      | 137551 |
| 1999 PE | -      | -      | -      | -      |
| 1997 AE | 67000  | 61754  | -      | 128754 |

| Year    | Male  | Female | Others | Total  |
|---------|-------|--------|--------|--------|
| 1992 AE | 59200 | 54128  | -      | 113328 |
| 1985 AE | 54229 | 36152  | -      | 90381  |
| 1980 AE | 45716 | 39612  | -      | 85328  |
| 1977 AE | 41212 | 32590  | -      | 73802  |
| 1972 AE | 36765 | 30900  | -      | 67665  |
| 1969 AE | 32491 | 29353  | -      | 61844  |
| 1967 AE | -     | -      | -      | 58815  |
| 1962 AE | -     | -      | -      | 60794  |
| 1957 AE | -     | -      | -      | -      |
| 1952 AE | -     | -      | -      | -      |
|         |       |        |        |        |

#### Number of Electors

**Note:** AE: Assembly Election, PE: Assembly Segment of Parliamentary Election