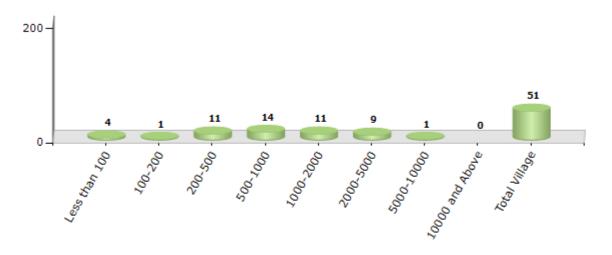

#### Number of Villages by Population Size - 2011

| Less<br>than<br>100 | 100-<br>200 | 200-<br>500 | 500-<br>1000 | 1000-<br>2000 | 2000-<br>5000 | 5000-<br>10000 | 10000<br>and<br>Above | Total<br>Village |
|---------------------|-------------|-------------|--------------|---------------|---------------|----------------|-----------------------|------------------|
| 4                   | 1           | 11          | 14           | 11            | 9             | 1              | 0                     | 51               |

Number of Villages by Population Size - 2011