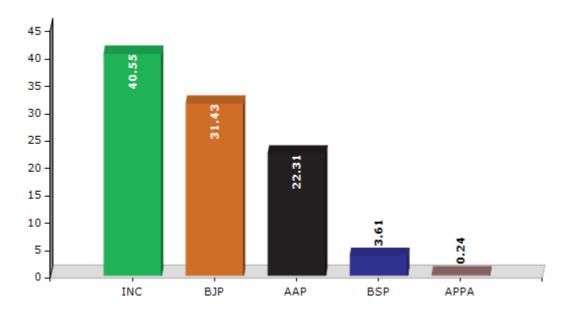

#### **Summary Result of Assembly Election - 2017**

| Candidate Name          | Party  | Votes | Votes % |
|-------------------------|--------|-------|---------|
| Sunder Sham Arora       | INC    | 49951 | 40.55   |
| Tikshan Sud             | ВЈР    | 38718 | 31.43   |
| Paramjit Singh Sachdeva | AAP    | 27481 | 22.31   |
| Surinder Kumar          | BSP    | 4442  | 3.61    |
| Mohinder Singh          | АРРА   | 293   | 0.24    |
| Maninder Pal            | DEMSWP | 278   | 0.23    |
| Om Parkash Jakhu        | IND    | 278   | 0.23    |
| Ajit Ram                | BDPTY  | 235   | 0.19    |
| Santokh Singh           | IND    | 210   | 0.17    |
| Paramjit Singh          | HND    | 163   | 0.13    |
| Jaspreet Kaur           | DPIN   | 130   | 0.11    |
|                         | NOTA   | 1000  | 0.81    |

#### Votes Percentage of Top Parties - 2017