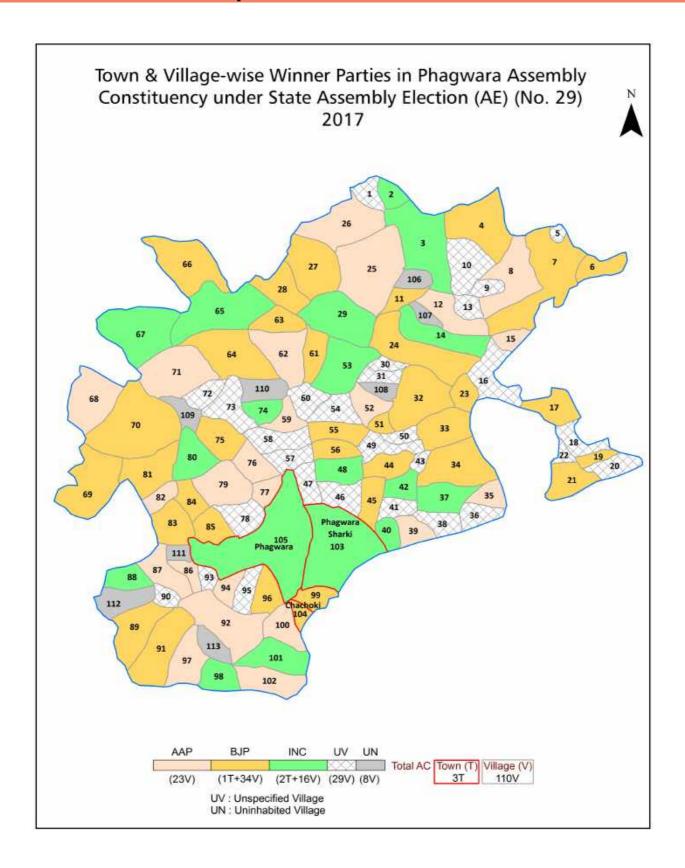

#### **Summary Result of Assembly Election - 2017**

| Candidate Name       | Party  | Votes | Votes % |
|----------------------|--------|-------|---------|
| Som Parkash          | ВЈР    | 45479 | 35.02   |
| Joginder Singh Mann  | INC    | 43470 | 33.48   |
| Jarnail Nangal       | AAP    | 32374 | 24.93   |
| Surinder Dhanda      | BSP    | 6160  | 4.74    |
| Ashwani Kumar Sahota | IND    | 498   | 0.38    |
| Tirath Ram           | BMUP   | 399   | 0.31    |
| Tulsi Ram Khosla     | BSP(A) | 375   | 0.29    |
|                      | NOTA   | 1094  | 0.84    |