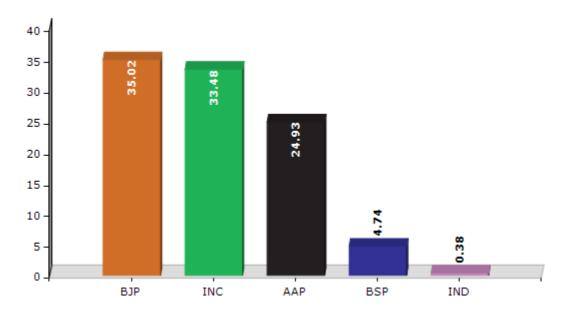

#### **Summary Result of Assembly Election - 2017**

| Candidate Name       | Party  | Votes | Votes % |
|----------------------|--------|-------|---------|
| Som Parkash          | ВЈР    | 45479 | 35.02   |
| Joginder Singh Mann  | INC    | 43470 | 33.48   |
| Jarnail Nangal       | AAP    | 32374 | 24.93   |
| Surinder Dhanda      | BSP    | 6160  | 4.74    |
| Ashwani Kumar Sahota | IND    | 498   | 0.38    |
| Tirath Ram           | BMUP   | 399   | 0.31    |
| Tulsi Ram Khosla     | BSP(A) | 375   | 0.29    |
|                      | NOTA   | 1094  | 0.84    |

#### Votes Percentage of Top Parties - 2017