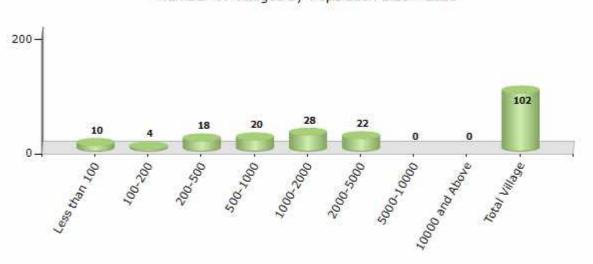

#### Number of Villages by Population Size - 2011

| Less<br>than<br>100 | 100-<br>200 | 200-<br>500 | 500-<br>1000 | 1000-<br>2000 | 2000-<br>5000 | 5000-<br>10000 | 10000<br>and<br>Above | Total<br>Village |
|---------------------|-------------|-------------|--------------|---------------|---------------|----------------|-----------------------|------------------|
| 10                  | 4           | 18          | 20           | 28            | 22            | 0              | 0                     | 102              |

Number of Villages by Population Size - 2011