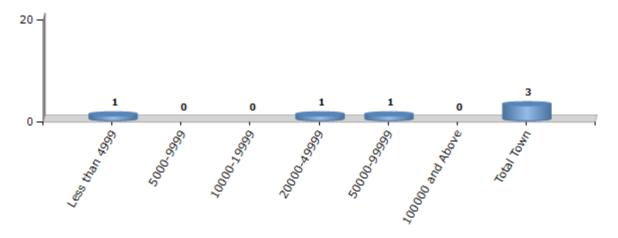

#### **Number of Towns by Population Size - 2011**

| Less than | 5000-9999 | 10000- | 20000- | 50000- | 100000 and | Total |
|-----------|-----------|--------|--------|--------|------------|-------|
| 4999      |           | 19999  | 49999  | 99999  | Above      | Town  |
| 1         | 0         | 0      | 1      | 1      | 0          | 3     |

Number of Towns by Population Size - 2011