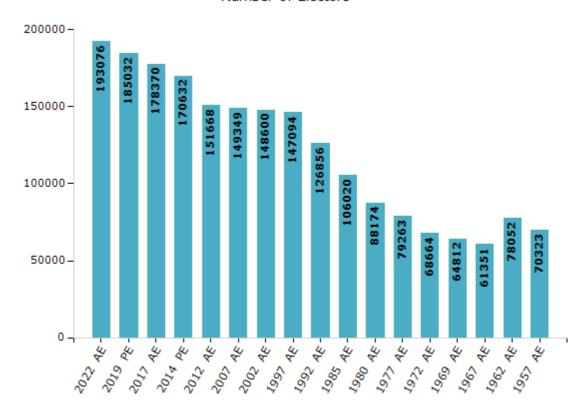

#### **Electors by Male & Female**

| Year    | Male   | Female | Others | Total  |
|---------|--------|--------|--------|--------|
| 2022 AE | 101617 | 91449  | 10     | 193076 |
| 2019 PE | 97527  | 87498  | 7      | 185032 |
| 2017 AE | 93931  | 84433  | 6      | 178370 |
| 2014 PE | 89420  | 81210  | 2      | 170632 |
| 2012 AE | 79782  | 71886  | 0      | 151668 |
| 2009 PE | -      | -      | -      | -      |
| 2007 AE | 76943  | 72406  | -      | 149349 |
| 2004 PE | -      | -      | -      | -      |
| 2002 AE | 79499  | 69101  | -      | 148600 |
| 1999 PE | -      | -      | -      | -      |
| 1997 AE | 77012  | 70082  | -      | 147094 |

| Year    | Male  | Female | Others | Total  |
|---------|-------|--------|--------|--------|
| 1992 AE | 66416 | 60440  | -      | 126856 |
| 1985 AE | 56945 | 49075  | -      | 106020 |
| 1980 AE | 47607 | 40567  | -      | 88174  |
| 1977 AE | 42137 | 37126  | -      | 79263  |
| 1972 AE | 36526 | 32138  | -      | 68664  |
| 1969 AE | 34431 | 30381  | -      | 64812  |
| 1967 AE | -     | -      | -      | 61351  |
| 1962 AE | -     | -      | -      | 78052  |
| 1957 AE | -     | -      | -      | 70323  |
| 1952 AE | -     | -      | -      | -      |
|         |       |        |        |        |

#### Number of Electors

Note: AE: Assembly Election, PE: Assembly Segment of Parliamentary Election