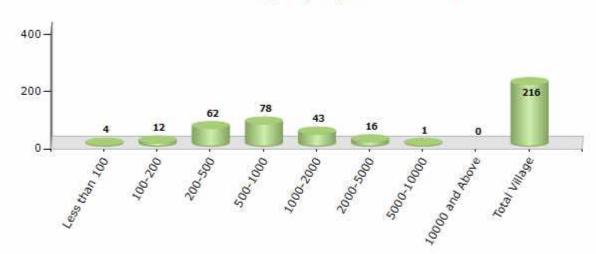

#### Number of Villages by Population Size - 2011

| Less<br>than<br>100 | 100-<br>200 | 200-<br>500 | 500-<br>1000 | 1000-<br>2000 | 2000-<br>5000 | 5000-<br>10000 | 10000<br>and<br>Above | Total<br>Village |
|---------------------|-------------|-------------|--------------|---------------|---------------|----------------|-----------------------|------------------|
| 4                   | 12          | 62          | 78           | 43            | 16            | 1              | 0                     | 216              |