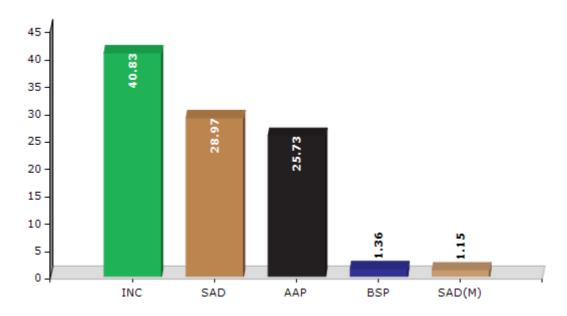

#### **Summary Result of Assembly Election - 2017**

| Candidate Name           | Party  | Votes | Votes % |
|--------------------------|--------|-------|---------|
| Sangat Singh Gilzian     | INC    | 51477 | 40.83   |
| Arbinder Singh Rasulpur  | SAD    | 36523 | 28.97   |
| Jasvir Singh Gill (Raja) | AAP    | 32445 | 25.73   |
| Gurbakhash Singh         | BSP    | 1720  | 1.36    |
| Kuldip Singh             | SAD(M) | 1454  | 1.15    |
| Vikas Jasra              | HSS    | 543   | 0.43    |
| Virender Kumar           | APPA   | 384   | 0.3     |
| Gurdial Singh            | BDPTY  | 348   | 0.28    |
| Sugriv Singh             | DPIN   | 341   | 0.27    |
|                          | NOTA   | 840   | 0.67    |

#### Votes Percentage of Top Parties - 2017