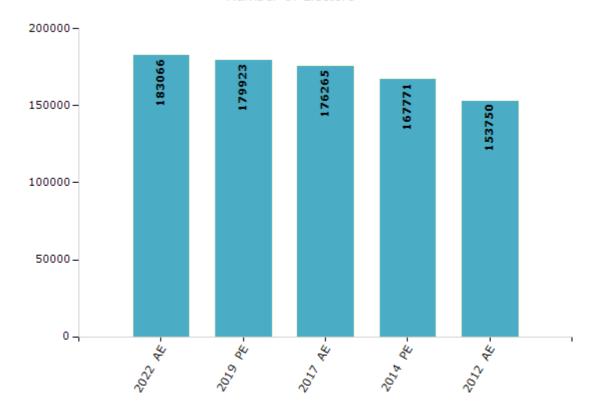

#### **Electors by Male & Female**

| Year    | Male  | Female | Others | Total  |
|---------|-------|--------|--------|--------|
| 2022 AE | 93666 | 89393  | 7      | 183066 |
| 2019 PE | 91837 | 88085  | 1      | 179923 |
| 2017 AE | 89515 | 86750  | 0      | 176265 |
| 2014 PE | 84651 | 83120  | 0      | 167771 |
| 2012 AE | 77633 | 76117  | 0      | 153750 |
| 2009 PE | -     | -      | -      | -      |
| 2007 AE | -     | -      | -      | -      |
| 2004 PE | -     | -      | -      | -      |
| 2002 AE | -     | -      | -      | -      |
| 1999 PE | -     | -      | -      | -      |
| 1997 AE | -     | -      | -      | -      |

#### Number of Electors

Note: AE: Assembly Election, PE: Assembly Segment of Parliamentary Election