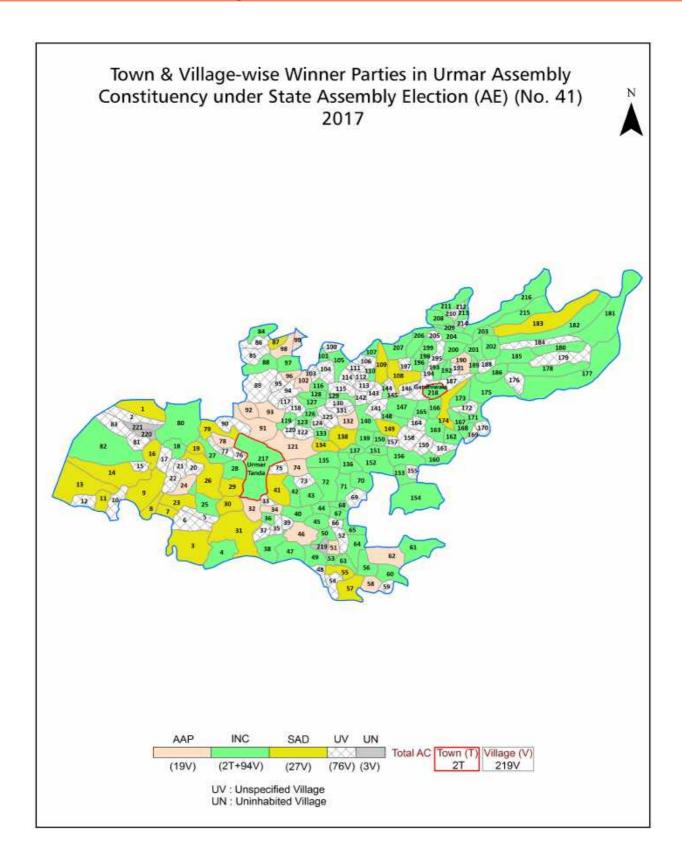

#### **Summary Result of Assembly Election - 2017**

| Candidate Name           | Party  | Votes | Votes % |
|--------------------------|--------|-------|---------|
| Sangat Singh Gilzian     | INC    | 51477 | 40.83   |
| Arbinder Singh Rasulpur  | SAD    | 36523 | 28.97   |
| Jasvir Singh Gill (Raja) | AAP    | 32445 | 25.73   |
| Gurbakhash Singh         | BSP    | 1720  | 1.36    |
| Kuldip Singh             | SAD(M) | 1454  | 1.15    |
| Vikas Jasra              | HSS    | 543   | 0.43    |
| Virender Kumar           | APPA   | 384   | 0.3     |
| Gurdial Singh            | BDPTY  | 348   | 0.28    |
| Sugriv Singh             | DPIN   | 341   | 0.27    |
|                          | NOTA   | 840   | 0.67    |