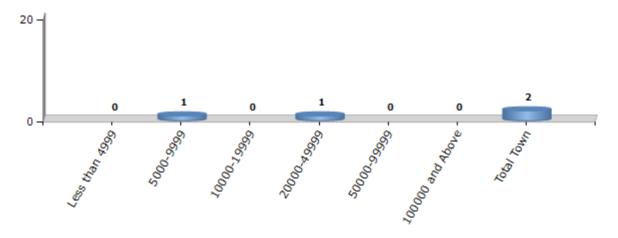

#### **Number of Towns by Population Size - 2011**

| Less tha | 5000-9999 | 10000-<br>19999 | 20000-<br>49999 | 50000-<br>99999 | 100000 and<br>Above | Total<br>Town |
|----------|-----------|-----------------|-----------------|-----------------|---------------------|---------------|
| 0        | 1         | 0               | 1               | 0               | 0                   | 2             |

Number of Towns by Population Size - 2011