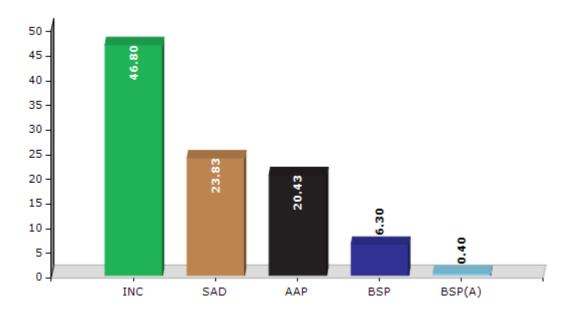

#### **Summary Result of Assembly Election - 2017**

| <b>Candidate Name</b>  | Party  | Votes | Votes % |
|------------------------|--------|-------|---------|
| Pargat Singh Powar     | INC    | 59349 | 46.8    |
| Sarabjit Singh Makkar  | SAD    | 30225 | 23.83   |
| Harkrishan Singh Walia | AAP    | 25912 | 20.43   |
| Amrik Bagri            | BSP    | 7987  | 6.3     |
| Dharam Pal             | BSP(A) | 503   | 0.4     |
| Harvinder Singh        | DPI    | 440   | 0.35    |
| Gurmukh Singh          | SAD(M) | 346   | 0.27    |
| Manjit Singh           | BRPP   | 325   | 0.26    |
| Narinder Singh         | АРРА   | 279   | 0.22    |
|                        | NOTA   | 1445  | 1.14    |
|                        |        |       |         |

#### Votes Percentage of Top Parties - 2017