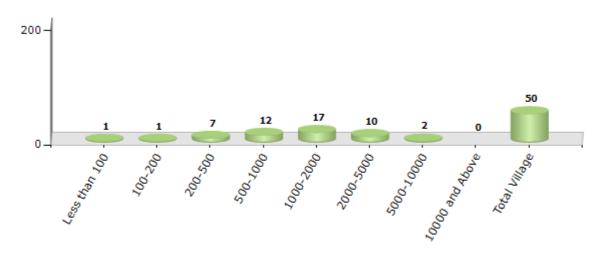

#### Number of Villages by Population Size - 2011

| Less<br>than<br>100 | 100-<br>200 | 200-<br>500 | 500-<br>1000 | 1000-<br>2000 | 2000-<br>5000 | 5000-<br>10000 | 10000<br>and<br>Above | Total<br>Village |
|---------------------|-------------|-------------|--------------|---------------|---------------|----------------|-----------------------|------------------|
| 1                   | 1           | 7           | 12           | 17            | 10            | 2              | 0                     | 50               |

Number of Villages by Population Size - 2011