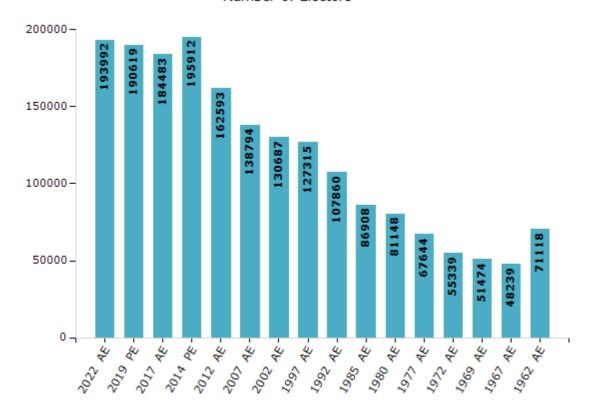

#### **Electors by Male & Female**

| Year    | Male   | Female | Others | Total  |
|---------|--------|--------|--------|--------|
| 2022 AE | 101229 | 92758  | 5      | 193992 |
| 2019 PE | 100808 | 89809  | 2      | 190619 |
| 2017 AE | 97727  | 86751  | 5      | 184483 |
| 2014 PE | 105958 | 89953  | 1      | 195912 |
| 2012 AE | 84639  | 77954  | 0      | 162593 |
| 2009 PE | -      | -      | -      | -      |
| 2007 AE | 71679  | 67115  | -      | 138794 |
| 2004 PE | -      | -      | -      | -      |
| 2002 AE | 72103  | 58584  | -      | 130687 |
| 1999 PE | -      | -      | -      | -      |
| 1997 AE | 66531  | 60784  | -      | 127315 |

| Year    | Male  | Female | Others | Total  |
|---------|-------|--------|--------|--------|
| 1992 AE | 56582 | 51278  | -      | 107860 |
| 1985 AE | 44604 | 42304  | -      | 86908  |
| 1980 AE | 43077 | 38071  | -      | 81148  |
| 1977 AE | 34155 | 33489  | -      | 67644  |
| 1972 AE | 28819 | 26520  | -      | 55339  |
| 1969 AE | 28346 | 23128  | -      | 51474  |
| 1967 AE | -     | -      | -      | 48239  |
| 1962 AE | -     | -      | -      | 71118  |
| 1957 AE | -     | -      | -      | -      |
| 1952 AE | -     | -      | -      | -      |

#### Number of Electors

Note: AE: Assembly Election, PE: Assembly Segment of Parliamentary Election