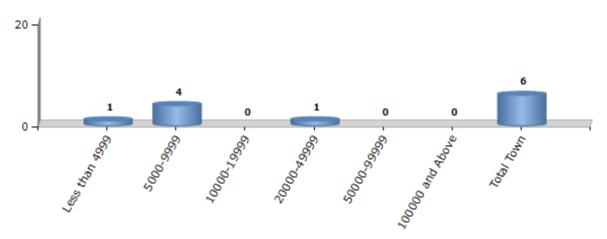

#### **Number of Towns by Population Size - 2011**

| Less than | 5000-9999 | 10000- | 20000- | 50000- | 100000 and | Total |
|-----------|-----------|--------|--------|--------|------------|-------|
| 4999      |           | 19999  | 49999  | 99999  | Above      | Town  |
| 1         | 4         | 0      | 1      | 0      | 0          | 6     |

Number of Towns by Population Size - 2011