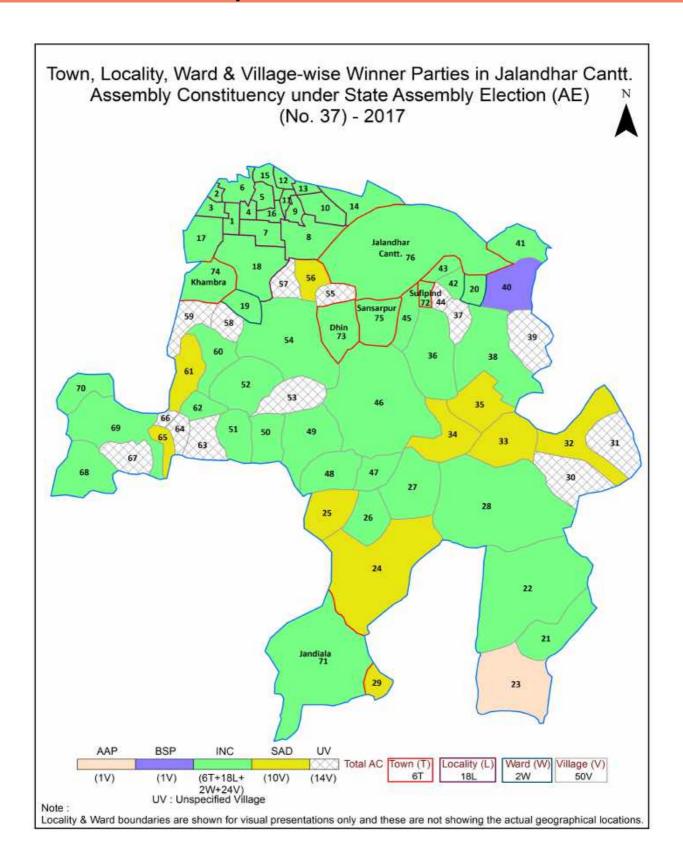

| 210      |
| 12  | Disclaimer                                                                                                                                                                                                                                                                                                                                                                                                                                              | 211      |

### **Location & Political Map**



#### **Administrative Setup**

#### List of Village Panchayat & Intermediate Panchayat (Block) Name- 2011

| Village Name         | Village Panchayat Name | Intermediate Panchayat<br>Name |
|----------------------|------------------------|--------------------------------|
| Aladinpur (232)      | Aladinpur              | Jalandhar (East)               |
| Alipur (234)         | Alipur                 | Jalandhar (East)               |
| Bambianwali (235)    | Bambianwali            | Jalandhar (East)               |
| Barsal (256)         | Barsal                 | Jalandhar (East)               |
| Chachowal (241)      | Chachowal              | Jalandhar (East)               |
| Chak Daulatpur (239) | Daulatpur              | Jalandhar (East)               |
| Chananpur (254)      | Ch