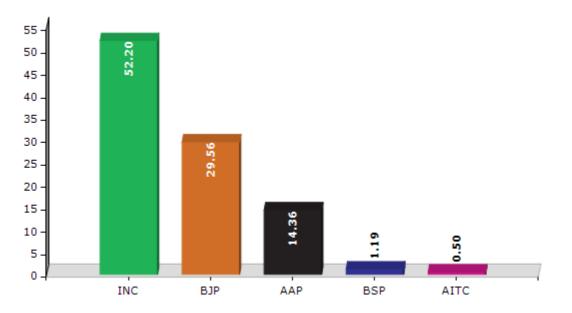

#### **Summary Result of Assembly Election - 2017**

| Candidate Name         | Party  | Votes | Votes % |
|------------------------|--------|-------|---------|
| Rajinder Beri          | INC    | 55518 | 52.2    |
| Manoranjan Kalia       | ВЈР    | 31440 | 29.56   |
| Dr. Sanjiv Sharma      | AAP    | 15269 | 14.36   |
| Madan Bhatti           | BSP    | 1261  | 1.19    |
| Tarandip Singh         | AITC   | 529   | 0.5     |
| Parminder Singh Cheema | SAD(M) | 312   | 0.29    |
| Rohit Joshi            | SHS    | 309   | 0.29    |
| Ranvir Singh           | NCP    | 271   | 0.25    |
| Rajeshwar Kumar        | IND    | 254   | 0.24    |
| Vikram Kuljit Singh    | КҮР    | 140   | 0.13    |
|                        | ΝΟΤΑ   | 1044  | 0.98    |

#### Votes Percentage of Top Parties - 2017