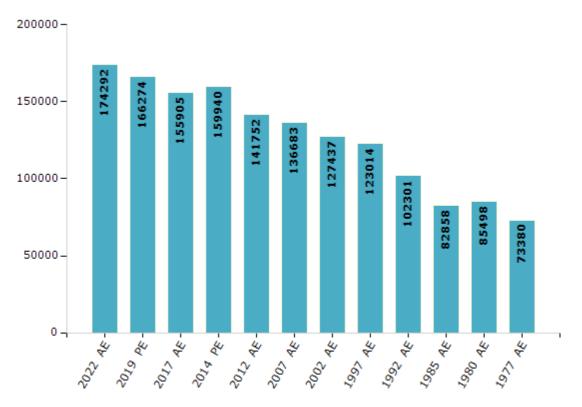

#### **Electors by Male & Female**

| Year    | Male  | Female | Others | Total  | Year    | Male  | Female | Others | Total  |
|---------|-------|--------|--------|--------|---------|-------|--------|--------|--------|
| 2022 AE | 90379 | 83906  | 7      | 174292 | 1992 AE | 52308 | 49993  | -      | 102301 |
| 2019 PE | 86428 | 79840  | 6      | 166274 | 1985 AE | 44680 | 38178  | -      | 82858  |
| 2017 AE | 81146 | 74755  | 4      | 155905 | 1980 AE | 44179 | 41319  | -      | 85498  |
| 2014 PE | 83071 | 76866  | 3      | 159940 | 1977 AE | 37695 | 35685  | -      | 73380  |
| 2012 AE | 73933 | 67819  | 0      | 141752 | 1972 AE | -     | -      | -      | -      |
| 2009 PE | -     | -      | -      | -      | 1969 AE | -     | -      | -      | -      |
| 2007 AE | 71244 | 65439  | -      | 136683 | 1967 AE | -     | -      | -      | -      |
| 2004 PE | -     | -      | -      | -      | 1962 AE | -     | -      | -      | -      |
| 2002 AE | 69115 | 58322  | -      | 127437 | 1957 AE | -     | -      | -      | -      |
| 1999 PE | -     | -      | -      | -      | 1952 AE | -     | -      | -      | -      |
| 1997 AE | 63195 | 59819  | -      | 123014 |         |       |        |        |        |

Number of Electors

 $\textbf{Note:} \mathsf{AE}: \mathsf{Assembly \ Election, \ PE}: \mathsf{Assembly \ Segment \ of \ Parliamentary \ Election}$ 