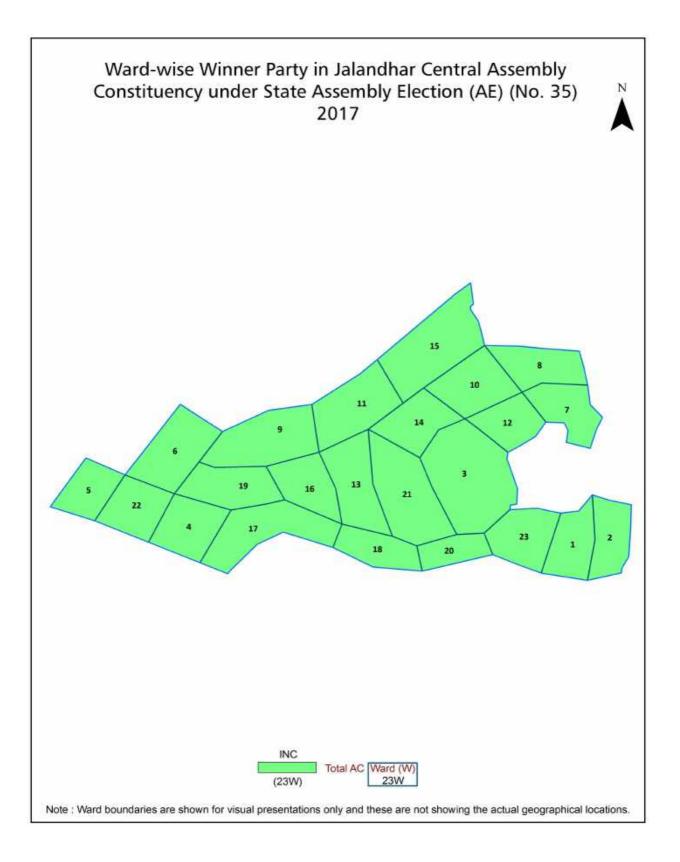

#### **Historical Summary Election Results**

#### **Summary Result of Assembly Election - 2017**

| Candidate Name         | Party  | Votes | Votes % |
|------------------------|--------|-------|---------|
| Rajinder Beri          | INC    | 55518 | 52.2    |
| Manoranjan Kalia       | ВЈР    | 31440 | 29.56   |
| Dr. Sanjiv Sharma      | AAP    | 15269 | 14.36   |
| Madan Bhatti           | BSP    | 1261  | 1.19    |
| Tarandip Singh         | AITC   | 529   | 0.5     |
| Parminder Singh Cheema | SAD(M) | 312   | 0.29    |
| Rohit Joshi            | SHS    | 309   | 0.29    |
| Ranvir Singh           | NCP    | 271   | 0.25    |
| Rajeshwar Kumar        | IND    | 254   | 0.24    |
| Vikram Kuljit Singh    | КҮР    | 140   | 0.13    |
|                        | ΝΟΤΑ   | 1044  | 0.98    |