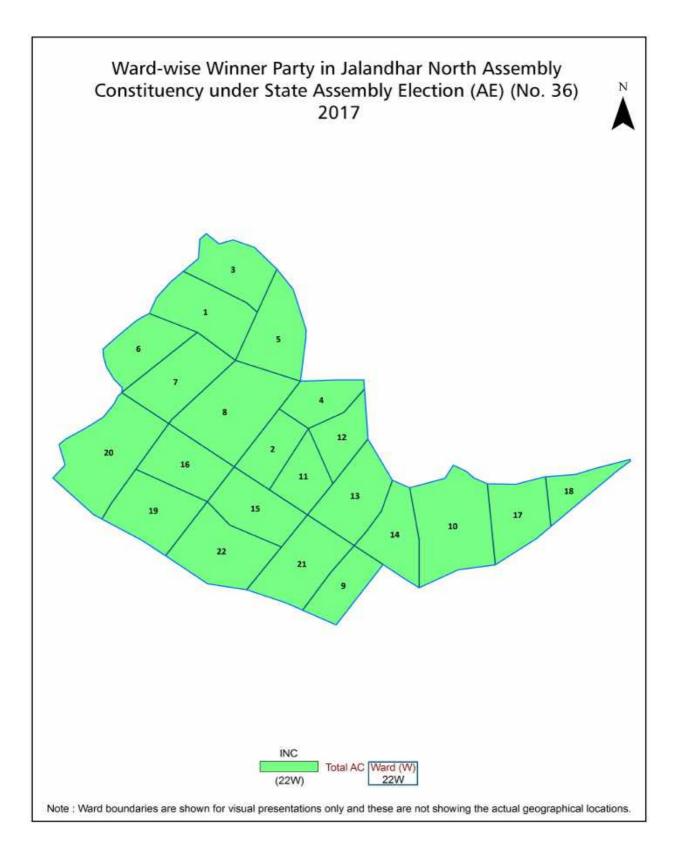

viation & Sources                                                                                                                                                                                                                                                                                                                                                          | 155      |
| 10  | Disclaimer                                                                                                                                                                                                                                                                                                                                                                      | 156      |

### **Location & Political Map**





#### **Electoral Features**

#### **Electors by Male & Female**

| Year    | Male   | Female | Others | Total  | Year    | Male  | Female | Others | Total  |
|---------|--------|--------|--------|--------|---------|-------|--------|--------|--------|
| 2022 AE | 100895 | 91265  | 1      | 192161 | 1992 AE | 53745 | 52294  | -      | 106039 |
| 2019 PE | 96839  | 87098  | 0      | 183937 | 1985 AE | 41340 | 40504  | -      | 81844  |
| 2017 AE | 91144  | 81286  | 1      | 172431 | 1980 AE | 44929 | 43843  | -      | 88772  |
| 2014 PE | 90643  | 81110  | 0      | 171753 | 1977 AE | 38100 | 36406  | -      | 74506  |
| 2012 AE | 81903  | 72634  | 0      | 154537 | 1972 AE | 29795 | 27359  | -      | 57154  |
| 2009 PE | -      | -      | -      | -      | 1969 AE | 28846 | 25113  | -