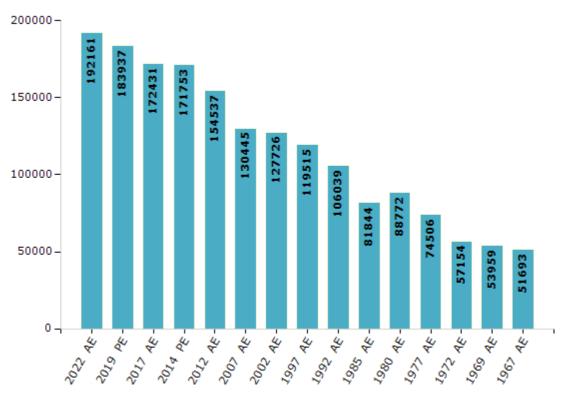

#### **Electors by Male & Female**

| Year    | Male   | Female | Others | Total  | Year    | Male  | Female | Others | Total  |
|---------|--------|--------|--------|--------|---------|-------|--------|--------|--------|
| 2022 AE | 100895 | 91265  | 1      | 192161 | 1992 AE | 53745 | 52294  | -      | 106039 |
| 2019 PE | 96839  | 87098  | 0      | 183937 | 1985 AE | 41340 | 40504  | -      | 81844  |
| 2017 AE | 91144  | 81286  | 1      | 172431 | 1980 AE | 44929 | 43843  | -      | 88772  |
| 2014 PE | 90643  | 81110  | 0      | 171753 | 1977 AE | 38100 | 36406  | -      | 74506  |
| 2012 AE | 81903  | 72634  | 0      | 154537 | 1972 AE | 29795 | 27359  | -      | 57154  |
| 2009 PE | -      | -      | -      | -      | 1969 AE | 28846 | 25113  | -      | 53959  |
| 2007 AE | 68174  | 62271  | -      | 130445 | 1967 AE | -     | -      | -      | 51693  |
| 2004 PE | -      | -      | -      | -      | 1962 AE | -     | -      | -      | -      |
| 2002 AE | 69972  | 57754  | -      | 127726 | 1957 AE | -     | -      | -      | -      |
| 1999 PE | -      | -      | -      | -      | 1952 AE | -     | -      | -      | -      |
| 1997 AE | 60909  | 58606  | -      | 119515 |         |       |        |        |        |

Number of Electors

Note : AE : Assembly Election, PE : Assembly Segment of Parliamentary Election