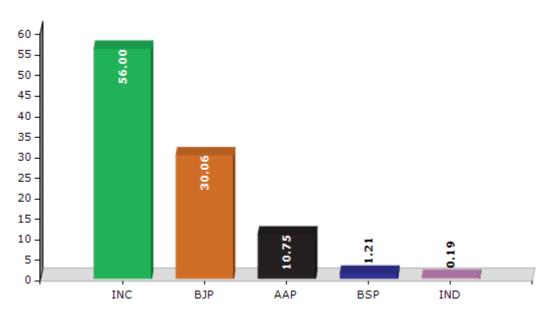

#### **Summary Result of Assembly Election - 2017**

| Candidate Name       | Party | Votes | Votes % |
|----------------------|-------|-------|---------|
| Avtar Singh Junior   | INC   | 69715 | 56      |
| K D Bhandari         | BJP   | 37424 | 30.06   |
| Gulshan Sharma       | AAP   | 13386 | 10.75   |
| Hardwari Lal         | BSP   | 1506  | 1.21    |
| Gaurav Luthra        | IND   | 240   | 0.19    |
| Surinder Singh Arora | NCP   | 219   | 0.18    |
| Naresh Gupta         | АРРА  | 208   | 0.17    |
| Antarjot Singh       | КҮР   | 198   | 0.16    |
| Anil Kumar Singh     | IND   | 157   | 0.13    |
| Kewal Bhatti         | BMUP  | 153   | 0.12    |
| Kewal Singh Bhasulla | HSS   | 103   | 0.08    |
|                      | NOTA  | 1182  | 0.95    |

Votes Percentage of Top Parties - 2017