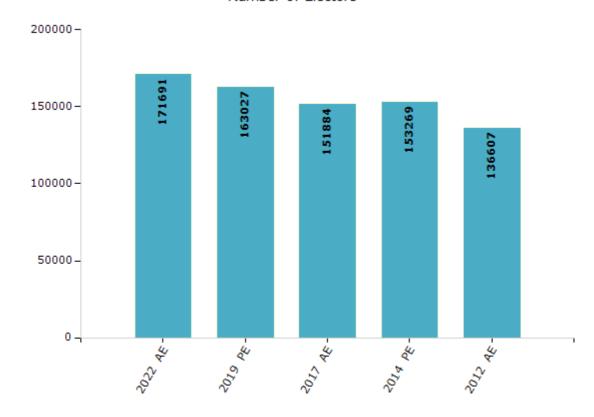

#### **Electors by Male & Female**

| Year    | Male  | Female | Others | Total  |
|---------|-------|--------|--------|--------|
| 2022 AE | 89727 | 81957  | 7      | 171691 |
| 2019 PE | 85523 | 77501  | 3      | 163027 |
| 2017 AE | 80033 | 71850  | 1      | 151884 |
| 2014 PE | 80520 | 72745  | 4      | 153269 |
| 2012 AE | 72247 | 64360  | 0      | 136607 |
| 2009 PE | -     | -      | -      | -      |
| 2007 AE | -     | -      | -      | -      |
| 2004 PE | -     | -      | -      | -      |
| 2002 AE | -     | -      | -      | -      |
| 1999 PE | -     | -      | -      | -      |
| 1997 AE | -     | -      | -      | -      |

#### Number of Electors

**Note:** AE: Assembly Election, PE: Assembly Segment of Parliamentary Election