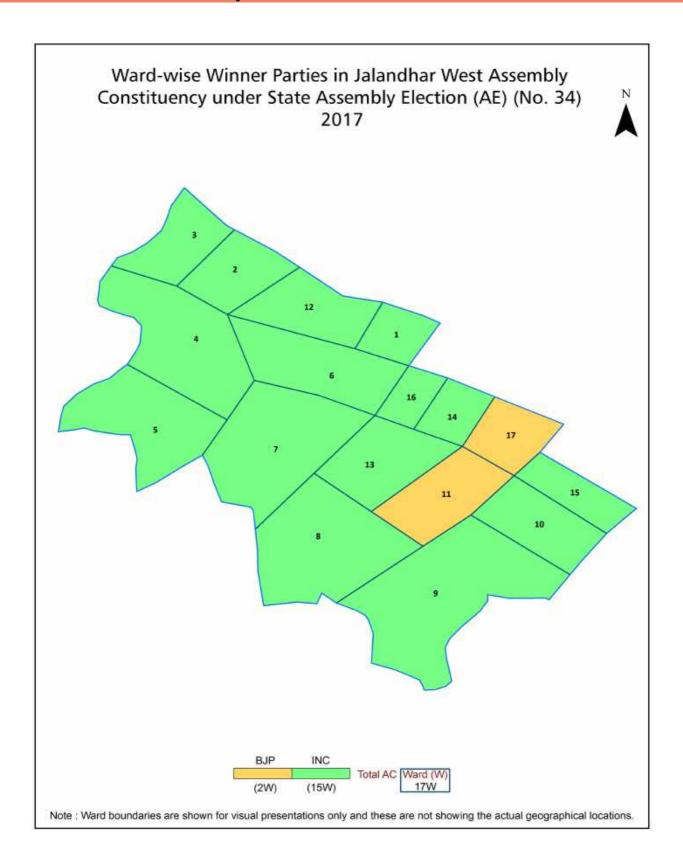

|          |  |  |  |
| 9   | Abbreviation & Sources                                                                                                                                                                                                                                                   | 136      |  |  |  |
| 10  | Disclaimer                                                                                                                                                                                                                                                               | 137      |  |  |  |

## **Location & Political Map**





#### **Electoral Features**

#### **Electors by Male & Female**

| Year    | Male  | Female | Others | Total  |
|---------|-------|--------|--------|--------|
| 2022 AE | 89727 | 81957  | 7      | 171691 |
| 2019 PE | 85523 | 77501  | 3      | 163027 |
| 2017 AE | 80033 | 71850  | 1      | 151884 |
| 2014 PE | 80520 | 72745  | 4      | 153269 |
| 2012 AE | 72247 | 64360  | 0      | 136607 |
| 2009 PE | -     | -      | -      | -      |
| 2007 AE | -     | -      | -      | -      |
| 2004 PE | -     | -      | -      | -      |
| 2002 AE | -     | -      | -      | -      |
| 1999 PE | -     | -      | -      | -      |
| 1997 AE | -     | -      | -      | -      |

| Year    | Male | Female | Others | Total |
|---------|------|--------|--------|-------|
| 1992 AE | -    | -      | -