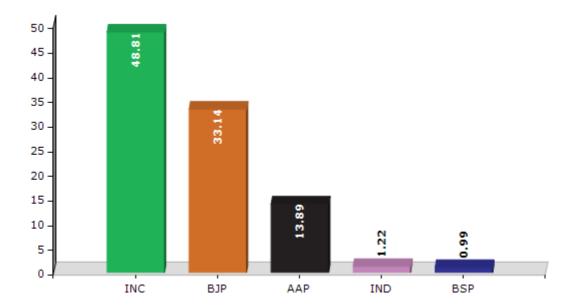

#### **Summary Result of Assembly Election - 2017**

| Candidate Name      | Party | Votes | Votes % |
|---------------------|-------|-------|---------|
| Sushil Kumar Rinku  | INC   | 53983 | 48.81   |
| Mahinder Pal Bhagat | ВЈР   | 36649 | 33.14   |
| Darshan Lal Bhagat  | AAP   | 15364 | 13.89   |
| Surinder Mahey      | IND   | 1345  | 1.22    |
| Paramjeet Mall      | BSP   | 1099  | 0.99    |
| Subhash Goria       | SHS   | 760   | 0.69    |
| Jugal Kishore       | АРРА  | 239   | 0.22    |
|                     | NOTA  | 1155  | 1.04    |

#### Votes Percentage of Top Parties - 2017