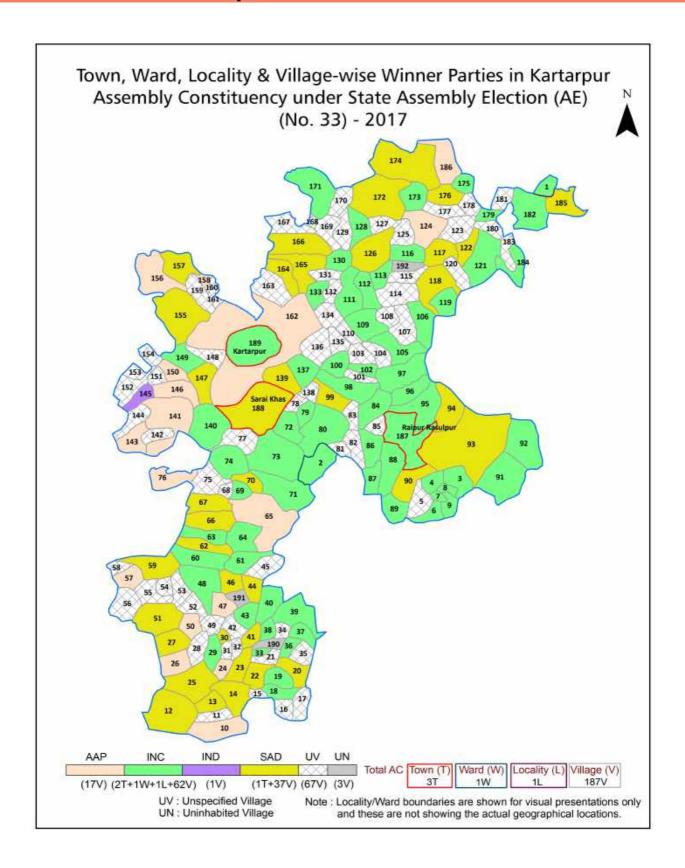

| 261      |  |  |  |  |
| 12  | Disclaimer                                                                                                                                                                                                                                                                                                                                                                                                                                              | 262      |  |  |  |  |

### **Location & Political Map**





#### **Administrative Setup**

#### List of Village Panchayat & Intermediate Panchayat (Block) Name- 2011

| Village Name             | Village Panchayat Name | Intermediate Panchayat<br>Name |
|--------------------------|------------------------|--------------------------------|
| Abadan (273)             | Abadan                 | Jalandhar (West)               |
| Adagill (414)            | Athaula                | Jalandhar (West)               |
| Aima (350)               | Aima                   | Jalandhar (West)               |
| Akhara (355)             | Akhara                 | Bhogpur                        |
| Alamgir (121)            | Alamgir                | Bhogpur                        |
| Alampur (362)            | Alampur                | Jalandhar (West)