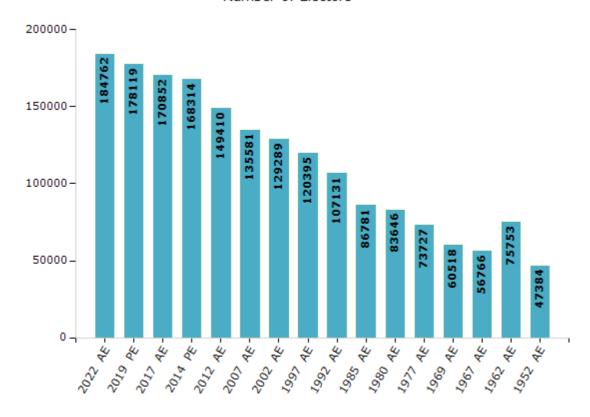

#### **Electors by Male & Female**

| Year    | Male  | Female | Others | Total  |
|---------|-------|--------|--------|--------|
| 2022 AE | 96357 | 88403  | 2      | 184762 |
| 2019 PE | 92979 | 85138  | 2      | 178119 |
| 2017 AE | 89201 | 81649  | 2      | 170852 |
| 2014 PE | 87036 | 81276  | 2      | 168314 |
| 2012 AE | 77316 | 72094  | 0      | 149410 |
| 2009 PE | -     | -      | -      | -      |
| 2007 AE | 68229 | 67352  | -      | 135581 |
| 2004 PE | -     | -      | -      | -      |
| 2002 AE | 67321 | 61968  | -      | 129289 |
| 1999 PE | -     | -      | -      | -      |
| 1997 AE | 62766 | 57629  | -      | 120395 |

| Year    | Male  | Female | Others | Total  |
|---------|-------|--------|--------|--------|
| 1992 AE | 55319 | 51812  | -      | 107131 |
| 1985 AE | 45592 | 41189  | -      | 86781  |
| 1980 AE | 46565 | 37081  | -      | 83646  |
| 1977 AE | 37380 | 36347  | -      | 73727  |
| 1972 AE | -     | -      | -      | -      |
| 1969 AE | 31314 | 29204  | -      | 60518  |
| 1967 AE | -     | -      | -      | 56766  |
| 1962 AE | -     | -      | -      | 75753  |
| 1957 AE | -     | -      | -      | -      |
| 1952 AE | -     | -      | -      | 47384  |
|         |       |        |        |        |

#### Number of Electors

Note: AE: Assembly Election, PE: Assembly Segment of Parliamentary Election