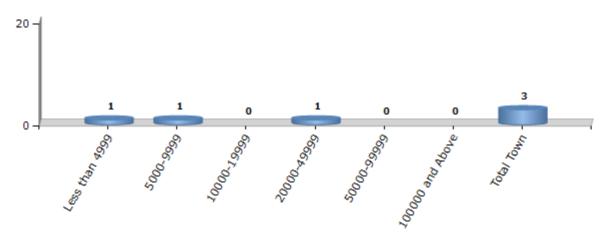

#### **Number of Towns by Population Size - 2011**

| Less than | 5000-9999 | 10000- | 20000- | 50000- | 100000 and | Total |
|-----------|-----------|--------|--------|--------|------------|-------|
| 4999      |           | 19999  | 49999  | 99999  | Above      | Town  |
| 1         | 1         | 0      | 1      | 0      | 0          | 3     |

Number of Towns by Population Size - 2011