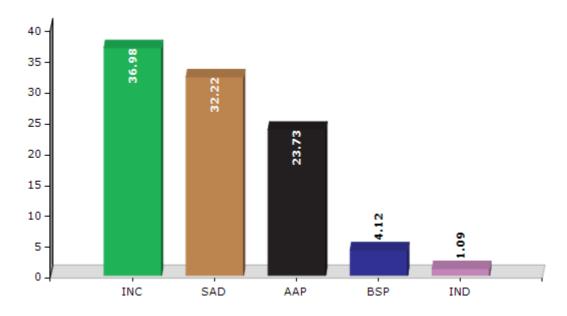

#### **Summary Result of Assembly Election - 2017**

| Candidate Name           | Party  | Votes | Votes % |
|--------------------------|--------|-------|---------|
| Chaudhary Surinder Singh | INC    | 46729 | 36.98   |
| Seth Sat Paul            | SAD    | 40709 | 32.22   |
| Chander Kumar Grewal     | AAP    | 29981 | 23.73   |
| Balwinder Kumar          | BSP    | 5208  | 4.12    |
| Kashmir Singh Ghugshore  | IND    | 1383  | 1.09    |
| Lubhaya Ram Thapar       | IND    | 290   | 0.23    |
| Gurmukh Singh Khosla     | DBSP   | 270   | 0.21    |
| Ex. Sub. Hari Singh      | IND    | 246   | 0.19    |
| Paramjot Gill            | BSP(A) | 167   | 0.13    |
| Usha Mahi                | IND    | 164   | 0.13    |
| Balvir Kaur              | RKSP   | 117   | 0.09    |
|                          | NOTA   | 1086  | 0.86    |

#### Votes Percentage of Top Parties - 2017