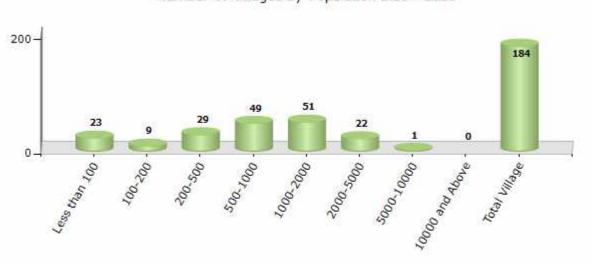

#### **Number of Villages by Population Size - 2011**

| Less<br>than<br>100 | 100-<br>200 | 200-<br>500 | 500-<br>1000 | 1000-<br>2000 | 2000-<br>5000 | 5000-<br>10000 | 10000<br>and<br>Above | Total<br>Village |
|---------------------|-------------|-------------|--------------|---------------|---------------|----------------|-----------------------|------------------|
| 23                  | 9           | 29          | 49           | 51            | 22            | 1              | 0                     | 184              |

Number of Villages by Population Size - 2011