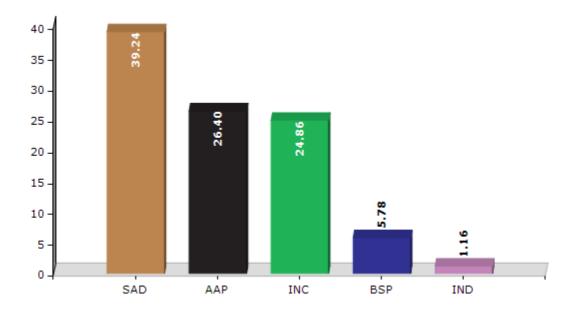

#### **Summary Result of Assembly Election - 2017**

| Party  | Votes                                             | Votes %                                                                                                                                                                                                      |
|--------|---------------------------------------------------|--------------------------------------------------------------------------------------------------------------------------------------------------------------------------------------------------------------|
| SAD    | 56241                                             | 39.24                                                                                                                                                                                                        |
| AAP    | 37834                                             | 26.4                                                                                                                                                                                                         |
| INC    | 35633                                             | 24.86                                                                                                                                                                                                        |
| BSP    | 8284                                              | 5.78                                                                                                                                                                                                         |
| IND    | 1664                                              | 1.16                                                                                                                                                                                                         |
| RMPOI  | 1517                                              | 1.06                                                                                                                                                                                                         |
| BSP(A) | 465                                               | 0.32                                                                                                                                                                                                         |
| IND    | 353                                               | 0.25                                                                                                                                                                                                         |
| APPA   | 292                                               | 0.2                                                                                                                                                                                                          |
| NOTA   | 1039                                              | 0.72                                                                                                                                                                                                         |
|        | SAD  AAP  INC  BSP  IND  RMPOI  BSP(A)  IND  APPA | SAD       56241         AAP       37834         INC       35633         BSP       8284         IND       1664         RMPOI       1517         BSP(A)       465         IND       353         APPA       292 |

#### Votes Percentage of Top Parties - 2017