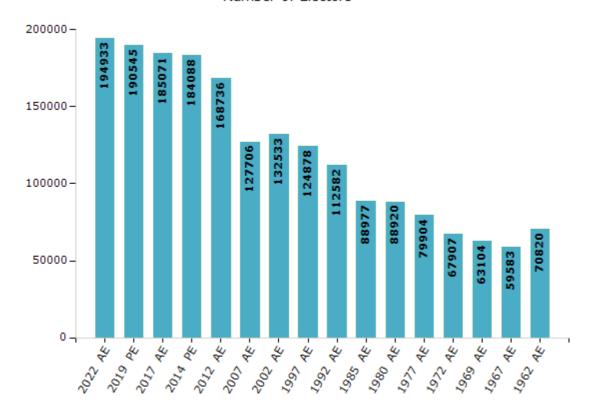

#### **Electors by Male & Female**

| Year    | Male   | Female | Others | Total  |
|---------|--------|--------|--------|--------|
| 2022 AE | 100940 | 93990  | 3      | 194933 |
| 2019 PE | 98738  | 91807  | 0      | 190545 |
| 2017 AE | 95918  | 89151  | 2      | 185071 |
| 2014 PE | 94673  | 89415  | 0      | 184088 |
| 2012 AE | 87059  | 81677  | 0      | 168736 |
| 2009 PE | -      | -      | -      | -      |
| 2007 AE | 65224  | 62482  | -      | 127706 |
| 2004 PE | -      | -      | -      | -      |
| 2002 AE | 69619  | 62914  | -      | 132533 |
| 1999 PE | -      | -      | -      | -      |
| 1997 AE | 63754  | 61124  | -      | 124878 |

| Year    | Male  | Female | Others | Total  |
|---------|-------|--------|--------|--------|
| 1992 AE | 59610 | 52972  | -      | 112582 |
| 1985 AE | 46043 | 42934  | -      | 88977  |
| 1980 AE | 45567 | 43353  | -      | 88920  |
| 1977 AE | 42277 | 37627  | -      | 79904  |
| 1972 AE | 35164 | 32743  | -      | 67907  |
| 1969 AE | 33297 | 29807  | -      | 63104  |
| 1967 AE | -     | -      | -      | 59583  |
| 1962 AE | -     | -      | -      | 70820  |
| 1957 AE | -     | -      | -      | -      |
| 1952 AE | -     | -      | -      | -      |
|         |       |        |        |        |

#### Number of Electors

Note: AE: Assembly Election, PE: Assembly Segment of Parliamentary Election