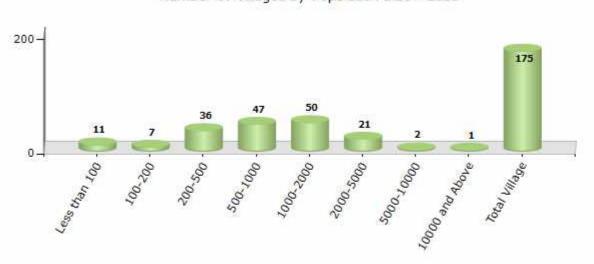

#### **Number of Villages by Population Size - 2011**

| Less<br>than<br>100 | 100-<br>200 | 200-<br>500 | 500-<br>1000 | 1000-<br>2000 | 2000-<br>5000 | 5000-<br>10000 | 10000<br>and<br>Above | Total<br>Village |
|---------------------|-------------|-------------|--------------|---------------|---------------|----------------|-----------------------|------------------|
| 11                  | 7           | 36          | 47           | 50            | 21            | 2              | 1                     | 175              |

Number of Villages by Population Size - 2011