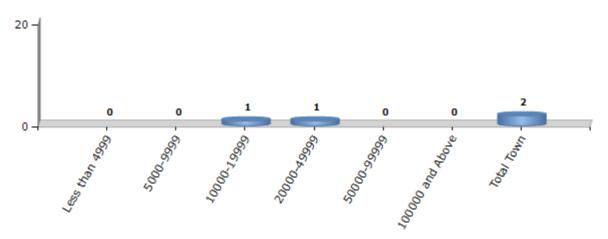

#### **Number of Towns by Population Size - 2011**

| Less than<br>4999 | 5000-9999 | 10000-<br>19999 | 20000-<br>49999 | 50000-<br>99999 | 100000 and<br>Above | Total<br>Town |
|-------------------|-----------|-----------------|-----------------|-----------------|---------------------|---------------|
| 0                 | 0         | 1               | 1               | 0               | 0                   | 2             |

Number of Towns by Population Size - 2011