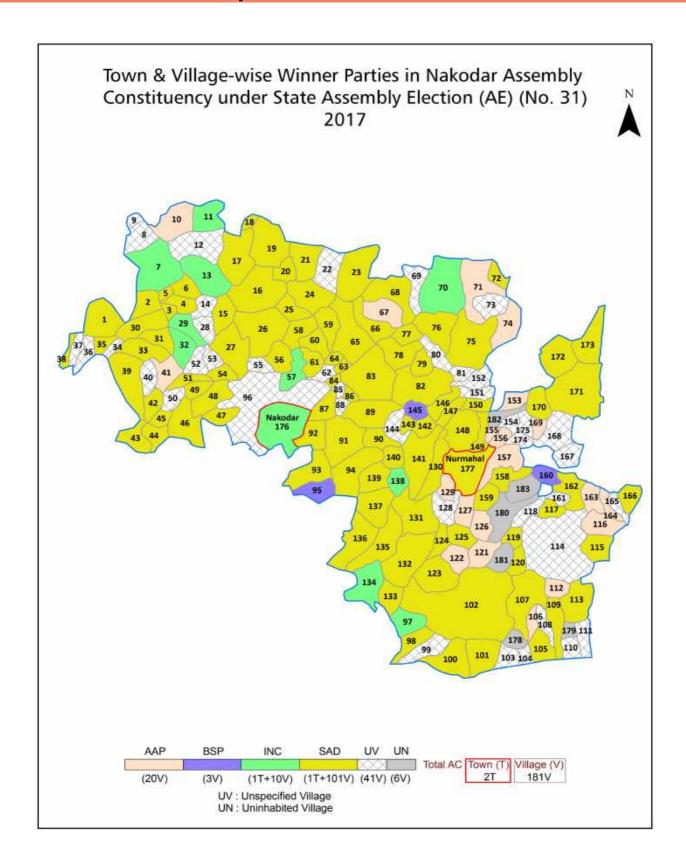

#### **Polling Station Level Election Results**

#### **Polling Station Level Election Results**

Polling Station-wise Votes Secured by Overall Top Five Parties in Nakodar Assembly in Assembly Election (AE) under Jalandhar Parliamentary Constituency in Punjab (2022)