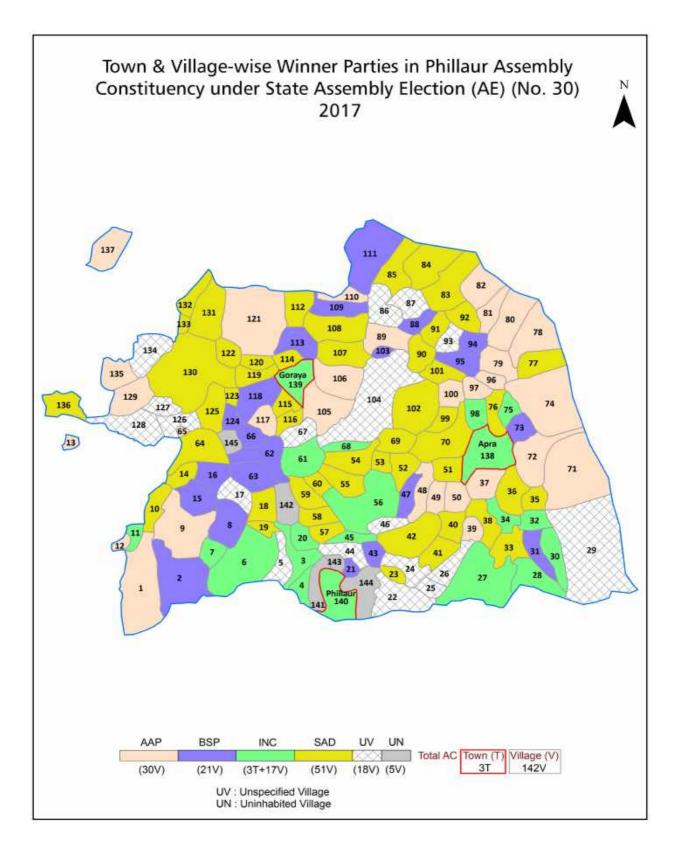

| 251      |
| 12  | Disclaimer                                                                                                                                                                                                                                                                                                                                                                                                                                                                                                   | 252      |

## Location & Political Map







### **Administrative Setup**

#### List of Village Panchayat & Intermediate Panchayat (Block) Name- 2011

| Village Name        | Village Panchayat Name                      | Intermediate Panchayat<br>Name |
|---------------------|---------------------------------------------|--------------------------------|
| Achan Chak (154)    | Burj Pukhta                                 | Phillaur                       |
| Akalpur (128)       | Akalpur                                     | Phillaur                       |
| Anihar (210)        | Anihar                                      | Phillaur                       |
| Ashaur (159)        | Ashaur                                      | Phillaur                       |
| Atta (220)          | Atta                                        |