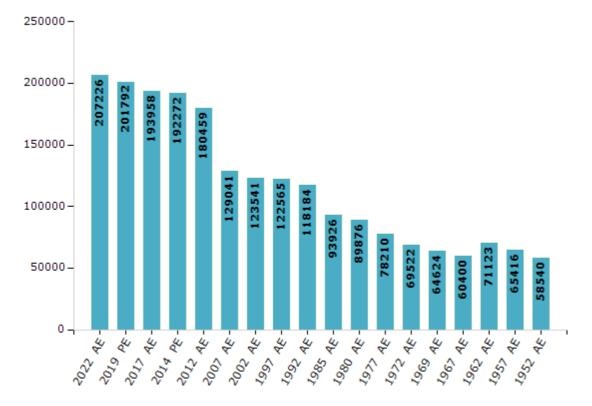

#### **Electors by Male & Female**

| Year    | Male   | Female | Others | Total  | Year    | Male  | Female | Others | Total  |
|---------|--------|--------|--------|--------|---------|-------|--------|--------|--------|
| 2022 AE | 107390 | 99832  | 4      | 207226 | 1992 AE | 62895 | 55289  | -      | 118184 |
| 2019 PE | 104766 | 97022  | 4      | 201792 | 1985 AE | 49413 | 44513  | -      | 93926  |
| 2017 AE | 101045 | 92912  | 1      | 193958 | 1980 AE | 48751 | 41125  | -      | 89876  |
| 2014 PE | 99157  | 93115  | 0      | 192272 | 1977 AE | 42965 | 35245  | -      | 78210  |
| 2012 AE | 93149  | 87310  | 0      | 180459 | 1972 AE | 36071 | 33451  | -      | 69522  |
| 2009 PE | -      | -      | -      | -      | 1969 AE | 33566 | 31058  | -      | 64624  |
| 2007 AE | 65911  | 63130  | -      | 129041 | 1967 AE | -     | -      | -      | 60400  |
| 2004 PE | -      | -      | -      | -      | 1962 AE | -     | -      | -      | 71123  |
| 2002 AE | 63225  | 60316  | -      | 123541 | 1957 AE | -     | -      | -      | 65416  |
| 1999 PE | -      | -      | -      | -      | 1952 AE | -     | -      | -      | 58540  |
| 1997 AE | 64454  | 58111  | -      | 122565 |         |       |        |        |        |

Number of Electors

 $\textbf{Note:} \mathsf{AE}: \mathsf{Assembly \ Election, \ PE}: \mathsf{Assembly \ Segment \ of \ Parliamentary \ Election}$ 