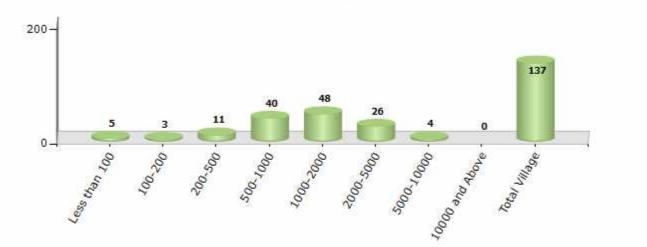

#### Number of Villages by Population Size - 2011

| Less<br>than<br>100 | 100-<br>200 | 200-<br>500 | 500-<br>1000 | 1000-<br>2000 | 2000-<br>5000 | 5000-<br>10000 | 10000<br>and<br>Above | Total<br>Village |
|---------------------|-------------|-------------|--------------|---------------|---------------|----------------|-----------------------|------------------|
| 5                   | 3           | 11          | 40           | 48            | 26            | 4              | 0                     | 137              |

Number of Villages by Population Size - 2011