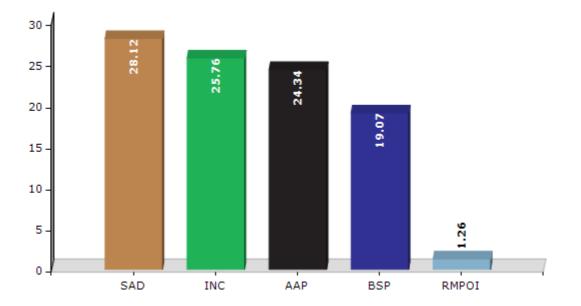

#### **Summary Result of Assembly Election - 2017**

| Candidate Name            | Party | Votes | Votes % |
|---------------------------|-------|-------|---------|
| Baldev Singh Khaira       | SAD   | 41336 | 28.12   |
| Vikramjit Singh Chaudhary | INC   | 37859 | 25.76   |
| Saroop Singh Kadiana      | AAP   | 35779 | 24.34   |
| Avtar Singh Karimpuri     | BSP   | 28035 | 19.07   |
| Parmjit Randhawa          | RMPOI | 1857  | 1.26    |
| Sanjay Kumar Shalu        | LIP   | 401   | 0.27    |
| Balwinder Singh           | BRP   | 399   | 0.27    |
| Yadwinder Singh           | IND   | 365   | 0.25    |
|                           | NOTA  | 953   | 0.65    |

Votes Percentage of Top Parties - 2017