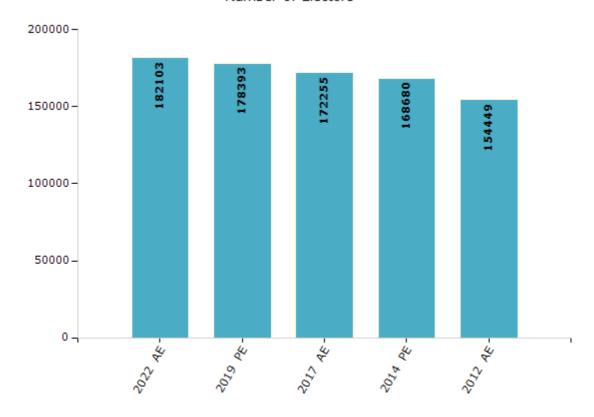

#### **Electors by Male & Female**

| Year    | Male  | Female | Others | Total  |
|---------|-------|--------|--------|--------|
| 2022 AE | 93865 | 88237  | 1      | 182103 |
| 2019 PE | 91950 | 86440  | 3      | 178393 |
| 2017 AE | 89009 | 83244  | 2      | 172255 |
| 2014 PE | 86365 | 82313  | 2      | 168680 |
| 2012 AE | 79374 | 75075  | 0      | 154449 |
| 2009 PE | -     | -      | -      | -      |
| 2007 AE | -     | -      | -      | -      |
| 2004 PE | -     | -      | -      | -      |
| 2002 AE | -     | -      | -      | -      |
| 1999 PE | -     | -      | -      | -      |
| 1997 AE | -     | -      | -      | -      |

#### Number of Electors

Note: AE: Assembly Election, PE: Assembly Segment of Parliamentary Election