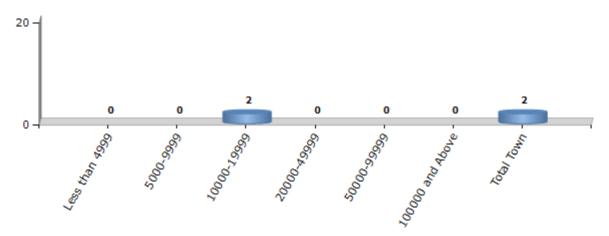

#### **Number of Towns by Population Size - 2011**

| Less than<br>4999 | 5000-9999 | 10000-<br>19999 | 20000-<br>49999 | 50000-<br>99999 | 100000 and<br>Above | Total<br>Town |
|-------------------|-----------|-----------------|-----------------|-----------------|---------------------|---------------|
| 0                 | 0         | 2               | 0               | 0               | 0                   | 2             |

Number of Towns by Population Size - 2011