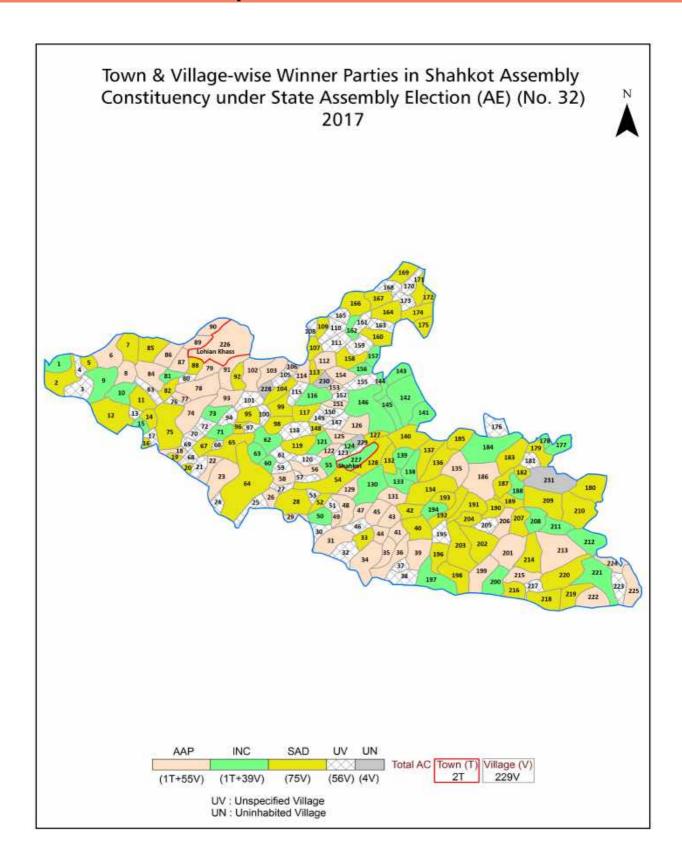

#### **Summary Result of Assembly Election - 2017**

| Candidate Name         | Party  | Votes | Votes % |
|------------------------|--------|-------|---------|
| Ajit Singh Kohar       | SAD    | 46913 | 34.66   |
| Hardev Singh Ladi      | INC    | 42008 | 31.04   |
| Amarjit Singh Mehatpur | AAP    | 41010 | 30.3    |
| Charanjit Kumar Nahar  | BSP    | 952   | 0.7     |
| Bachittar Singh        | СРМ    | 903   | 0.67    |
| Gurbax Kaur            | IND    | 684   | 0.51    |
| Tara Singh Gill        | BSP(A) | 644   | 0.48    |
| Sulakhan Singh         | SAD(M) | 547   | 0.4     |
| Harshdeep Singh Sandhu | APPA   | 325   | 0.24    |
| Gurcharan Singh        | IKL    | 299   | 0.22    |
| Pal Singh              | AITC   | 222   | 0.16    |
|                        | NOTA   | 849   | 0.63    |