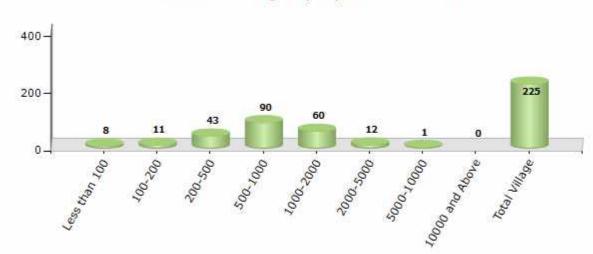

#### Number of Villages by Population Size - 2011

| Less<br>than<br>100 | 100-<br>200 | 200-<br>500 | 500-<br>1000 | 1000-<br>2000 | 2000-<br>5000 | 5000-<br>10000 | 10000<br>and<br>Above | Total<br>Village |
|---------------------|-------------|-------------|--------------|---------------|---------------|----------------|-----------------------|------------------|
| 8                   | 11          | 43          | 90           | 60            | 12            | 1              | 0                     | 225              |

Number of Villages by Population Size - 2011