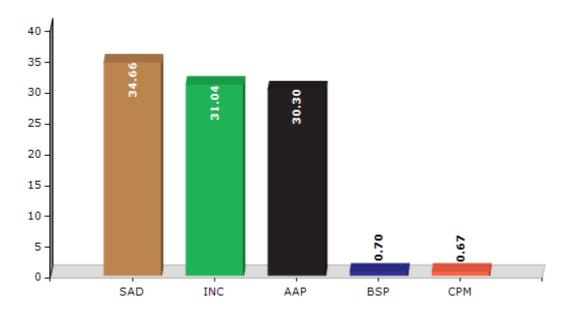

#### **Summary Result of Assembly Election - 2017**

| Candidate Name         | Party  | Votes | Votes % |
|------------------------|--------|-------|---------|
| Ajit Singh Kohar       | SAD    | 46913 | 34.66   |
| Hardev Singh Ladi      | INC    | 42008 | 31.04   |
| Amarjit Singh Mehatpur | AAP    | 41010 | 30.3    |
| Charanjit Kumar Nahar  | BSP    | 952   | 0.7     |
| Bachittar Singh        | СРМ    | 903   | 0.67    |
| Gurbax Kaur            | IND    | 684   | 0.51    |
| Tara Singh Gill        | BSP(A) | 644   | 0.48    |
| Sulakhan Singh         | SAD(M) | 547   | 0.4     |
| Harshdeep Singh Sandhu | APPA   | 325   | 0.24    |
| Gurcharan Singh        | IKL    | 299   | 0.22    |
| Pal Singh              | AITC   | 222   | 0.16    |
|                        | NOTA   | 849   | 0.63    |

#### Votes Percentage of Top Parties - 2017