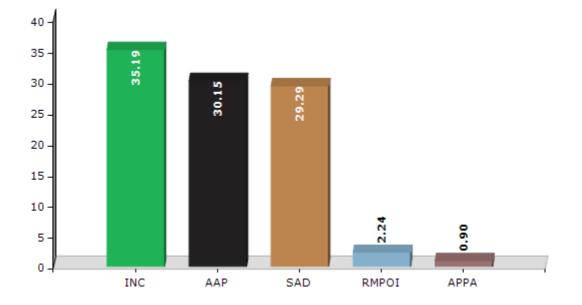

#### **Summary Result of Assembly Election - 2017**

| Candidate Name      | Party  | Votes | Votes % |
|---------------------|--------|-------|---------|
| Santokh Singh       | INC    | 45965 | 35.19   |
| Dalbir Singh Tong   | AAP    | 39378 | 30.15   |
| Malkiat Singh       | SAD    | 38265 | 29.29   |
| Amrik Singh         | RMPOI  | 2925  | 2.24    |
| Baljit Singh Bhatti | АРРА   | 1174  | 0.9     |
| Kamaljit Singh      | DEMSWP | 1071  | 0.82    |
| Swinder Singh       | BSP    | 974   | 0.75    |
|                     | NOTA   | 876   | 0.67    |

Votes Percentage of Top Parties - 2017