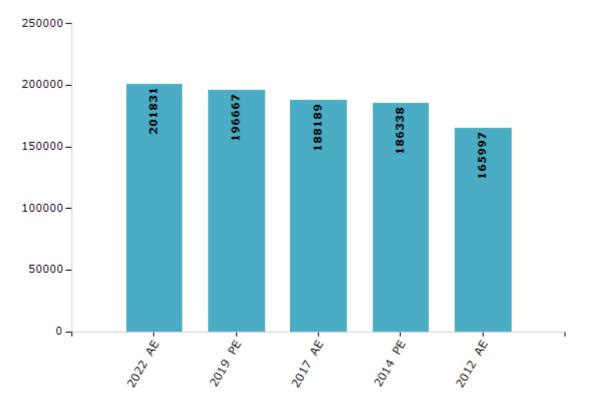

#### **Electors by Male & Female**

| Year    | Male   | Female | Others | Total  | Year    | Male | Female | Others | Total |
|---------|--------|--------|--------|--------|---------|------|--------|--------|-------|
| 2022 AE | 105726 | 96091  | 14     | 201831 | 1992 AE | -    | -      | -      | -     |
| 2019 PE | 103238 | 93415  | 14     | 196667 | 1985 AE | -    | -      | -      | -     |
| 2017 AE | 99472  | 88705  | 12     | 188189 | 1980 AE | -    | -      | -      | -     |
| 2014 PE | 96958  | 89372  | 8      | 186338 | 1977 AE | -    | -      | -      | -     |
| 2012 AE | 86393  | 79602  | 2      | 165997 | 1972 AE | -    | -      | -      | -     |
| 2009 PE | -      | -      | -      | -      | 1969 AE | -    | -      | -      | -     |
| 2007 AE | -      | -      | -      | -      | 1967 AE | -    | -      | -      | -     |
| 2004 PE | -      | -      | -      | -      | 1962 AE | -    | -      | -      | -     |
| 2002 AE | -      | -      | -      | -      | 1957 AE | -    | -      | -      | -     |
| 1999 PE | -      | -      | -      | -      | 1952 AE | -    | -      | -      | -     |
| 1997 AE | -      | -      | -      | -      |         |      |        |        |       |

Number of Electors

 $\textbf{Note:} \mathsf{AE}: \mathsf{Assembly \ Election, \ PE}: \mathsf{Assembly \ Segment \ of \ Parliamentary \ Election}$ 