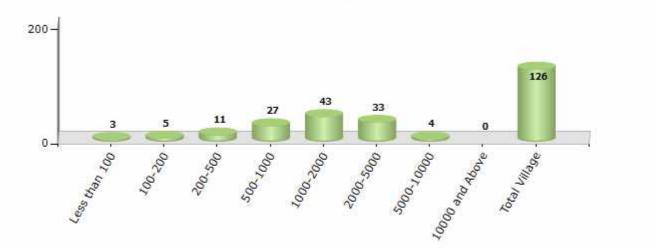

#### Number of Villages by Population Size - 2011

| Less<br>than<br>100 | 100-<br>200 | 200-<br>500 | 500-<br>1000 | 1000-<br>2000 | 2000-<br>5000 | 5000-<br>10000 | 10000<br>and<br>Above | Total<br>Village |
|---------------------|-------------|-------------|--------------|---------------|---------------|----------------|-----------------------|------------------|
| 3                   | 5           | 11          | 27           | 43            | 33            | 4              | 0                     | 126              |

Number of Villages by Population Size - 2011