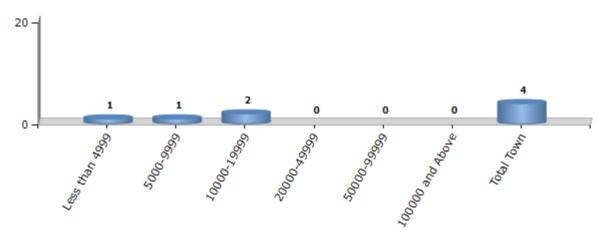

#### Number of Towns by Population Size - 2011

| Le | ess than<br>4999 | 5000-9999 | 10000-<br>19999 | 20000-<br>49999 | 50000-<br>99999 | 100000 and<br>Above | Total<br>Town |
|----|------------------|-----------|-----------------|-----------------|-----------------|---------------------|---------------|
|    | 1                | 1         | 2               | 0               | 0               | 0                   | 4             |

Number of Towns by Population Size - 2011