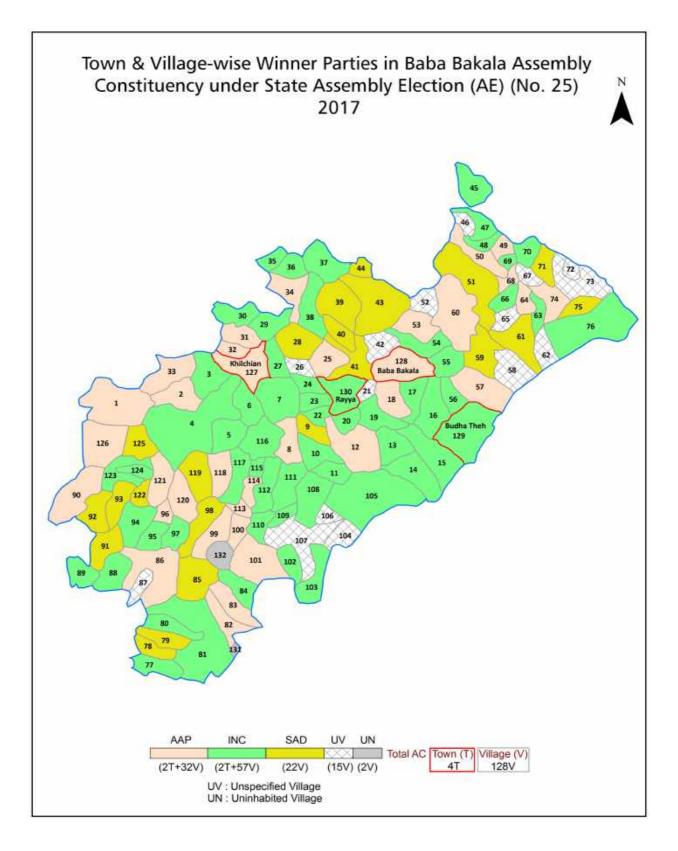

| 200      |
|     |                                                                                                                                                                                                                                                                                                                                                                                                                                                                           |          |

## Location & Political Map





### **Administrative Setup**

#### List of Village Panchayat & Intermediate Panchayat (Block) Name- 2011

| Village Name           | Village Panchayat Name | Intermediate Panchayat<br>Name |
|------------------------|------------------------|--------------------------------|
| Aiampur (333)          | Aiampur                | Khadur Sahib                   |
| Alia (131)             | Alia                   | Khadur Sahib                   |
| Allowal (137)          | Allowal                | Khadur Sahib                   |
| Aniatpur (160)         | Aniatpur               | Khadur Sahib                   |
| Bahadurpur (151)       | Bahadurpur             | Khadur Sahib                   |
| Balsarai (7)           | Balsarai               | Rayya                          |
| Banian (