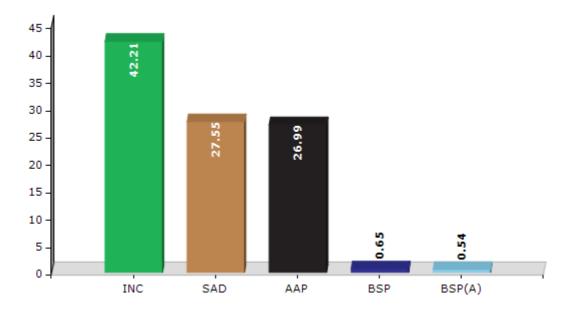

#### **Summary Result of Assembly Election - 2017**

| Candidate Name                 | Party  | Votes | Votes % |
|--------------------------------|--------|-------|---------|
| Sukhwinder Singh Danny Bandala | INC    | 53042 | 42.21   |
| Dalbir Singh                   | SAD    | 34620 | 27.55   |
| Harbhajan Singh E. T. O.       | AAP    | 33912 | 26.99   |
| Satpal Singh Pakhoke           | BSP    | 814   | 0.65    |
| Hardeep Singh                  | BSP(A) | 679   | 0.54    |
| Vikramjit Singh                | DPIN   | 669   | 0.53    |
| Harbhajan Singh Jandiala       | IND    | 581   | 0.46    |
| Dalip Singh                    | APPA   | 491   | 0.39    |
|                                | NOTA   | 843   | 0.67    |

#### Votes Percentage of Top Parties - 2017