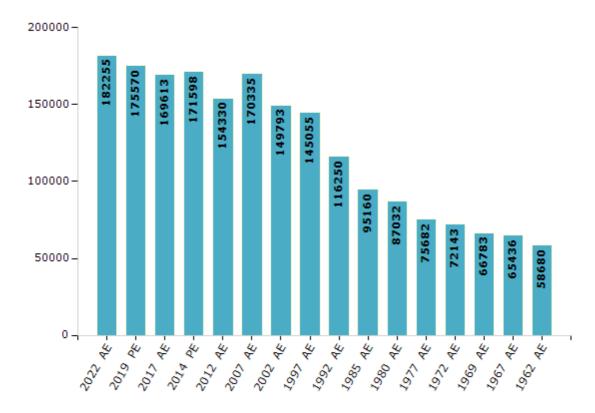

#### **Electors by Male & Female**

| Year    | Male  | Female | Others | Total  |
|---------|-------|--------|--------|--------|
| 2022 AE | 96998 | 85255  | 2      | 182255 |
| 2019 PE | 94152 | 81417  | 1      | 175570 |
| 2017 AE | 91018 | 78593  | 2      | 169613 |
| 2014 PE | 90144 | 81451  | 3      | 171598 |
| 2012 AE | 81158 | 73172  | 0      | 154330 |
| 2009 PE | -     | -      | -      | -      |
| 2007 AE | 88878 | 81457  | -      | 170335 |
| 2004 PE | -     | -      | -      | -      |
| 2002 AE | 81357 | 68436  | -      | 149793 |
| 1999 PE | -     | -      | -      | -      |
| 1997 AE | 79100 | 65955  | -      | 145055 |

| Year    | Male  | Female | Others | Total  |
|---------|-------|--------|--------|--------|
| 1992 AE | 59162 | 57088  | -      | 116250 |
| 1985 AE | 52759 | 42401  | -      | 95160  |
| 1980 AE | 48033 | 38999  | -      | 87032  |
| 1977 AE | 39406 | 36276  | -      | 75682  |
| 1972 AE | 37686 | 34457  | -      | 72143  |
| 1969 AE | 34928 | 31855  | -      | 66783  |
| 1967 AE | -     | -      | -      | 65436  |
| 1962 AE | -     | -      | -      | 58680  |
| 1957 AE | -     | -      | -      | -      |
| 1952 AE | -     | -      | -      | -      |
|         |       |        |        |        |

#### Number of Electors

Note: AE: Assembly Election, PE: Assembly Segment of Parliamentary Election