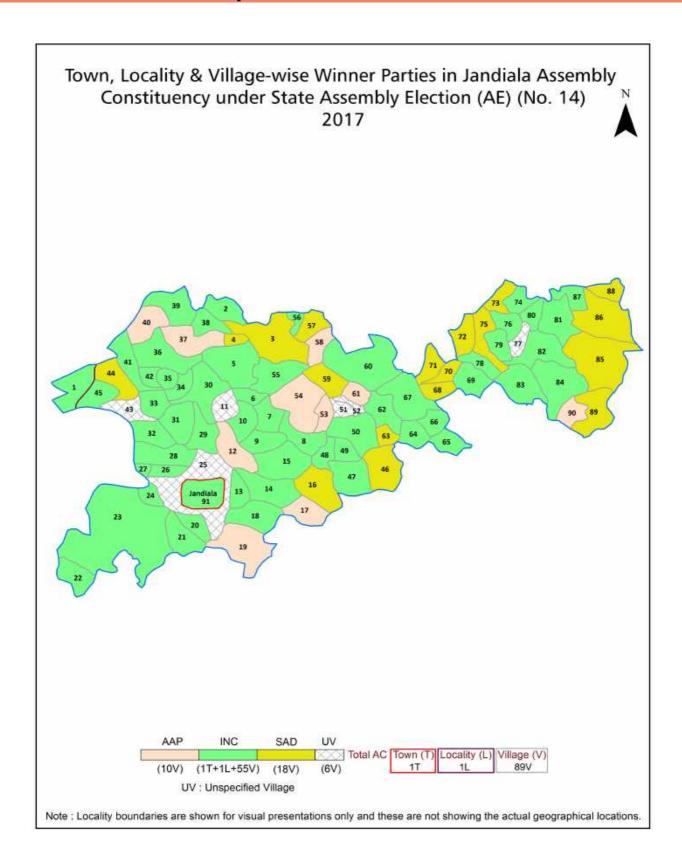

#### **Summary Result of Assembly Election - 2017**

| Candidate Name                 | Party  | Votes | Votes % |
|--------------------------------|--------|-------|---------|
| Sukhwinder Singh Danny Bandala | INC    | 53042 | 42.21   |
| Dalbir Singh                   | SAD    | 34620 | 27.55   |
| Harbhajan Singh E. T. O.       | AAP    | 33912 | 26.99   |
| Satpal Singh Pakhoke           | BSP    | 814   | 0.65    |
| Hardeep Singh                  | BSP(A) | 679   | 0.54    |
| Vikramjit Singh                | DPIN   | 669   | 0.53    |
| Harbhajan Singh Jandiala       | IND    | 581   | 0.46    |
| Dalip Singh                    | APPA   | 491   | 0.39    |
|                                | NOTA   | 843   | 0.67    |