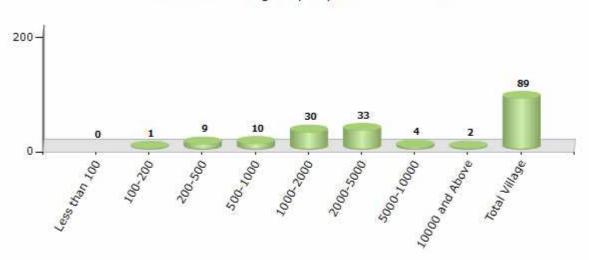

#### Number of Villages by Population Size - 2011

| Less<br>than<br>100 | 100-<br>200 | 200-<br>500 | 500-<br>1000 | 1000-<br>2000 | 2000-<br>5000 | 5000-<br>10000 | 10000<br>and<br>Above | Total<br>Village |
|---------------------|-------------|-------------|--------------|---------------|---------------|----------------|-----------------------|------------------|
| 0                   | 1           | 9           | 10           | 30            | 33            | 4              | 2                     | 89               |