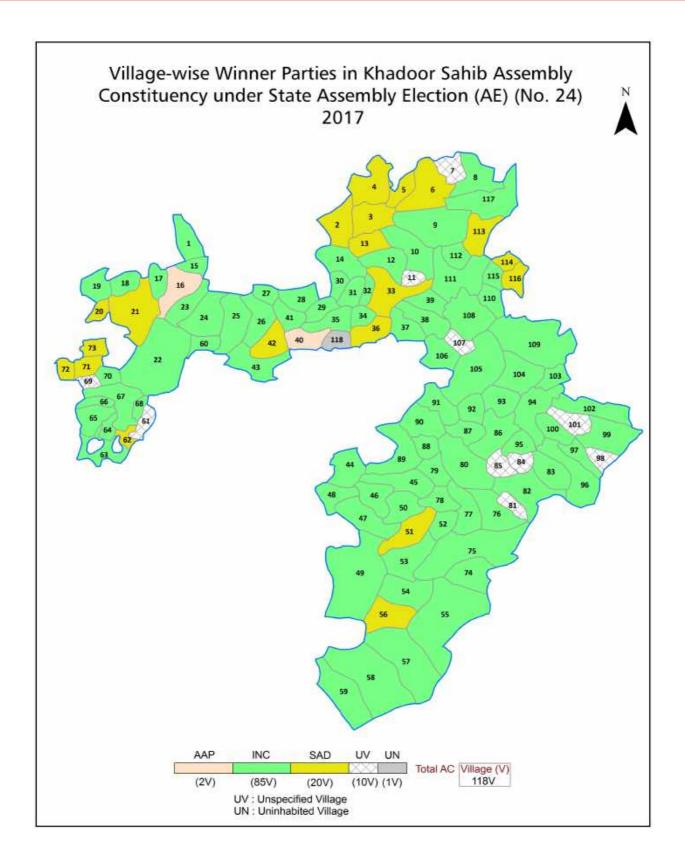

#### **Summary Result of Assembly Election - 2017**

| <b>Candidate Name</b>        | Party  | Votes | Votes % |
|------------------------------|--------|-------|---------|
| Ramanjeet Singh Sahota Sikki | INC    | 64666 | 44.18   |
| Ravinder Singh Brahampura    | SAD    | 47611 | 32.53   |
| Bhupinder Singh              | AAP    | 28644 | 19.57   |
| Baldev Singh Dhunda          | CPI    | 1756  | 1.2     |
| Karam Singh Bhoian           | SAD(M) | 1257  | 0.86    |
| Dyal Singh                   | BSP    | 770   | 0.53    |
| Daljit Singh                 | APPA   | 457   | 0.31    |
| Bagga Singh                  | IND    | 381   | 0.26    |
|                              | NOTA   | 820   | 0.56    |