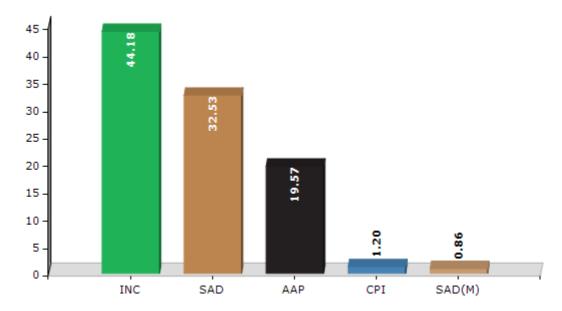

#### **Summary Result of Assembly Election - 2017**

| <b>Candidate Name</b>        | Party  | Votes | Votes % |
|------------------------------|--------|-------|---------|
| Ramanjeet Singh Sahota Sikki | INC    | 64666 | 44.18   |
| Ravinder Singh Brahampura    | SAD    | 47611 | 32.53   |
| Bhupinder Singh              | AAP    | 28644 | 19.57   |
| Baldev Singh Dhunda          | CPI    | 1756  | 1.2     |
| Karam Singh Bhoian           | SAD(M) | 1257  | 0.86    |
| Dyal Singh                   | BSP    | 770   | 0.53    |
| Daljit Singh                 | APPA   | 457   | 0.31    |
| Bagga Singh                  | IND    | 381   | 0.26    |
|                              | NOTA   | 820   | 0.56    |

#### Votes Percentage of Top Parties - 2017