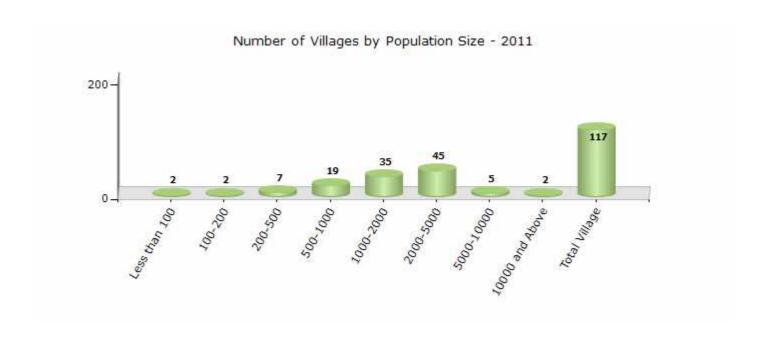

#### Number of Villages by Population Size - 2011

| Less<br>than<br>100 | 100-<br>200 | 200-<br>500 | 500-<br>1000 | 1000-<br>2000 | 2000-<br>5000 | 5000-<br>10000 | 10000<br>and<br>Above | Total<br>Village |
|---------------------|-------------|-------------|--------------|---------------|---------------|----------------|-----------------------|------------------|
| 2                   | 2           | 7           | 19           | 35            | 45            | 5              | 2                     | 117              |