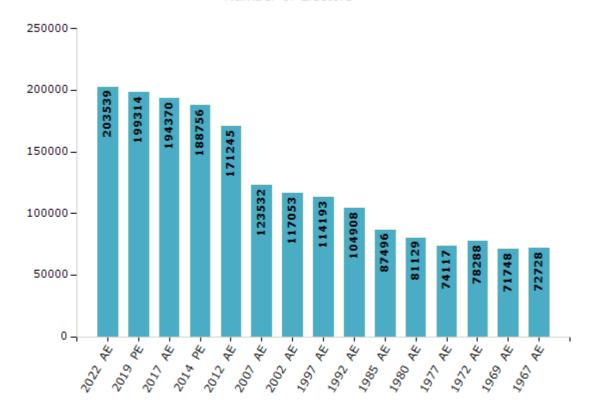

#### **Electors by Male & Female**

| Year    | Male   | Female | Others | Total  |
|---------|--------|--------|--------|--------|
| 2022 AE | 108141 | 95391  | 7      | 203539 |
| 2019 PE | 106337 | 92969  | 8      | 199314 |
| 2017 AE | 103029 | 91335  | 6      | 194370 |
| 2014 PE | 99163  | 89588  | 5      | 188756 |
| 2012 AE | 90335  | 80910  | 0      | 171245 |
| 2009 PE | -      | -      | -      | -      |
| 2007 AE | 63691  | 59841  | -      | 123532 |
| 2004 PE | -      | -      | -      | -      |
| 2002 AE | 61858  | 55195  | -      | 117053 |
| 1999 PE | -      | -      | -      | -      |
| 1997 AE | 59852  | 54341  | -      | 114193 |

| Year    | Male  | Female | Others | Total  |
|---------|-------|--------|--------|--------|
| 1992 AE | 54809 | 50099  | -      | 104908 |
| 1985 AE | 48318 | 39178  | -      | 87496  |
| 1980 AE | 45050 | 36079  | -      | 81129  |
| 1977 AE | 39971 | 34146  | -      | 74117  |
| 1972 AE | 40746 | 37542  | -      | 78288  |
| 1969 AE | 37124 | 34624  | -      | 71748  |
| 1967 AE | -     | -      | -      | 72728  |
| 1962 AE | -     | -      | -      | -      |
| 1957 AE | -     | -      | -      | -      |
| 1952 AE | -     | -      | -      | -      |
|         |       |        |        |        |

#### Number of Electors

Note: AE: Assembly Election, PE: Assembly Segment of Parliamentary Election