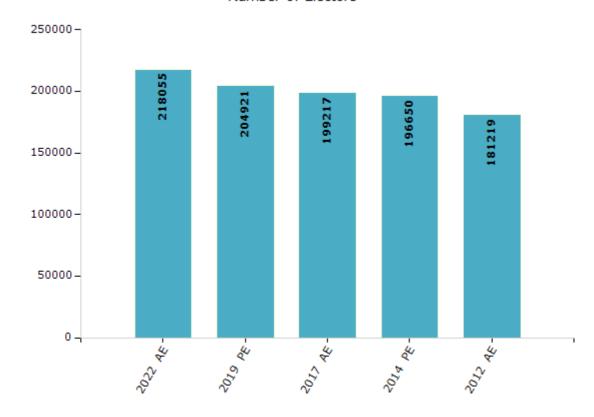

#### **Electors by Male & Female**

| Year    | Male   | Female | Others | Total  |
|---------|--------|--------|--------|--------|
| 2022 AE | 114498 | 103547 | 10     | 218055 |
| 2019 PE | 108374 | 96541  | 6      | 204921 |
| 2017 AE | 104741 | 94470  | 6      | 199217 |
| 2014 PE | 101959 | 94684  | 7      | 196650 |
| 2012 AE | 93775  | 87444  | 0      | 181219 |
| 2009 PE | -      | -      | -      | -      |
| 2007 AE | -      | -      | -      | -      |
| 2004 PE | -      | -      | -      | -      |
| 2002 AE | -      | -      | -      | -      |
| 1999 PE | -      | -      | -      | -      |
| 1997 AE | -      | -      | -      | -      |

#### Number of Electors

Note: AE: Assembly Election, PE: Assembly Segment of Parliamentary Election