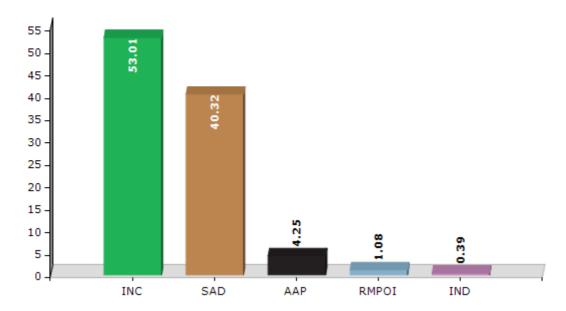

#### **Summary Result of Assembly Election - 2017**

| Candidate Name        | Party | Votes | Votes % |
|-----------------------|-------|-------|---------|
| Sukhpal Singh Bhullar | INC   | 81897 | 53.01   |
| Virsa Singh           | SAD   | 62295 | 40.32   |
| Bikramajit Singh      | AAP   | 6568  | 4.25    |
| Daljit Singh          | RMPOI | 1665  | 1.08    |
| Harjinder Singh       | IND   | 595   | 0.39    |
|                       | NOTA  | 1484  | 0.96    |

#### Votes Percentage of Top Parties - 2017