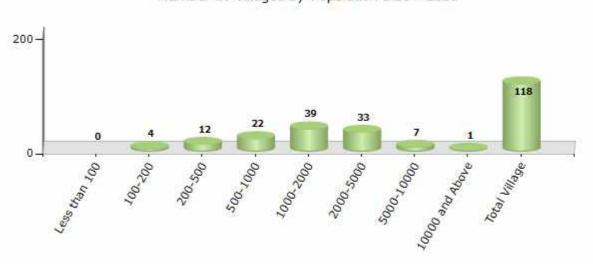

#### Number of Villages by Population Size - 2011

| Less<br>than<br>100 | 100-<br>200 | 200-<br>500 | 500-<br>1000 | 1000-<br>2000 | 2000-<br>5000 | 5000-<br>10000 | 10000<br>and<br>Above | Total<br>Village |
|---------------------|-------------|-------------|--------------|---------------|---------------|----------------|-----------------------|------------------|
| 0                   | 4           | 12          | 22           | 39            | 33            | 7              | 1                     | 118              |

Number of Villages by Population Size - 2011