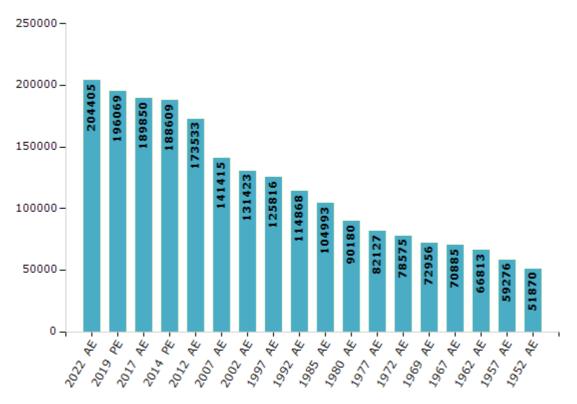

#### **Electors by Male & Female**

| Year    | Male   | Female | Others | Total  | Year    | Male  | Female | Others | Total  |
|---------|--------|--------|--------|--------|---------|-------|--------|--------|--------|
| 2022 AE | 107444 | 96951  | 10     | 204405 | 1992 AE | 61038 | 53830  | -      | 114868 |
| 2019 PE | 103632 | 92426  | 11     | 196069 | 1985 AE | 55358 | 49635  | -      | 104993 |
| 2017 AE | 99799  | 90047  | 4      | 189850 | 1980 AE | 49005 | 41175  | -      | 90180  |
| 2014 PE | 97664  | 90943  | 2      | 188609 | 1977 AE | 43804 | 38323  | -      | 82127  |
| 2012 AE | 89886  | 83647  | 0      | 173533 | 1972 AE | 40431 | 38144  | -      | 78575  |
| 2009 PE | -      | -      | -      | -      | 1969 AE | 36781 | 36175  | -      | 72956  |
| 2007 AE | 72819  | 68596  | -      | 141415 | 1967 AE | -     | -      | -      | 70885  |
| 2004 PE | -      | -      | -      | -      | 1962 AE | -     | -      | -      | 66813  |
| 2002 AE | 69360  | 62063  | -      | 131423 | 1957 AE | -     | -      | -      | 59276  |
| 1999 PE | -      | -      | -      | -      | 1952 AE | -     | -      | -      | 51870  |
| 1997 AE | 66453  | 59363  | -      | 125816 |         |       |        |        |        |

Number of Electors

Note : AE : Assembly Election, PE : Assembly Segment of Parliamentary Election