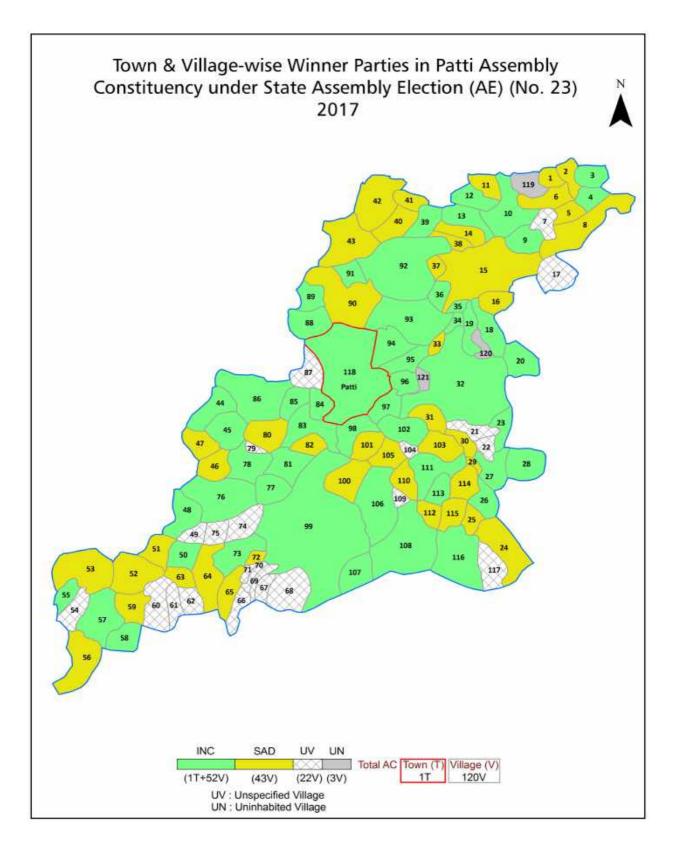

# Punjab Assembly Factbook<sup>™</sup> Patti Assembly Constituency

Patti Vidhan Sabha