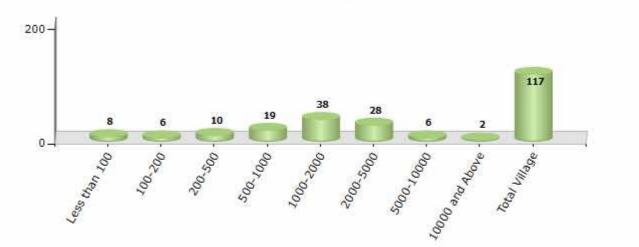

#### Number of Villages by Population Size - 2011

| Less<br>than<br>100 | 100-<br>200 | 200-<br>500 | 500-<br>1000 | 1000-<br>2000 | 2000-<br>5000 | 5000-<br>10000 | 10000<br>and<br>Above | Total<br>Village |
|---------------------|-------------|-------------|--------------|---------------|---------------|----------------|-----------------------|------------------|
| 8                   | 6           | 10          | 19           | 38            | 28            | 6              | 2                     | 117              |

Number of Villages by Population Size - 2011