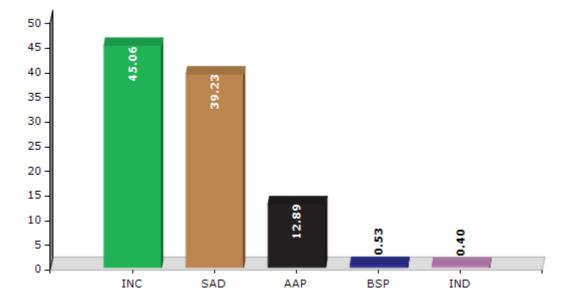

#### **Summary Result of Assembly Election - 2017**

| Candidate Name                 | Party  | Votes | Votes % |
|--------------------------------|--------|-------|---------|
| Harminder Singh Gill           | INC    | 64617 | 45.06   |
| Adesh Partap Singh Kairon      | SAD    | 56254 | 39.23   |
| Ranjit Singh Cheema            | AAP    | 18489 | 12.89   |
| Avtar Singh                    | BSP    | 762   | 0.53    |
| Kartar Singh                   | IND    | 577   | 0.4     |
| Harjinder Singh                | IND    | 547   | 0.38    |
| Sukhwant Singh Virdi Chuslewar | IND    | 477   | 0.33    |
| Bhupinder Singh                | SAD(M) | 470   | 0.33    |
| Jatinder Singh Pannu           | BSP(A) | 462   | 0.32    |
|                                | NOTA   | 758   | 0.53    |

Votes Percentage of Top Parties - 2017