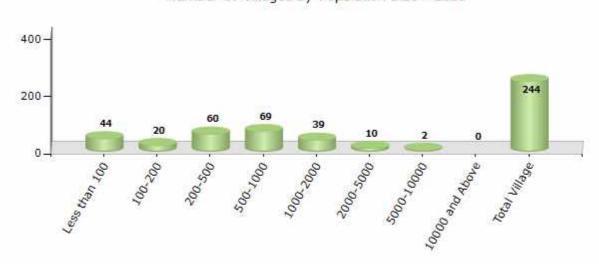

#### Number of Villages by Population Size - 2011

| Less<br>than<br>100 | 100-<br>200 | 200-<br>500 | 500-<br>1000 | 1000-<br>2000 | 2000-<br>5000 | 5000-<br>10000 | 10000<br>and<br>Above | Total<br>Village |
|---------------------|-------------|-------------|--------------|---------------|---------------|----------------|-----------------------|------------------|
| 44                  | 20          | 60          | 69           | 39            | 10            | 2              | 0                     | 244              |

Number of Villages by Population Size - 2011