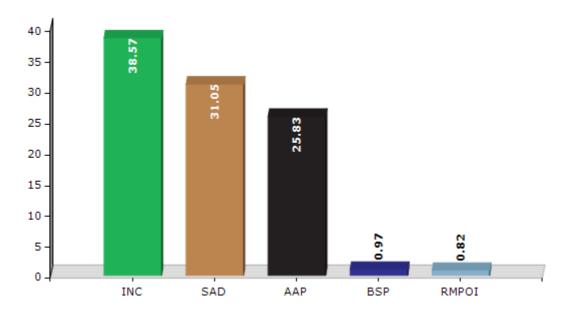

#### **Summary Result of Assembly Election - 2017**

| Candidate Name           | Party  | Votes | Votes % |
|--------------------------|--------|-------|---------|
| Navtej Singh Cheema      | INC    | 41843 | 38.57   |
| Upinderjit Kaur          | SAD    | 33681 | 31.05   |
| Sajjan Singh Cheema      | AAP    | 28017 | 25.83   |
| Piyara Singh Jainpuri    | BSP    | 1049  | 0.97    |
| Baldev Singh             | RMPOI  | 885   | 0.82    |
| Balwant Singh Sultanpuri | BSP(A) | 806   | 0.74    |
| Nirmal Singh             | IND    | 557   | 0.51    |
| Mukhtiyar Singh          | SAD(M) | 397   | 0.37    |
| Lakhwinder Singh Desal   | IND    | 296   | 0.27    |
| Gurjot Singh             | IND    | 169   | 0.16    |
| Surat Singh              | APPA   | 166   | 0.15    |
|                          | NOTA   | 616   | 0.57    |

#### Votes Percentage of Top Parties - 2017