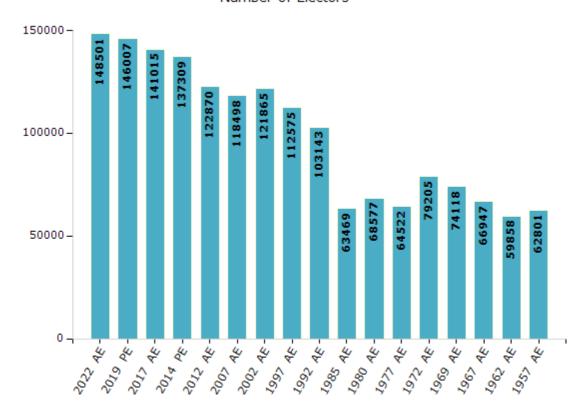

#### **Electors by Male & Female**

| Year    | Male  | Female | Others | Total  |
|---------|-------|--------|--------|--------|
| 2022 AE | 78857 | 69642  | 2      | 148501 |
| 2019 PE | 77526 | 68478  | 3      | 146007 |
| 2017 AE | 74663 | 66346  | 6      | 141015 |
| 2014 PE | 72034 | 65274  | 1      | 137309 |
| 2012 AE | 64706 | 58164  | 0      | 122870 |
| 2009 PE | -     | -      | -      | -      |
| 2007 AE | 59957 | 58541  | -      | 118498 |
| 2004 PE | -     | -      | -      | -      |
| 2002 AE | 62084 | 59781  | -      | 121865 |
| 1999 PE | -     | -      | -      | -      |
| 1997 AE | 57759 | 54816  | -      | 112575 |

| Year    | Male  | Female | Others | Total  |
|---------|-------|--------|--------|--------|
| 1992 AE | 54277 | 48866  | -      | 103143 |
| 1985 AE | 39733 | 23736  | -      | 63469  |
| 1980 AE | 38401 | 30176  | -      | 68577  |
| 1977 AE | 36622 | 27900  | -      | 64522  |
| 1972 AE | 41189 | 38016  | -      | 79205  |
| 1969 AE | 38637 | 35481  | -      | 74118  |
| 1967 AE | -     | -      | -      | 66947  |
| 1962 AE | -     | -      | -      | 59858  |
| 1957 AE | -     | -      | -      | 62801  |
| 1952 AE | -     | -      | -      | -      |
|         |       |        |        |        |

#### Number of Electors

Note: AE: Assembly Election, PE: Assembly Segment of Parliamentary Election