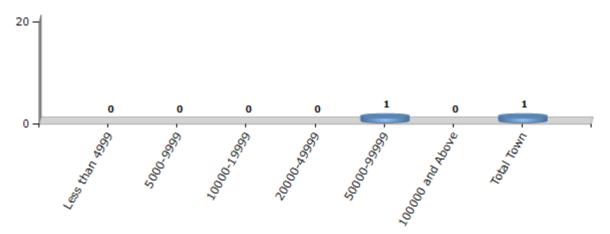

#### **Number of Towns by Population Size - 2011**

| Less than | 5000-9999 | 10000- | 20000- | 50000- | 100000 and | Total |
|-----------|-----------|--------|--------|--------|------------|-------|
| 4999      |           | 19999  | 49999  | 99999  | Above      | Town  |
| 0         | 0         | 0      | 0      | 1      | 0          | 1     |

Number of Towns by Population Size - 2011