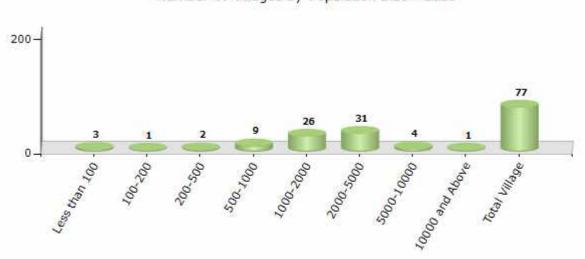

#### Number of Villages by Population Size - 2011

| Less<br>than<br>100 | 100-<br>200 | 200-<br>500 | 500-<br>1000 | 1000-<br>2000 | 2000-<br>5000 | 5000-<br>10000 | 10000<br>and<br>Above | Total<br>Village |
|---------------------|-------------|-------------|--------------|---------------|---------------|----------------|-----------------------|------------------|
| 3                   | 1           | 2           | 9            | 26            | 31            | 4              | 1                     | 77               |

Number of Villages by Population Size - 2011