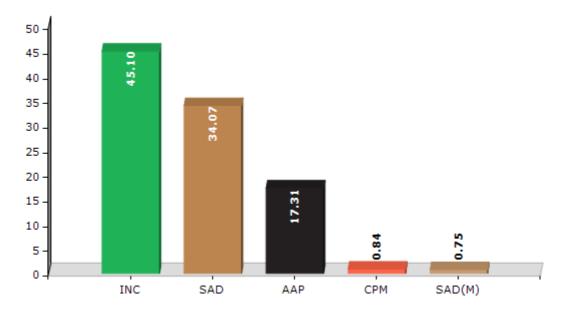

#### **Summary Result of Assembly Election - 2017**

| Candidate Name             | Party  | Votes | Votes % |
|----------------------------|--------|-------|---------|
| Dr. Dharambir Agnihotri    | INC    | 59794 | 45.1    |
| Harmeet Singh Sandhu       | SAD    | 45165 | 34.07   |
| Kartar Singh Pehalwan      | AAP    | 22950 | 17.31   |
| Sukhdev Singh              | СРМ    | 1115  | 0.84    |
| Gurjinder Singh            | SAD(M) | 992   | 0.75    |
| Gurwinder Singh            | APPA   | 732   | 0.55    |
| Anantjit Singh             | BSP    | 554   | 0.42    |
| Balbir Singh Tirath Padhri | BSP(A) | 433   | 0.33    |
|                            | NOTA   | 838   | 0.63    |

#### Votes Percentage of Top Parties - 2017