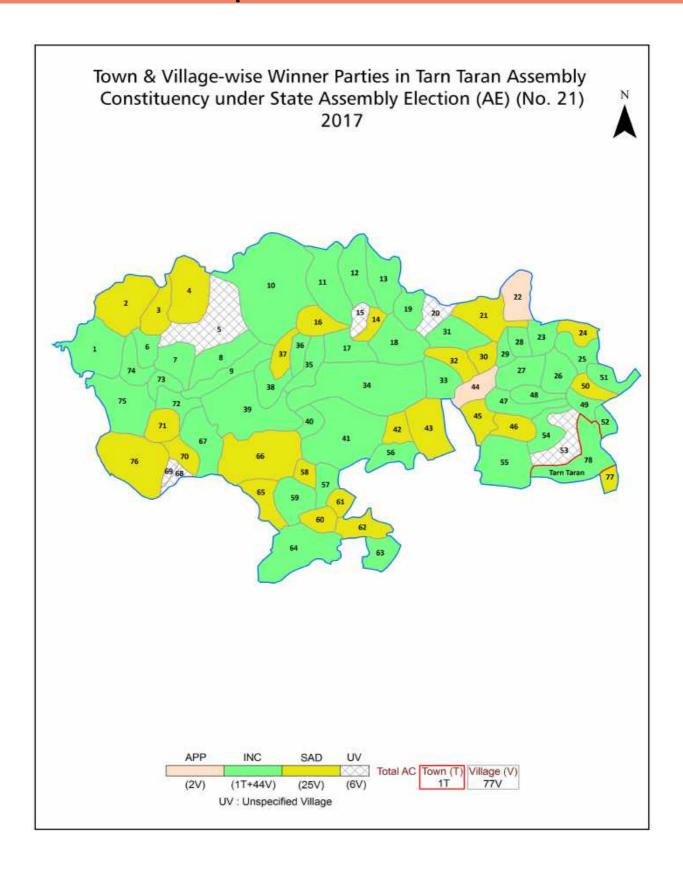

| 212            |  |  |  |  |
| 12  | Disclaimer                                                                                                                                                                                                                                                                                                                                                                                                                                              | 213            |  |  |  |  |

### **Location & Political Map**



#### **Administrative Setup**

#### List of Village Panchayat & Intermediate Panchayat (Block) Name- 2011

| Village Name              | Village Panchayat Name | Intermediate Panchayat<br>Name |
|---------------------------|------------------------|--------------------------------|
| Aima Kalan (39)           | Aima Kalan             | Gandiwind                      |
| Aima Khurd (40)           | Aima Khurd             | Gandiwind                      |
| Bala Chak (52)            | Bala Chak              | Tarn Taran                     |
| Behla (65)                | Behla                  | Tarn Taran                     |
| Bhojian (200)             | Bhojian                | Tarn Taran                     |
| Bhuchar Khurd (192)       | Bhuchar Khurd          | Gandiwind