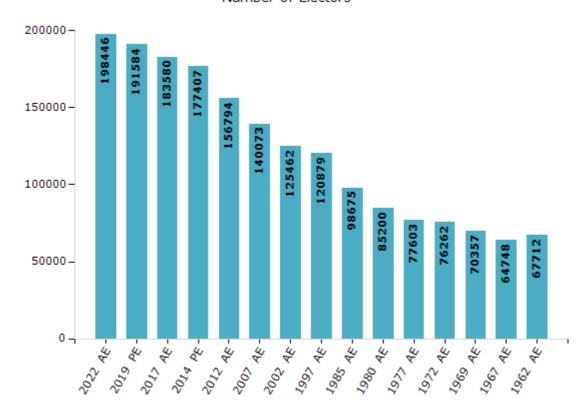

#### **Electors by Male & Female**

| Year    | Male   | Female | Others | Total  |
|---------|--------|--------|--------|--------|
| 2022 AE | 104239 | 94200  | 7      | 198446 |
| 2019 PE | 101029 | 90550  | 5      | 191584 |
| 2017 AE | 96730  | 86846  | 4      | 183580 |
| 2014 PE | 92719  | 84683  | 5      | 177407 |
| 2012 AE | 82396  | 74398  | 0      | 156794 |
| 2009 PE | -      | -      | -      | -      |
| 2007 AE | 72184  | 67889  | -      | 140073 |
| 2004 PE | -      | -      | -      | -      |
| 2002 AE | 65899  | 59563  | -      | 125462 |
| 1999 PE | -      | -      | -      | -      |
| 1997 AE | 63591  | 57288  | -      | 120879 |

| Year    | Male  | Female | Others | Total |
|---------|-------|--------|--------|-------|
| 1992 AE | _     | _      | _      | _     |
|         | F2220 | 46247  |        | 00675 |
| 1985 AE | 52328 | 46347  | -      | 98675 |
| 1980 AE | 44908 | 40292  | -      | 85200 |
| 1977 AE | 42462 | 35141  | -      | 77603 |
| 1972 AE | 40343 | 35919  | -      | 76262 |
| 1969 AE | 37033 | 33324  | -      | 70357 |
| 1967 AE | -     | -      | -      | 64748 |
| 1962 AE | -     | -      | -      | 67712 |
| 1957 AE | -     | -      | -      | -     |
| 1952 AE | -     | -      | -      | -     |

#### Number of Electors

Note: AE: Assembly Election, PE: Assembly Segment of Parliamentary Election