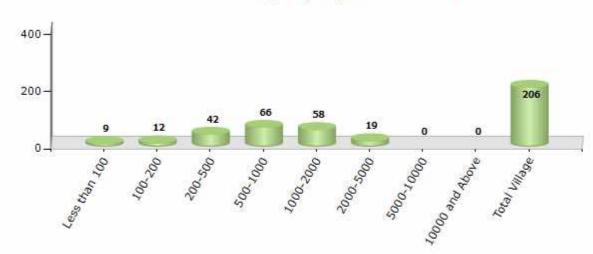

#### Number of Villages by Population Size - 2011

| Less<br>than<br>100 | 100-<br>200 | 200-<br>500 | 500-<br>1000 | 1000-<br>2000 | 2000-<br>5000 | 5000-<br>10000 | 10000<br>and<br>Above | Total<br>Village |
|---------------------|-------------|-------------|--------------|---------------|---------------|----------------|-----------------------|------------------|
| 9                   | 12          | 42          | 66           | 58            | 19            | 0              | 0                     | 206              |