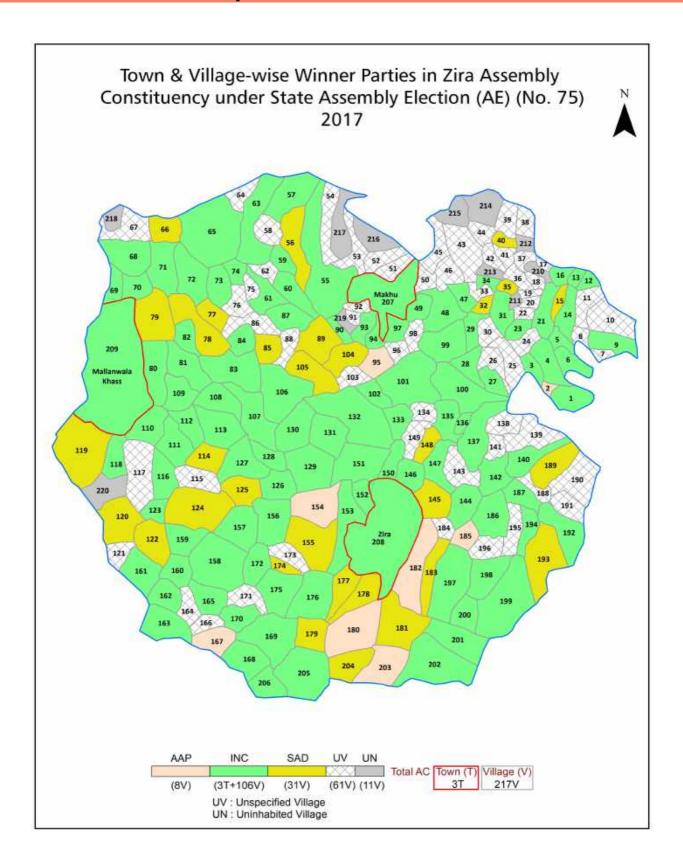

## Contents

| No. | Particulars                                                                                                                                                                                                                                                                                                                                                                                                                                             | Page No. |  |  |  |  |
|-----|---------------------------------------------------------------------------------------------------------------------------------------------------------------------------------------------------------------------------------------------------------------------------------------------------------------------------------------------------------------------------------------------------------------------------------------------------------|----------|--|--|--|--|
| 1   | Introduction  Assembly Constituency - (Vidhan Sabha) at a Glance   Features of Assembly as per Delimitation Commission of India (2008)                                                                                                                                                                                                                                                                                                                  | 1-2      |  |  |  |  |
|     | Location and Political Maps                                                                                                                                                                                                                                                                                                                                                                                                                             |          |  |  |  |  |
| 2   | Location Map   Boundaries of Assembly Constituency - (Vidhan Sabha) in District   Boundaries of Assembly Constituency under Parliamentary Constituency - (Lok Sabha)   Town & Village-wise Winner Parties- 2024, 2022, 2019, 2017, 2014, 2012 and 2009                                                                                                                                                                                                  | 3-11     |  |  |  |  |
|     | Administrative Setup (2011)                                                                                                                                                                                                                                                                                                                                                                                                                             |          |  |  |  |  |
| 3   | District   Sub-district   Towns   Villages   Inhabited Villages   Uninhabited<br>Villages   Village Panchayat   Intermediate Panchayat                                                                                                                                                                                                                                                                                                                  | 12-23    |  |  |  |  |
|     | Demographics (2011)                                                                                                                                                                                                                                                                                                                                                                                                                                     |          |  |  |  |  |
| 4   | Population   Households   Rural/Urban Population   Towns and Villages by Population Size   Sex Ratio (Total & 0-6 Years)   Religious Population   Social Population   Literacy Rate                                                                                                                                                                                                                                                                     | 24-25    |  |  |  |  |
|     | Electoral Features                                                                                                                                                                                                                                                                                                                                                                                                                                      |          |  |  |  |  |
| 5   | Important Dates of Last Elections Held   Electors by Gender   Service Electors   Voters   Voters Turnout   Polling Stations & Average Number of Electors per Polling Station   Electors by Age Group   Present Elected Representatives                                                                                                                                                                                                                  | 26-31    |  |  |  |  |
|     | Historical Summary Election Results                                                                                                                                                                                                                                                                                                                                                                                                                     |          |  |  |  |  |
| 6   | Vote Share of Major Parties   Winning Margin (Number & Percentage)   Polarity of Parties   Summary Result of Assembly Segment of Parliamentary Elections 2024, 2019, 2014, 2009, 2004 and 1999   Summary Result of Assembly Elections 2022, 2017, 2012, 2007, 2002, 1997, 1992, 1985, 1980, 1977, 1972, 1969, 1967, 1962 and 1957                                                                                                                       | 32-55    |  |  |  |  |
|     | Polling Station Level Election Results                                                                                                                                                                                                                                                                                                                                                                                                                  |          |  |  |  |  |
| 7   | Name and Number of Polling Station 2024, 2022, 2019, 2017, 2014, 2012 and 2009   Polling Station-wise Electors, Voters & Voters Turnout 2024, 2022, 2019, 2017, 2014, 2012 and 2009   Polling Station wise Elections Results 2024, 2022, 2019, 2017, 2014, 2012 and 2009                                                                                                                                                                                | 56-192   |  |  |  |  |
| 8   | Panchayat Election Results                                                                                                                                                                                                                                                                                                                                                                                                                              | 193-192  |  |  |  |  |
|     | Panchayat Result 2013  Share of Assembly Constituency                                                                                                                                                                                                                                                                                                                                                                                                   |          |  |  |  |  |
| 9   | Share of Assembly Constituency - (Vidhan Sabha) in State, District and Parliamentary Constituency - (Lok Sabha)                                                                                                                                                                                                                                                                                                                                         | 193      |  |  |  |  |
|     | Socio-Economic Amenities (2011)                                                                                                                                                                                                                                                                                                                                                                                                                         |          |  |  |  |  |
| 10  | Access to Administrative Units   Agricultural, Manufacturing and Industrial Commodities   Demographic Indicators   Education   Health & Manpower   Drinking Water Supply   Sanitation   Entertainment and Recreations Infrastructure   Power   Food Allocation Distribution and Marketing of Agriculture Commodities Infrastructure   Transport and Road Infrastructure   Communication   Banking and Financial Services   Land Use   Irrigation Source |          |  |  |  |  |
| 11  | Abbreviation & Sources                                                                                                                                                                                                                                                                                                                                                                                                                                  | 210      |  |  |  |  |
| 12  | Disclaimer                                                                                                                                                                                                                                                                                                                                                                                                                                              | 211      |  |  |  |  |