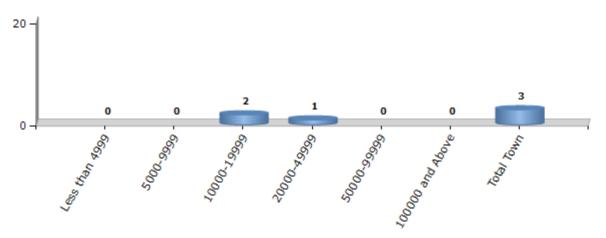

#### **Number of Towns by Population Size - 2011**

| Less than<br>4999 | 5000-9999 | 10000-<br>19999 | 20000-<br>49999 | 50000-<br>99999 | 100000 and<br>Above | Total<br>Town |
|-------------------|-----------|-----------------|-----------------|-----------------|---------------------|---------------|
| 0                 | 0         | 2               | 1               | 0               | 0                   | 3             |

Number of Towns by Population Size - 2011