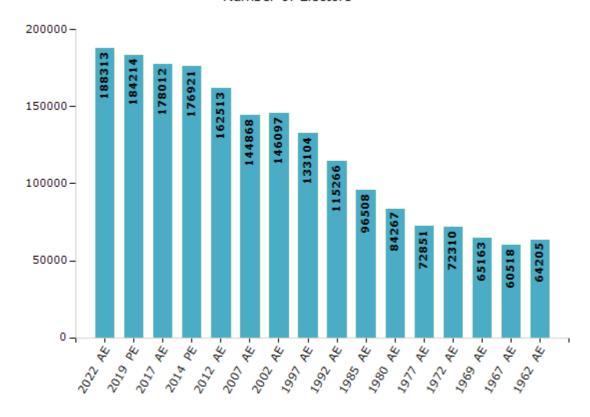

#### **Electors by Male & Female**

| Year    | Male  | Female | Others | Total  |
|---------|-------|--------|--------|--------|
| 2022 AE | 99942 | 88369  | 2      | 188313 |
| 2019 PE | 97750 | 86459  | 5      | 184214 |
| 2017 AE | 94682 | 83326  | 4      | 178012 |
| 2014 PE | 92759 | 84160  | 2      | 176921 |
| 2012 AE | 85407 | 77106  | 0      | 162513 |
| 2009 PE | -     | -      | -      | -      |
| 2007 AE | 74802 | 70066  | -      | 144868 |
| 2004 PE | -     | -      | -      | -      |
| 2002 AE | 74690 | 71407  | -      | 146097 |
| 1999 PE | -     | -      | -      | -      |
| 1997 AE | 73775 | 59329  | -      | 133104 |

| Year    | Male  | Female | Others | Total  |
|---------|-------|--------|--------|--------|
| 1992 AE | 63331 | 51935  | -      | 115266 |
| 1985 AE | 59509 | 36999  | -      | 96508  |
| 1980 AE | 44974 | 39293  | -      | 84267  |
| 1977 AE | 40135 | 32716  | -      | 72851  |
| 1972 AE | 39765 | 32545  | -      | 72310  |
| 1969 AE | 35754 | 29409  | -      | 65163  |
| 1967 AE | -     | -      | -      | 60518  |
| 1962 AE | -     | -      | -      | 64205  |
| 1957 AE | -     | -      | -      | -      |
| 1952 AE | -     | -      | -      | -      |
|         |       |        |        |        |

#### Number of Electors

Note: AE: Assembly Election, PE: Assembly Segment of Parliamentary Election