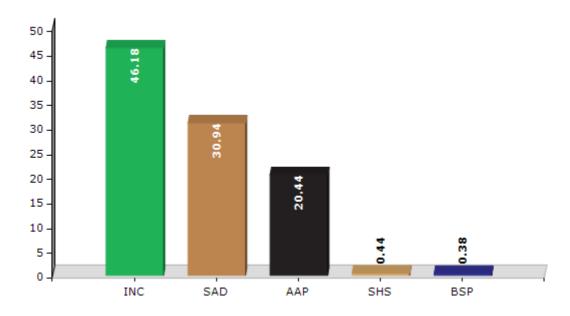

#### **Summary Result of Assembly Election - 2017**

| Candidate Name   | Party | Votes | Votes % |
|------------------|-------|-------|---------|
| Kulbir Singh     | INC   | 69899 | 46.18   |
| Hari Singh Zira  | SAD   | 46828 | 30.94   |
| Gurpreet Singh   | AAP   | 30947 | 20.44   |
| Stephen Bhatti   | SHS   | 665   | 0.44    |
| Sukhwinder Singh | BSP   | 573   | 0.38    |
| Gurpreet Singh   | IND   | 502   | 0.33    |
| Dharminder Singh | IND   | 345   | 0.23    |
| Gurpreet Singh   | IND   | 331   | 0.22    |
| Gurpreet Singh   | IND   | 198   | 0.13    |
| Kulbir Singh     | IND   | 195   | 0.13    |
| Kulbir Singh     | IND   | 147   | 0.1     |
| Kulbir Singh     | IND   | 121   | 0.08    |
|                  | NOTA  | 622   | 0.41    |

#### Votes Percentage of Top Parties - 2017