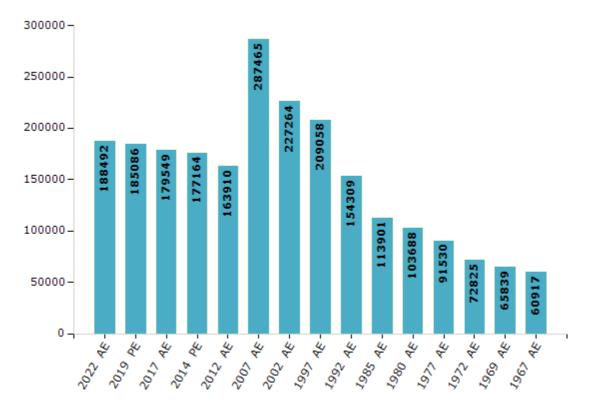

#### **Electors by Male & Female**

| Year    | Male   | Female | Others | Total  | Year    | Male  | Female | Others | Total  |
|---------|--------|--------|--------|--------|---------|-------|--------|--------|--------|
| 2022 AE | 99745  | 88745  | 2      | 188492 | 1992 AE | 81508 | 72801  | -      | 154309 |
| 2019 PE | 98115  | 86970  | 1      | 185086 | 1985 AE | 60302 | 53599  | -      | 113901 |
| 2017 AE | 95138  | 84411  | 0      | 179549 | 1980 AE | 55429 | 48259  | -      | 103688 |
| 2014 PE | 93168  | 83993  | 3      | 177164 | 1977 AE | 48692 | 42838  | -      | 91530  |
| 2012 AE | 86776  | 77134  | 0      | 163910 | 1972 AE | 38902 | 33923  | -      | 72825  |
| 2009 PE | -      | -      | -      | -      | 1969 AE | 35344 | 30495  | -      | 65839  |
| 2007 AE | 150442 | 137023 | -      | 287465 | 1967 AE | -     | -      | -      | 60917  |
| 2004 PE | -      | -      | -      | -      | 1962 AE | -     | -      | -      | -      |
| 2002 AE | 120414 | 106850 | -      | 227264 | 1957 AE | -     | -      | -      | -      |
| 1999 PE | -      | -      | -      | -      | 1952 AE | -     | -      | -      | -      |
| 1997 AE | 106671 | 102387 | -      | 209058 |         |       |        |        |        |

Number of Electors

#### **Note :** AE : Assembly Election, PE : Assembly Segment of Parliamentary Election