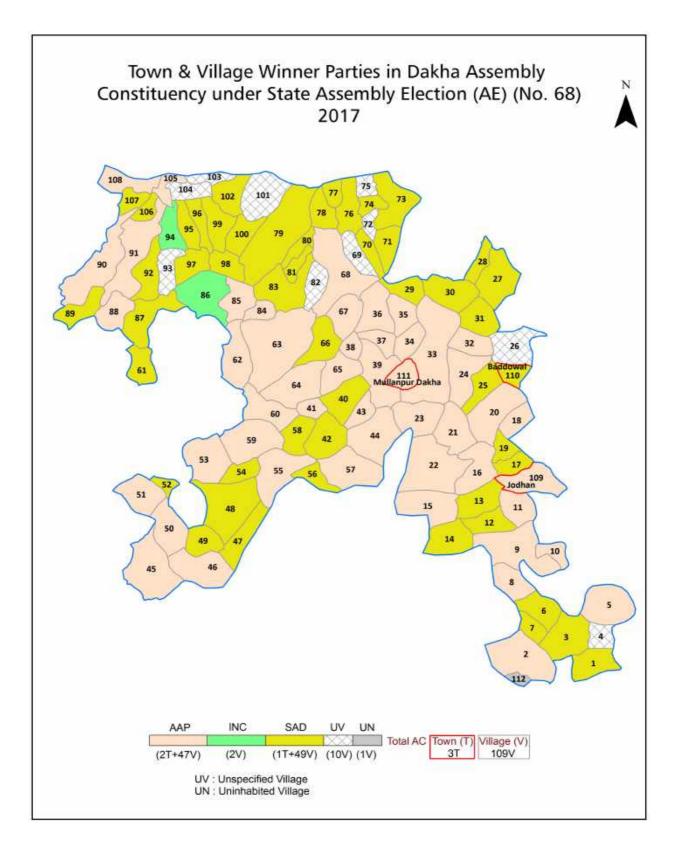

| 233      |
| 12  | Disclaimer                                                                                                                                                                                                                                                                                                                                                                                                                                                                                                   | 234      |

### Dakha Assembly Constituency

# Location & Political Map



indiastatelections



# **Administrative Setup**

#### List of Village Panchayat & Intermediate Panchayat (Block) Name- 2011

| Village Name        | Village Panchayat Name | Intermediate Panchayat<br>Name |
|---------------------|------------------------|--------------------------------|
| Agwar Pona (127)    | Agwar Pona             | Jagraon                        |
| Akuwal (186)        | Akuwal                 | Sidhwan Bet                    |
| Aliwal (11)         | Aliwal                 | Sidhwan Bet                    |
| Ballowal (305)      | Ballowal               | Pakhowal                       |
| Bangsipura (50)     | Bangsipura             | Sidhwan Bet                    |
| Baniawal (5)        | Baniawal               | Sidhwan Bet                    |
| Baraich (139)