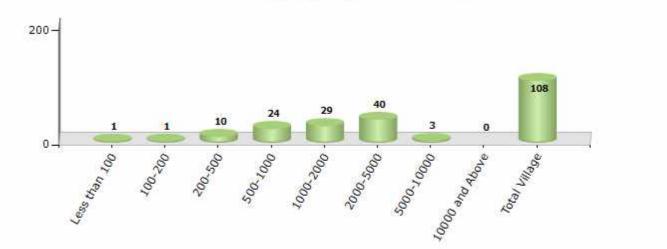

## Number of Villages by Population Size - 2011

| Less<br>than<br>100 | 100-<br>200 | 200-<br>500 | 500-<br>1000 | 1000-<br>2000 | 2000-<br>5000 | 5000-<br>10000 | 10000<br>and<br>Above | Total<br>Village |
|---------------------|-------------|-------------|--------------|---------------|---------------|----------------|-----------------------|------------------|
| 1                   | 1           | 10          | 24           | 29            | 40            | 3              | 0                     | 108              |

Number of Villages by Population Size - 2011