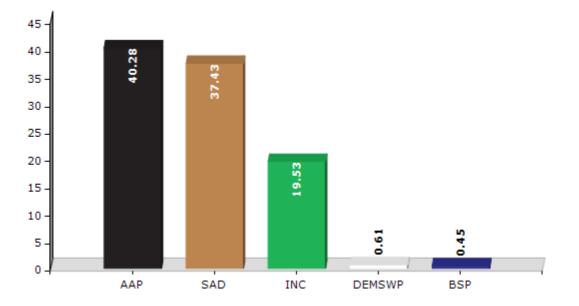

### Summary Result of Assembly Election - 2017

| Candidate Name          | Party  | Votes | Votes % |
|-------------------------|--------|-------|---------|
| Harvinder Singh Phoolka | AAP    | 58923 | 40.28   |
| Manpreet Singh Ayali    | SAD    | 54754 | 37.43   |
| Major Singh Bhaini      | INC    | 28571 | 19.53   |
| Tarsem Jodhan           | DEMSWP | 888   | 0.61    |
| Jaswinder Singh         | BSP    | 652   | 0.45    |
| Manpreet Singh Akali    | IND    | 564   | 0.39    |
| Joginder Singh          | SAD(M) | 460   | 0.31    |
| Kulwant Singh           | APPA   | 263   | 0.18    |
| Gursharan Singh Jassal  | JKNPP  | 231   | 0.16    |
|                         | NOTA   | 981   | 0.67    |

Votes Percentage of Top Parties - 2017