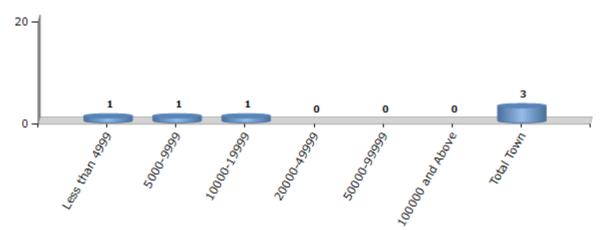

### Number of Towns by Population Size - 2011

| Less than<br>4999 | 5000-9999 | 10000-<br>19999 | 20000-<br>49999 | 50000-<br>99999 | 100000 and<br>Above | Total<br>Town |  |
|-------------------|-----------|-----------------|-----------------|-----------------|---------------------|---------------|--|
| 1                 | 1         | 1               | 0               | 0               | 0                   | 3             |  |

Number of Towns by Population Size - 2011

indiastatelections