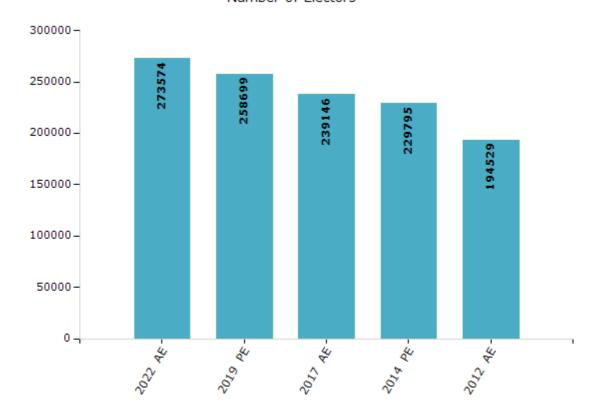

#### **Electors by Male & Female**

| Year    | Male   | Female | Others | Total  |
|---------|--------|--------|--------|--------|
| 2022 AE | 145187 | 128378 | 9      | 273574 |
| 2019 PE | 137565 | 121125 | 9      | 258699 |
| 2017 AE | 127582 | 111564 | 0      | 239146 |
| 2014 PE | 121901 | 107891 | 3      | 229795 |
| 2012 AE | 103792 | 90737  | 0      | 194529 |
| 2009 PE | -      | -      | -      | -      |
| 2007 AE | -      | -      | -      | -      |
| 2004 PE | -      | -      | -      | -      |
| 2002 AE | -      | -      | -      | -      |
| 1999 PE | -      | -      | -      | -      |
| 1997 AE | -      | -      | -      | -      |

#### Number of Electors

Note: AE: Assembly Election, PE: Assembly Segment of Parliamentary Election