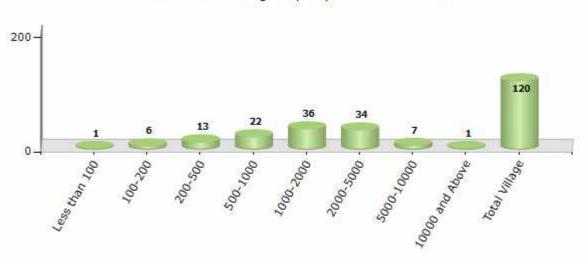

#### Number of Villages by Population Size - 2011

| Less<br>than<br>100 | 100-<br>200 | 200-<br>500 | 500-<br>1000 | 1000-<br>2000 | 2000-<br>5000 | 5000-<br>10000 | 10000<br>and<br>Above | Total<br>Village |
|---------------------|-------------|-------------|--------------|---------------|---------------|----------------|-----------------------|------------------|
| 1                   | 6           | 13          | 22           | 36            | 34            | 7              | 1                     | 120              |