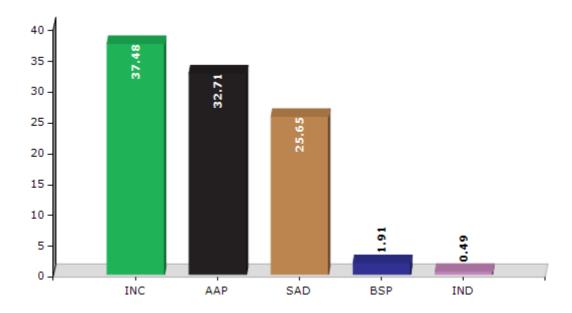

#### **Summary Result of Assembly Election - 2017**

| Candidate Name              | Party | Votes | Votes % |
|-----------------------------|-------|-------|---------|
| Kuldeep Singh Vaid (Bulara) | INC   | 67927 | 37.48   |
| Jiwan Singh Sangowal        | AAP   | 59286 | 32.71   |
| Darshan Singh Shivalik      | SAD   | 46476 | 25.65   |
| Bikker Singh                | BSP   | 3455  | 1.91    |
| Kartinder Pal Singh         | IND   | 886   | 0.49    |
| Kuldeep Singh               | IND   | 414   | 0.23    |
| Darshan Singh               | IND   | 406   | 0.22    |
| Sukhpreet Singh             | АРРА  | 376   | 0.21    |
| Harbans Singh               | BMUP  | 179   | 0.1     |
| Sunit                       | IND   | 172   | 0.09    |
|                             | NOTA  | 1647  | 0.91    |

#### Votes Percentage of Top Parties - 2017