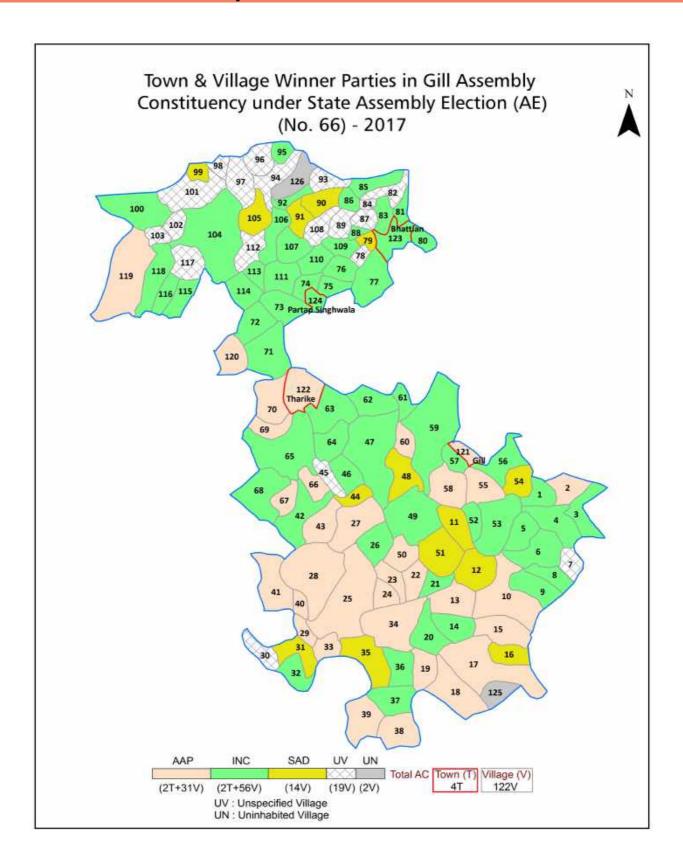

#### **Polling Station Level Election Results**

#### **Polling Station Level Election Results**

Polling Station-wise Votes Secured by Overall Top Five Parties in Gill Assembly in Assembly Election (AE) under Ludhiana Parliamentary Constituency in Punjab (2022)