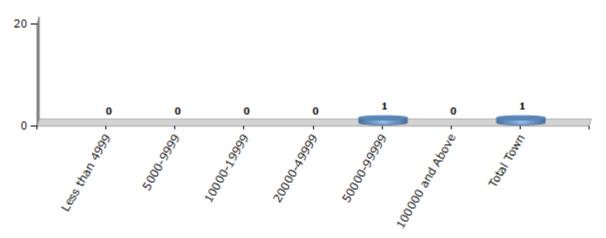

#### **Number of Towns by Population Size - 2011**

| Less than | 5000-9999 | 10000- | 20000- | 50000- | 100000 and | Total |
|-----------|-----------|--------|--------|--------|------------|-------|
| 4999      |           | 19999  | 49999  | 99999  | Above      | Town  |
| 0         | 0         | 0      | 0      | 1      | 0          | 1     |

Number of Towns by Population Size - 2011