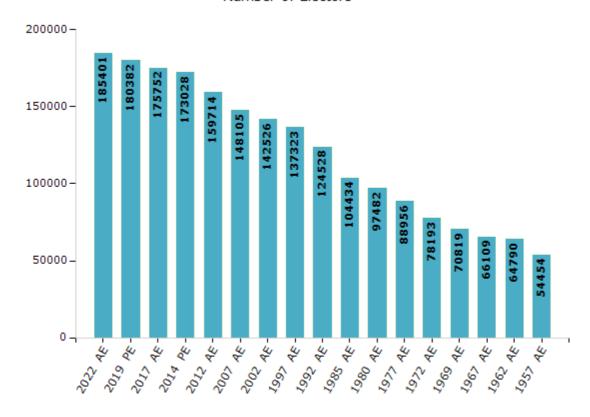

#### **Electors by Male & Female**

| Year    | Male  | Female | Others | Total  |
|---------|-------|--------|--------|--------|
| 2022 AE | 98617 | 86776  | 8      | 185401 |
| 2019 PE | 96300 | 84080  | 2      | 180382 |
| 2017 AE | 94157 | 81593  | 2      | 175752 |
| 2014 PE | 91922 | 81103  | 3      | 173028 |
| 2012 AE | 84961 | 74753  | 0      | 159714 |
| 2009 PE | -     | -      | -      | -      |
| 2007 AE | 77248 | 70857  | -      | 148105 |
| 2004 PE | -     | -      | -      | -      |
| 2002 AE | 74148 | 68378  | -      | 142526 |
| 1999 PE | -     | -      | -      | -      |
| 1997 AE | 69917 | 67406  | -      | 137323 |

| Year    | Male  | Female | Others | Total  |
|---------|-------|--------|--------|--------|
| 1992 AE | 66172 | 58356  | -      | 124528 |
| 1985 AE | 53546 | 50888  | -      | 104434 |
| 1980 AE | 54064 | 43418  | -      | 97482  |
| 1977 AE | 47384 | 41572  | -      | 88956  |
| 1972 AE | 41203 | 36990  | -      | 78193  |
| 1969 AE | 37007 | 33812  | -      | 70819  |
| 1967 AE | -     | -      | -      | 66109  |
| 1962 AE | -     | -      | -      | 64790  |
| 1957 AE | -     | -      | -      | 54454  |
| 1952 AE | -     | -      | -      | -      |
|         |       |        |        |        |

#### Number of Electors

Note: AE: Assembly Election, PE: Assembly Segment of Parliamentary Election