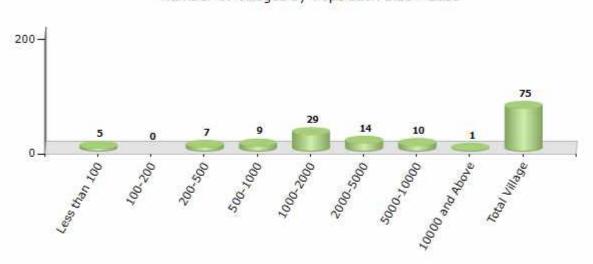

#### Number of Villages by Population Size - 2011

| Less<br>than<br>100 | 100-<br>200 | 200-<br>500 | 500-<br>1000 | 1000-<br>2000 | 2000-<br>5000 | 5000-<br>10000 | 10000<br>and<br>Above | Total<br>Village |
|---------------------|-------------|-------------|--------------|---------------|---------------|----------------|-----------------------|------------------|
| 5                   | 0           | 7           | 9            | 29            | 14            | 10             | 1                     | 75               |

Number of Villages by Population Size - 2011