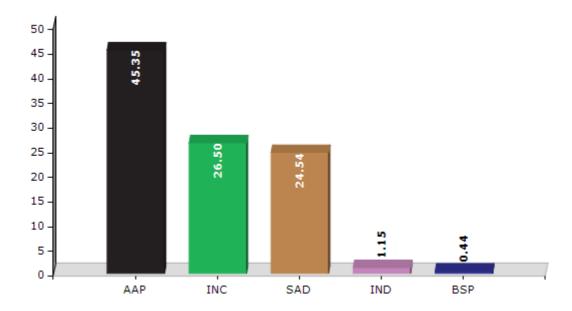

#### **Summary Result of Assembly Election - 2017**

| Candidate Name             | Party | Votes | Votes % |
|----------------------------|-------|-------|---------|
| Saravjit Kaur Manuke       | AAP   | 61521 | 45.35   |
| Malkit Singh Dakha         | INC   | 35945 | 26.5    |
| Amarjit Kaur Sahoke        | SAD   | 33295 | 24.54   |
| Avtar Singh Billa          | IND   | 1564  | 1.15    |
| Subedar Sadhu Singh Tappar | BSP   | 591   | 0.44    |
| Baljit Singh               | СРМ   | 546   | 0.4     |
| Gurmit Singh               | IND   | 499   | 0.37    |
| Jasvir Singh               | APPA  | 396   | 0.29    |
| Gurminder Kaur             | IND   | 305   | 0.22    |
|                            | NOTA  | 996   | 0.73    |

#### Votes Percentage of Top Parties - 2017