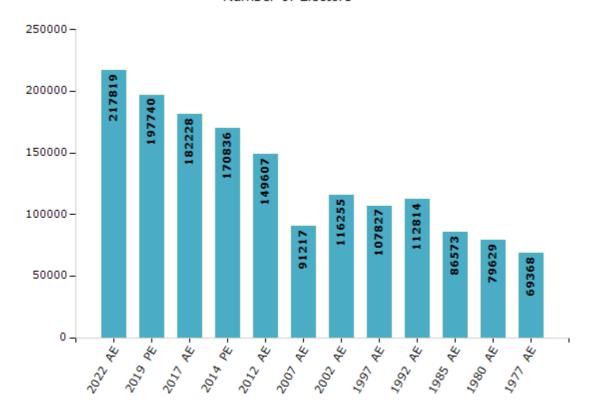

#### **Electors by Male & Female**

| Year    | Male   | Female | Others | Total  |
|---------|--------|--------|--------|--------|
| 2022 AE | 118460 | 99335  | 24     | 217819 |
| 2019 PE | 108484 | 89234  | 22     | 197740 |
| 2017 AE | 100381 | 81840  | 7      | 182228 |
| 2014 PE | 93669  | 77163  | 4      | 170836 |
| 2012 AE | 81819  | 67788  | 0      | 149607 |
| 2009 PE | -      | -      | -      | -      |
| 2007 AE | 48313  | 42904  | -      | 91217  |
| 2004 PE | -      | -      | -      | -      |
| 2002 AE | 65471  | 50784  | -      | 116255 |
| 1999 PE | -      | -      | -      | -      |
| 1997 AE | 54992  | 52835  | -      | 107827 |

| Year    | Male  | Female | Others | Total  |
|---------|-------|--------|--------|--------|
| 1992 AE | 63168 | 49646  | -      | 112814 |
| 1985 AE | 44678 | 41895  | -      | 86573  |
| 1980 AE | 43979 | 35650  | -      | 79629  |
| 1977 AE | 39125 | 30243  | -      | 69368  |
| 1972 AE | -     | -      | -      | -      |
| 1969 AE | -     | -      | -      | -      |
| 1967 AE | -     | -      | -      | -      |
| 1962 AE | -     | -      | -      | -      |
| 1957 AE | -     | -      | -      | -      |
| 1952 AE | -     | -      | -      | -      |
|         |       |        |        |        |

#### Number of Electors

Note: AE: Assembly Election, PE: Assembly Segment of Parliamentary Election