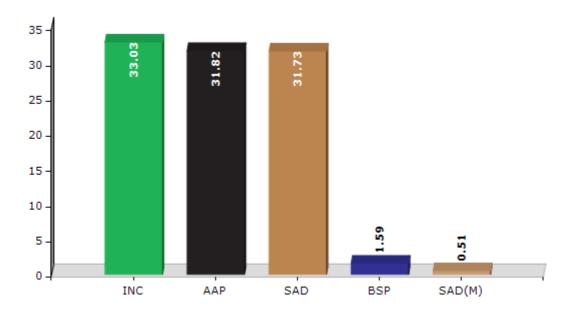

#### **Summary Result of Assembly Election - 2017**

| Candidate Name              | Party  | Votes | Votes % |
|-----------------------------|--------|-------|---------|
| Sanjeev Talwar              | INC    | 43010 | 33.03   |
| Daljit Singh Grewal (Bhola) | AAP    | 41429 | 31.82   |
| Ranjit Singh Dhillon        | SAD    | 41313 | 31.73   |
| Gurpreet Singh              | BSP    | 2076  | 1.59    |
| Jaswant Singh Cheema        | SAD(M) | 659   | 0.51    |
| Hardeep Singh (Bawa)        | AITC   | 371   | 0.28    |
| Ramesh Kumar                | IND    | 288   | 0.22    |
|                             | NOTA   | 1067  | 0.82    |

#### Votes Percentage of Top Parties - 2017