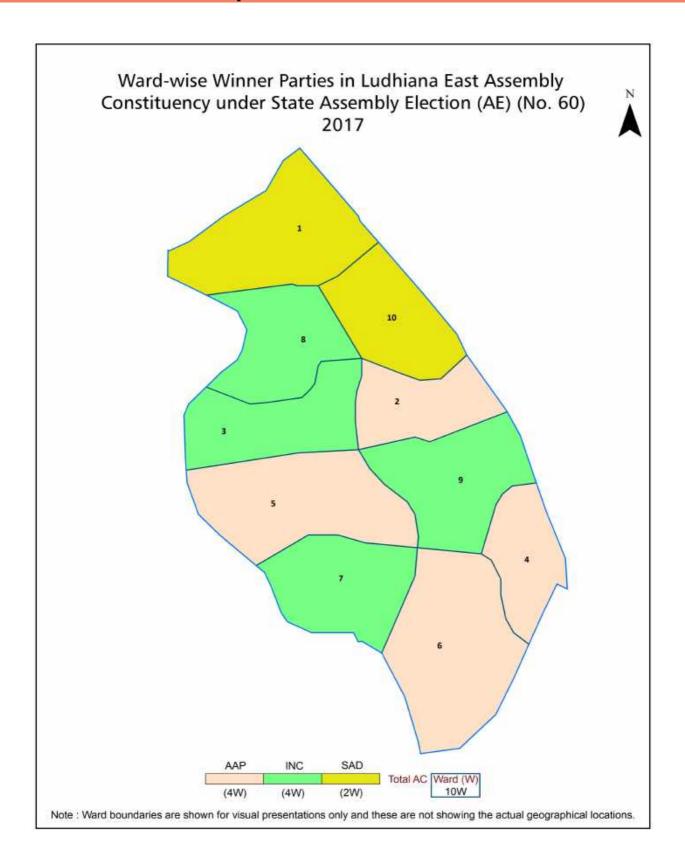

## Contents

| No. | Particulars                                                                                                                                                                                                                                                                                        | Page No.            |  |  |  |
|-----|----------------------------------------------------------------------------------------------------------------------------------------------------------------------------------------------------------------------------------------------------------------------------------------------------|---------------------|--|--|--|
| 1   | Introduction  Assembly Constituency - (Vidhan Sabha) at a Glance   Features of Assembly as per Delimitation Commission of India (2008)                                                                                                                                                             | 1-2                 |  |  |  |
|     | Location and Political Maps                                                                                                                                                                                                                                                                        |                     |  |  |  |
| 2   | Location Map   Boundaries of Assembly Constituency - (Vidhan Sabha) in District   Boundaries of Assembly Constituency under Parliamentary Constituency - (Lok Sabha)   Locality-wise Winner Parties- 2024, 2022, 2019, 2017, 2014, 2012 and 2009                                                   | 3-11                |  |  |  |
|     | Administrative Setup (2011)                                                                                                                                                                                                                                                                        |                     |  |  |  |
| 3   | District   Sub-district   Towns   Villages   Inhabited Villages   Uninhabited<br>Villages   Village Panchayat   Intermediate Panchayat                                                                                                                                                             | 12                  |  |  |  |
|     | Demographics (2011)                                                                                                                                                                                                                                                                                |                     |  |  |  |
| 4   | Population   Households   Rural/Urban Population   Sex Ratio (Total & 0-6 Years)   Religious Population   Social Population   Literacy Rate                                                                                                                                                        |                     |  |  |  |
|     | Electoral Features                                                                                                                                                                                                                                                                                 |                     |  |  |  |
| 5   | Important Dates of Last Elections Held   Electors by Gender   Service Electors   Voters   Voters Turnout   Polling Stations & Average Number of Electors per Polling Station   Electors by Age Group   Present Elected Representatives                                                             | 14-19               |  |  |  |
|     | Historical Summary Election Results                                                                                                                                                                                                                                                                |                     |  |  |  |
| 6   | Vote Share of Major Parties   Winning Margin (Number & Percentage)   Polarit of Parties   Summary Result of Assembly Segment of Parliamentary Elections 2024, 2019, 2014, 2009, 2004 and 1999   Summary Result of Assembly Elections 2022, 2017, 2012, 2007, 2002, 1997, 1992, 1985, 1980 and 1977 | <sup>29</sup> 20-38 |  |  |  |
|     | Polling Station Level Election Results                                                                                                                                                                                                                                                             |                     |  |  |  |
| 7   | Name and Number of Polling Station 2024, 2022, 2019, 2017, 2014, 2012 and 2009   Polling Station-wise Electors, Voters & Voters Turnout 2024, 2022, 2019, 2017, 2014, 2012 and 2009   Polling Station wise Elections Results 2024, 2022, 2019, 2017, 2014, 2012 and 2009                           | 39-156              |  |  |  |
|     | Share of Assembly Constituency                                                                                                                                                                                                                                                                     |                     |  |  |  |
| 8   | re of Assembly Constituency - (Vidhan Sabha) in State, District and iamentary Constituency - (Lok Sabha)                                                                                                                                                                                           |                     |  |  |  |
| 9   | Abbreviation & Sources                                                                                                                                                                                                                                                                             | 158                 |  |  |  |
| 10  | Disclaimer                                                                                                                                                                                                                                                                                         | 159                 |  |  |  |