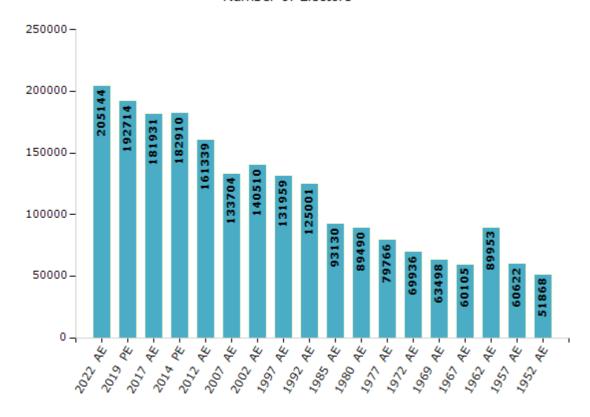

#### **Electors by Male & Female**

| Year    | Male   | Female | Others | Total  |
|---------|--------|--------|--------|--------|
| 2022 AE | 108874 | 96243  | 27     | 205144 |
| 2019 PE | 102661 | 90044  | 9      | 192714 |
| 2017 AE | 97143  | 84787  | 1      | 181931 |
| 2014 PE | 97611  | 85298  | 1      | 182910 |
| 2012 AE | 86040  | 75299  | 0      | 161339 |
| 2009 PE | -      | -      | -      | -      |
| 2007 AE | 70083  | 63621  | -      | 133704 |
| 2004 PE | -      | -      | -      | -      |
| 2002 AE | 76395  | 64115  | -      | 140510 |
| 1999 PE | -      | -      | -      | -      |
| 1997 AE | 67352  | 64607  | -      | 131959 |

| Year    | Male  | Female | Others | Total  |
|---------|-------|--------|--------|--------|
| 1992 AE | 67499 | 57502  | -      | 125001 |
| 1985 AE | 51131 | 41999  | -      | 93130  |
| 1980 AE | 48380 | 41110  | -      | 89490  |
| 1977 AE | 44010 | 35756  | -      | 79766  |
| 1972 AE | 39389 | 30547  | -      | 69936  |
| 1969 AE | 34781 | 28717  | -      | 63498  |
| 1967 AE | -     | -      | -      | 60105  |
| 1962 AE | -     | -      | -      | 89953  |
| 1957 AE | -     | -      | -      | 60622  |
| 1952 AE | -     | -      | -      | 51868  |
|         |       |        |        |        |

#### Number of Electors

Note: AE: Assembly Election, PE: Assembly Segment of Parliamentary Election