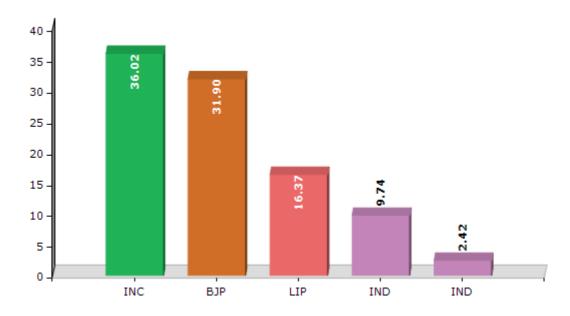

#### **Summary Result of Assembly Election - 2017**

| Candidate Name      | Party | Votes | Votes % |
|---------------------|-------|-------|---------|
| Rakesh Pandey       | INC   | 44864 | 36.02   |
| Parveen Bansal      | ВЈР   | 39732 | 31.9    |
| Randhir Singh Sivia | LIP   | 20387 | 16.37   |
| Madan Lal Bagga     | IND   | 12136 | 9.74    |
| Hem Raj Aggarwal    | IND   | 3011  | 2.42    |
| Rajinder Kumar      | BSP   | 1513  | 1.21    |
| Parveen Dang        | IND   | 624   | 0.5     |
| Jeet Sharma         | JKNPP | 339   | 0.27    |
| Rakesh Jain         | IND   | 245   | 0.2     |
| Prem Bhushan Jain   | SHS   | 204   | 0.16    |
| Joginder Lal        | BMUP  | 195   | 0.16    |
|                     | NOTA  | 1307  | 1.05    |

#### Votes Percentage of Top Parties - 2017