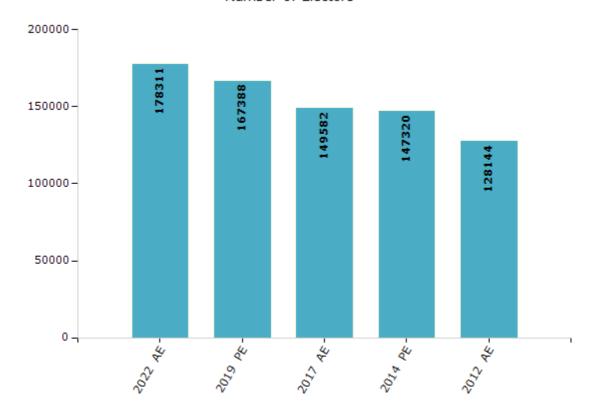

#### **Electors by Male & Female**

| Year    | Male   | Female | Others | Total  |
|---------|--------|--------|--------|--------|
| 2022 AE | 101102 | 77196  | 13     | 178311 |
| 2019 PE | 96276  | 71106  | 6      | 167388 |
| 2017 AE | 86100  | 63482  | 0      | 149582 |
| 2014 PE | 84279  | 63040  | 1      | 147320 |
| 2012 AE | 72141  | 56003  | 0      | 128144 |
| 2009 PE | -      | -      | -      | -      |
| 2007 AE | -      | -      | -      | -      |
| 2004 PE | -      | -      | -      | -      |
| 2002 AE | -      | -      | -      | -      |
| 1999 PE | -      | -      | -      | -      |
| 1997 AE | -      | -      | -      | -      |

#### Number of Electors

**Note:** AE: Assembly Election, PE: Assembly Segment of Parliamentary Election