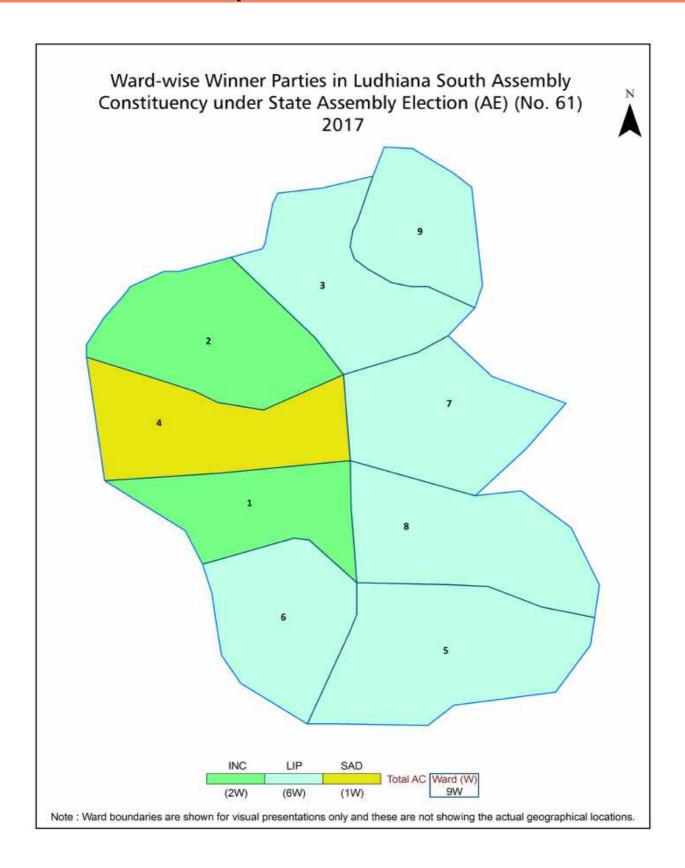

#### **Historical Summary Election Results**

#### **Summary Result of Assembly Election - 2017**

| Candidate Name        | Party  | Votes | Votes % |
|-----------------------|--------|-------|---------|
| Balvinder Singh Bains | LIP    | 53955 | 53.05   |
| Bhupinder Singh Sidhu | INC    | 23038 | 22.65   |
| Hira Singh Gabria     | SAD    | 20554 | 20.21   |
| Charan Singh          | BSP    | 1089  | 1.07    |
| Maninder Sharma       | IND    | 513   | 0.5     |
| Sunder Lal            | IND    | 507   | 0.5     |
| Kunvar Ranjan Singh   | DEMSWP | 496   | 0.49    |
| Parminder Singh Kuki  | APPA   | 378   | 0.37    |
| Darshan Singh Daba    | JJJKP  | 239   | 0.23    |
|                       | NOTA   | 944   | 0.93    |