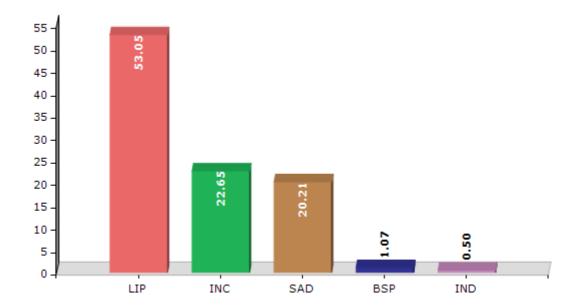

#### **Summary Result of Assembly Election - 2017**

| Candidate Name        | Party  | Votes | Votes % |
|-----------------------|--------|-------|---------|
| Balvinder Singh Bains | LIP    | 53955 | 53.05   |
| Bhupinder Singh Sidhu | INC    | 23038 | 22.65   |
| Hira Singh Gabria     | SAD    | 20554 | 20.21   |
| Charan Singh          | BSP    | 1089  | 1.07    |
| Maninder Sharma       | IND    | 513   | 0.5     |
| Sunder Lal            | IND    | 507   | 0.5     |
| Kunvar Ranjan Singh   | DEMSWP | 496   | 0.49    |
| Parminder Singh Kuki  | APPA   | 378   | 0.37    |
| Darshan Singh Daba    | JJJKP  | 239   | 0.23    |
|                       | NOTA   | 944   | 0.93    |

#### Votes Percentage of Top Parties - 2017