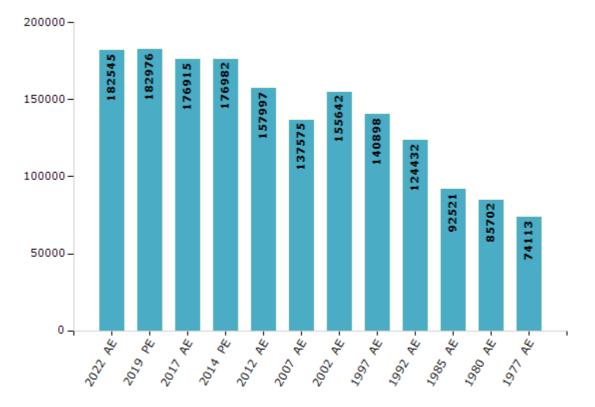

#### **Electors by Male & Female**

| Year    | Male  | Female | Others | Total  | Year    | Male  | Female | Others | Total  |
|---------|-------|--------|--------|--------|---------|-------|--------|--------|--------|
| 2022 AE | 94283 | 88253  | 9      | 182545 | 1992 AE | 64701 | 59731  | -      | 124432 |
| 2019 PE | 94941 | 88026  | 9      | 182976 | 1985 AE | 50732 | 41789  | -      | 92521  |
| 2017 AE | 92075 | 84837  | 3      | 176915 | 1980 AE | 46268 | 39434  | -      | 85702  |
| 2014 PE | 91946 | 85035  | 1      | 176982 | 1977 AE | 40960 | 33153  | -      | 74113  |
| 2012 AE | 82206 | 75791  | 0      | 157997 | 1972 AE | -     | -      | -      | -      |
| 2009 PE | -     | -      | -      | -      | 1969 AE | -     | -      | -      | -      |
| 2007 AE | 71445 | 66130  | -      | 137575 | 1967 AE | -     | -      | -      | -      |
| 2004 PE | -     | -      | -      | -      | 1962 AE | -     | -      | -      | -      |
| 2002 AE | 84080 | 71562  | -      | 155642 | 1957 AE | -     | -      | -      | -      |
| 1999 PE | -     | -      | -      | -      | 1952 AE | -     | -      | -      | -      |
| 1997 AE | 71965 | 68933  | -      | 140898 |         |       |        |        |        |

Number of Electors

 $\textbf{Note:} \mathsf{AE}: \mathsf{Assembly \ Election, \ PE}: \mathsf{Assembly \ Segment \ of \ Parliamentary \ Election}$ 