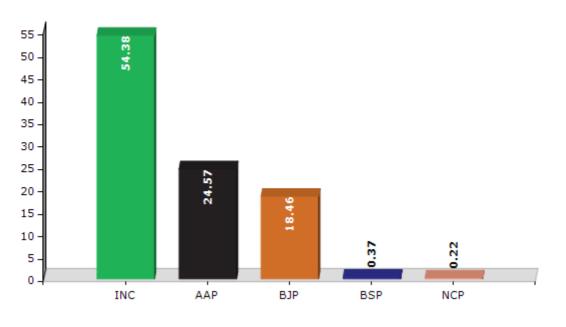

#### Votes Percentage of Top Parties - 2017

#### **Summary Result of Assembly Election - 2017**

| Candidate Name         | Party  | Votes | Votes % |
|------------------------|--------|-------|---------|
| Bharat Bhushan (Ashu)  | INC    | 66627 | 54.38   |
| Ahbaab Singh Grewal    | AAP    | 30106 | 24.57   |
| Kamal Chatly           | BJP    | 22620 | 18.46   |
| Kunal                  | BSP    | 456   | 0.37    |
| Arun Kumar             | NCP    | 272   | 0.22    |
| Jagroop Singh Karara   | RPI(A) | 251   | 0.2     |
| Arshdeep Singh         | IND    | 247   | 0.2     |
| Baldev Raj Katna       | IND    | 211   | 0.17    |
| Navpreet Singh Bedi    | IND    | 199   | 0.16    |
| Balkaur Singh Gill     | АРРА   | 134   | 0.11    |
| Krishan Lal Babbar     | IND    | 109   | 0.09    |
| Ram Kumar              | LPSP   | 92    | 0.08    |
| Mandeep Singh Dhaliwal | SWAP   | 75    | 0.06    |
| Vaid Ram Singh Deepak  | BMUP   | 50    | 0.04    |
|                        | NOTA   | 1066  | 0.87    |