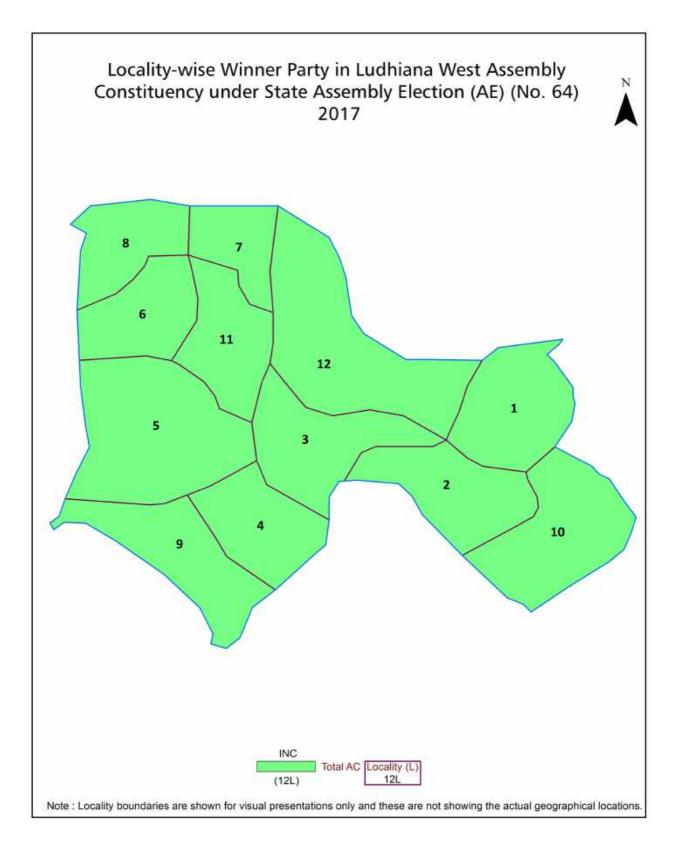

n & Sources                                                                                                                                                                                                                                                                                                                                     | 158     |
| 10  | Disclaimer                                                                                                                                                                                                                                                                                                                                                 | 159     |

#### Punjab Assembly Factb<u>ook<sup>™</sup></u>

### **Location & Political Map**





#### **Electoral Features**

#### **Electors by Male & Female**

| Year    | Male  | Female | Others | Total  | Year    | Male  | Female | Others | Total  |
|---------|-------|--------|--------|--------|---------|-------|--------|--------|--------|
| 2022 AE | 94283 | 88253  | 9      | 182545 | 1992 AE | 64701 | 59731  | -      | 124432 |
| 2019 PE | 94941 | 88026  | 9      | 182976 | 1985 AE | 50732 | 41789  | -      | 92521  |
| 2017 AE | 92075 | 84837  | 3      | 176915 | 1980 AE | 46268 | 39434  | -      | 85702  |
| 2014 PE | 91946 | 85035  | 1      | 176982 | 1977 AE | 40960 | 33153  | -      | 74113  |
| 2012 AE | 82206 | 75791  | 0      | 157997 | 1972 AE | -     | -      | -      | -      |
| 2009 PE | -     | -      | -      | -      | 1969 AE | -     | -      | -      | -