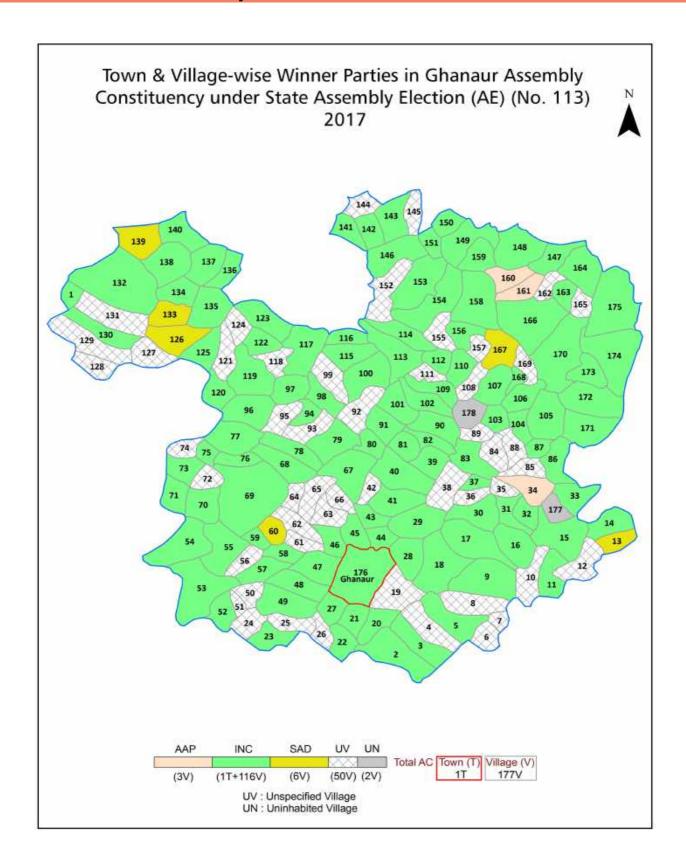

#### **Summary Result of Assembly Election - 2017**

| Candidate Name              | Party  | Votes | Votes % |
|-----------------------------|--------|-------|---------|
| Thekedar Madan Lal Jalalpur | INC    | 65965 | 52.57   |
| Harpreet Kaur Mukhmailpur   | SAD    | 29408 | 23.44   |
| Anu Randhawa                | AAP    | 23188 | 18.48   |
| Anupinder Kaur Sandhu       | IND    | 2833  | 2.26    |
| Jagjeet Singh               | BSP    | 1275  | 1.02    |
| Gursewak Singh              | DEMSWP | 1131  | 0.9     |
| Baljit Singh                | JJJKP  | 462   | 0.37    |
| Surinder Kaur               | IND    | 388   | 0.31    |
|                             | NOTA   | 829   | 0.66    |

#### Votes Percentage of Top Parties - 2017