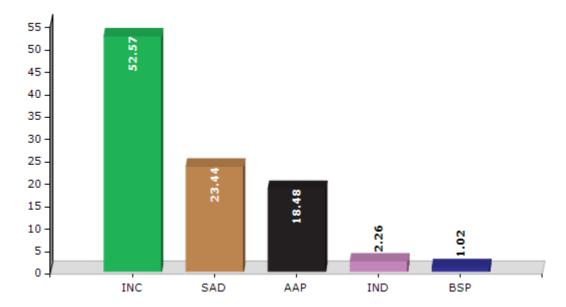

#### **Summary Result of Assembly Election - 2017**

| Candidate Name              | Party  | Votes | Votes % |
|-----------------------------|--------|-------|---------|
| Thekedar Madan Lal Jalalpur | INC    | 65965 | 52.57   |
| Harpreet Kaur Mukhmailpur   | SAD    | 29408 | 23.44   |
| Anu Randhawa                | AAP    | 23188 | 18.48   |
| Anupinder Kaur Sandhu       | IND    | 2833  | 2.26    |
| Jagjeet Singh               | BSP    | 1275  | 1.02    |
| Gursewak Singh              | DEMSWP | 1131  | 0.9     |
| Baljit Singh                | JJJKP  | 462   | 0.37    |
| Surinder Kaur               | IND    | 388   | 0.31    |
|                             | NOTA   | 829   | 0.66    |

#### Votes Percentage of Top Parties - 2017