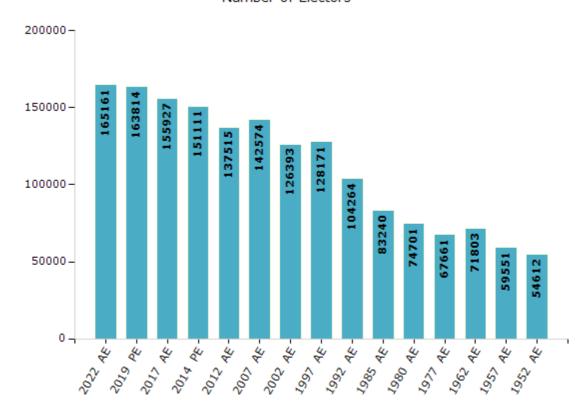

#### **Electors by Male & Female**

| Year    | Male  | Female | Others | Total  |
|---------|-------|--------|--------|--------|
| 2022 AE | 88875 | 76286  | 0      | 165161 |
| 2019 PE | 88252 | 75562  | 0      | 163814 |
| 2017 AE | 84741 | 71185  | 1      | 155927 |
| 2014 PE | 81573 | 69537  | 1      | 151111 |
| 2012 AE | 74426 | 63089  | 0      | 137515 |
| 2009 PE | -     | -      | -      | -      |
| 2007 AE | 74542 | 68032  | -      | 142574 |
| 2004 PE | -     | -      | -      | -      |
| 2002 AE | 67970 | 58423  | -      | 126393 |
| 1999 PE | -     | -      | -      | -      |
| 1997 AE | 68994 | 59177  | -      | 128171 |

| Year    | Male  | Female | Others | Total  |
|---------|-------|--------|--------|--------|
| 1992 AE | 55886 | 48378  | -      | 104264 |
| 1985 AE | 45300 | 37940  | -      | 83240  |
| 1980 AE | 40666 | 34035  | -      | 74701  |
| 1977 AE | 37330 | 30331  | -      | 67661  |
| 1972 AE | -     | -      | -      | -      |
| 1969 AE | -     | -      | -      | -      |
| 1967 AE | -     | -      | -      | -      |
| 1962 AE | -     | -      | -      | 71803  |
| 1957 AE | -     | -      | -      | 59551  |
| 1952 AE | -     | -      | -      | 54612  |
|         |       |        |        |        |

#### Number of Electors

Note: AE: Assembly Election, PE: Assembly Segment of Parliamentary Election