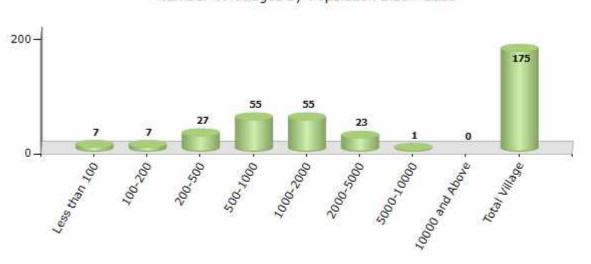

#### **Number of Villages by Population Size - 2011**

| Less<br>than<br>100 | 100-<br>200 | 200-<br>500 | 500-<br>1000 | 1000-<br>2000 | 2000-<br>5000 | 5000-<br>10000 | 10000<br>and<br>Above | Total<br>Village |
|---------------------|-------------|-------------|--------------|---------------|---------------|----------------|-----------------------|------------------|
| 7                   | 7           | 27          | 55           | 55            | 23            | 1              | 0                     | 175              |

Number of Villages by Population Size - 2011