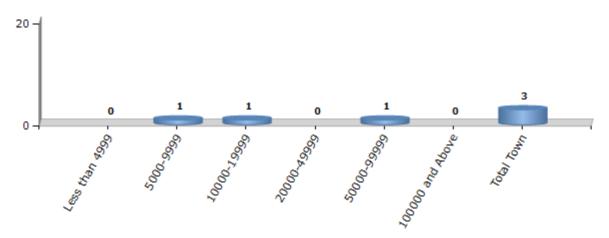

#### **Number of Towns by Population Size - 2011**

| Less than | 5000-9999 | 10000- | 20000- | 50000- | 100000 and | Total |
|-----------|-----------|--------|--------|--------|------------|-------|
| 4999      |           | 19999  | 49999  | 99999  | Above      | Town  |
| 0         | 1         | 1      | 0      | 1      | 0          | 3     |

Number of Towns by Population Size - 2011