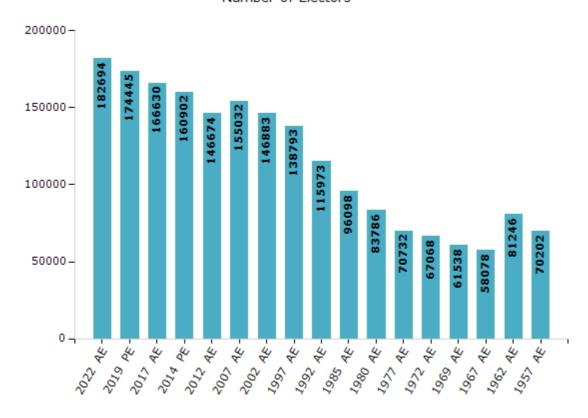

#### **Electors by Male & Female**

| Year    | Male  | Female | Others | Total  |
|---------|-------|--------|--------|--------|
| 2022 AE | 96119 | 86569  | 6      | 182694 |
| 2019 PE | 92373 | 82064  | 8      | 174445 |
| 2017 AE | 88974 | 77648  | 8      | 166630 |
| 2014 PE | 85491 | 75407  | 4      | 160902 |
| 2012 AE | 78298 | 68376  | 0      | 146674 |
| 2009 PE | -     | -      | -      | -      |
| 2007 AE | 80660 | 74372  | -      | 155032 |
| 2004 PE | -     | -      | -      | -      |
| 2002 AE | 79417 | 67466  | -      | 146883 |
| 1999 PE | -     | -      | -      | -      |
| 1997 AE | 70005 | 68788  | -      | 138793 |

| Year    | Male  | Female | Others | Total  |
|---------|-------|--------|--------|--------|
| 1992 AE | 63111 | 52862  | -      | 115973 |
| 1985 AE | 55419 | 40679  | -      | 96098  |
| 1980 AE | 48695 | 35091  | -      | 83786  |
| 1977 AE | 41115 | 29617  | -      | 70732  |
| 1972 AE | 37838 | 29230  | -      | 67068  |
| 1969 AE | 31707 | 29831  | -      | 61538  |
| 1967 AE | -     | -      | -      | 58078  |
| 1962 AE | -     | -      | -      | 81246  |
| 1957 AE | -     | -      | -      | 70202  |
| 1952 AE | -     | -      | -      | -      |
|         |       |        |        |        |

#### Number of Electors

**Note:** AE: Assembly Election, PE: Assembly Segment of Parliamentary Election