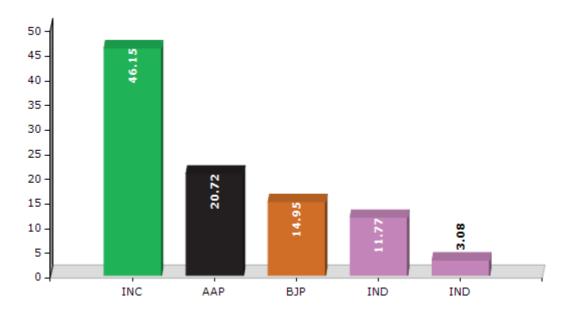

#### **Summary Result of Assembly Election - 2017**

| Candidate Name       | Party  | Votes | Votes % |
|----------------------|--------|-------|---------|
| Hardial Singh Kamboj | INC    | 59107 | 46.15   |
| Ashutosh Joshi       | AAP    | 26542 | 20.72   |
| Harjit Singh Grewal  | ВЈР    | 19151 | 14.95   |
| Jagdish Kumar        | IND    | 15073 | 11.77   |
| Nirmaljit Singh      | IND    | 3939  | 3.08    |
| Ravinder Jain        | BSP    | 1126  | 0.88    |
| Sobha Singh          | SAD(M) | 684   | 0.53    |
| Mahesh Kumar         | IND    | 443   | 0.35    |
| Dalbir Singh         | IND    | 429   | 0.33    |
| Rajinder Kumar       | APPA   | 282   | 0.22    |
| Sher Singh           | JJJKP  | 271   | 0.21    |
|                      | NOTA   | 1026  | 0.8     |

#### Votes Percentage of Top Parties - 2017