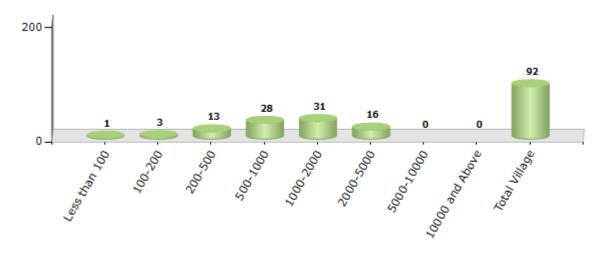

#### Number of Villages by Population Size - 2011

| Less<br>than<br>100 | 100-<br>200 | 200-<br>500 | 500-<br>1000 | 1000-<br>2000 | 2000-<br>5000 | 5000-<br>10000 | 10000<br>and<br>Above | Total<br>Village |
|---------------------|-------------|-------------|--------------|---------------|---------------|----------------|-----------------------|------------------|
| 1                   | 3           | 13          | 28           | 31            | 16            | 0              | 0                     | 92               |

Number of Villages by Population Size - 2011