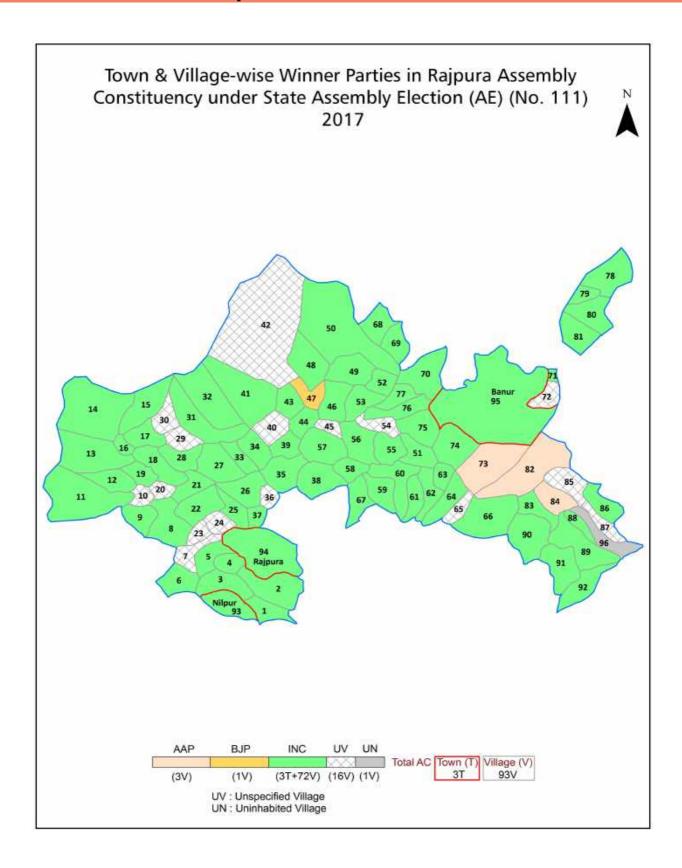

#### **Summary Result of Assembly Election - 2017**

| Candidate Name       | Party  | Votes | Votes % |
|----------------------|--------|-------|---------|
| Hardial Singh Kamboj | INC    | 59107 | 46.15   |
| Ashutosh Joshi       | AAP    | 26542 | 20.72   |
| Harjit Singh Grewal  | ВЈР    | 19151 | 14.95   |
| Jagdish Kumar        | IND    | 15073 | 11.77   |
| Nirmaljit Singh      | IND    | 3939  | 3.08    |
| Ravinder Jain        | BSP    | 1126  | 0.88    |
| Sobha Singh          | SAD(M) | 684   | 0.53    |
| Mahesh Kumar         | IND    | 443   | 0.35    |
| Dalbir Singh         | IND    | 429   | 0.33    |
| Rajinder Kumar       | APPA   | 282   | 0.22    |
| Sher Singh           | JJJKP  | 271   | 0.21    |
|                      | NOTA   | 1026  | 0.8     |