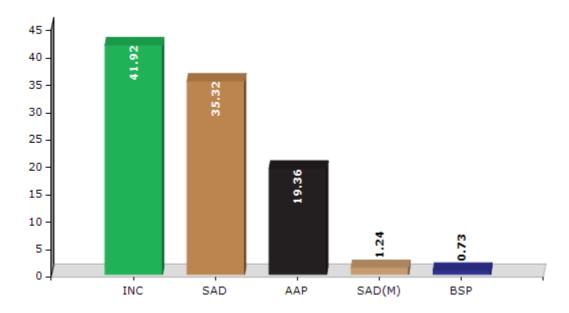

#### **Summary Result of Assembly Election - 2017**

| Candidate Name        | Party  | Votes | Votes % |
|-----------------------|--------|-------|---------|
| Rajinder Singh        | INC    | 62551 | 41.92   |
| Surjit Singh Rakhra   | SAD    | 52702 | 35.32   |
| Jagtar Singh Rajla    | AAP    | 28884 | 19.36   |
| Rajinder Singh        | SAD(M) | 1854  | 1.24    |
| Davinder Singh Dhiman | BSP    | 1084  | 0.73    |
| Ajaib Singh Bathoi    | IND    | 501   | 0.34    |
| Rajinder Singh        | IND    | 348   | 0.23    |
| Jaspal Singh          | IND    | 250   | 0.17    |
|                       | NOTA   | 1052  | 0.7     |

#### Votes Percentage of Top Parties - 2017