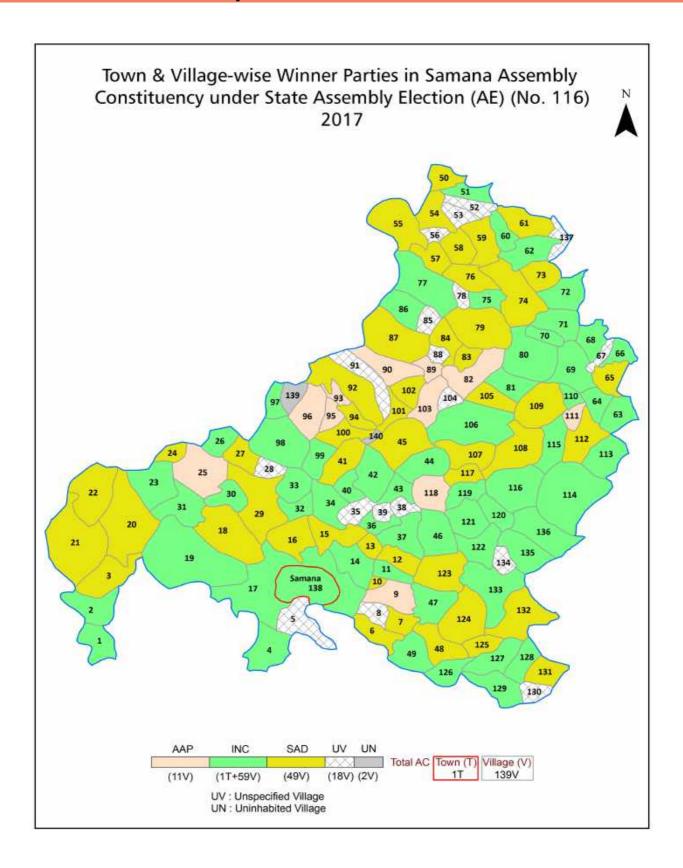

#### **Polling Station Level Election Results**

Polling Station-wise Votes Secured by Overall Top Five Parties in Samana Assembly in Assembly Election (AE) under Patiala Parliamentary Constituency in Punjab (2022)