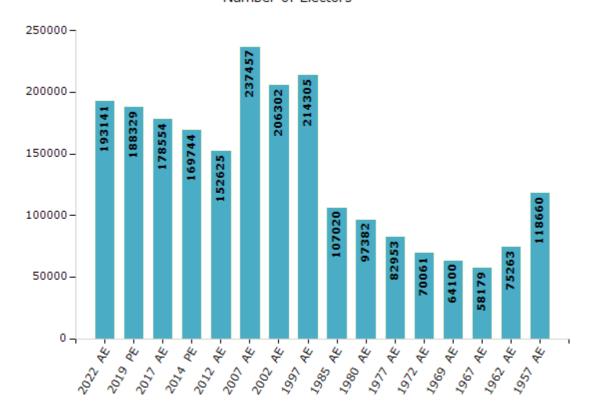

#### **Electors by Male & Female**

| Year    | Male   | Female | Others | Total  |
|---------|--------|--------|--------|--------|
| 2022 AE | 100713 | 92412  | 16     | 193141 |
| 2019 PE | 98128  | 90185  | 16     | 188329 |
| 2017 AE | 93772  | 84769  | 13     | 178554 |
| 2014 PE | 89079  | 80665  | 0      | 169744 |
| 2012 AE | 81067  | 71558  | 0      | 152625 |
| 2009 PE | -      | -      | -      | -      |
| 2007 AE | 122932 | 114525 | -      | 237457 |
| 2004 PE | -      | -      | -      | -      |
| 2002 AE | 111019 | 95283  | -      | 206302 |
| 1999 PE | -      | -      | -      | -      |
| 1997 AE | 125334 | 88971  | -      | 214305 |

| Year    | Male  | Female | Others | Total  |
|---------|-------|--------|--------|--------|
| 1992 AE | -     | -      | -      | -      |
| 1985 AE | 59302 | 47718  | -      | 107020 |
| 1980 AE | 56572 | 40810  | -      | 97382  |
| 1977 AE | 47158 | 35795  | -      | 82953  |
| 1972 AE | 39178 | 30883  | -      | 70061  |
| 1969 AE | 35170 | 28930  | -      | 64100  |
| 1967 AE | -     | -      | -      | 58179  |
| 1962 AE | -     | -      | -      | 75263  |
| 1957 AE | -     | -      | -      | 118660 |
| 1952 AE | -     | -      | -      | -      |
|         |       |        |        |        |

#### Number of Electors

Note: AE: Assembly Election, PE: Assembly Segment of Parliamentary Election