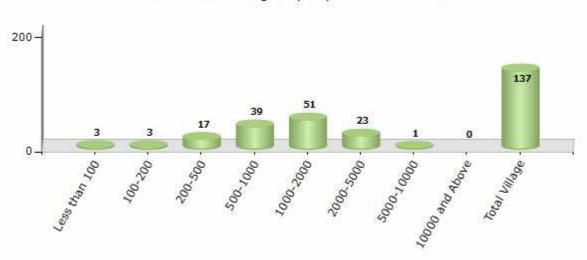

#### Number of Villages by Population Size - 2011

| Less<br>than<br>100 | 100-<br>200 | 200-<br>500 | 500-<br>1000 | 1000-<br>2000 | 2000-<br>5000 | 5000-<br>10000 | 10000<br>and<br>Above | Total<br>Village |
|---------------------|-------------|-------------|--------------|---------------|---------------|----------------|-----------------------|------------------|
| 3                   | 3           | 17          | 39           | 51            | 23            | 1              | 0                     | 137              |