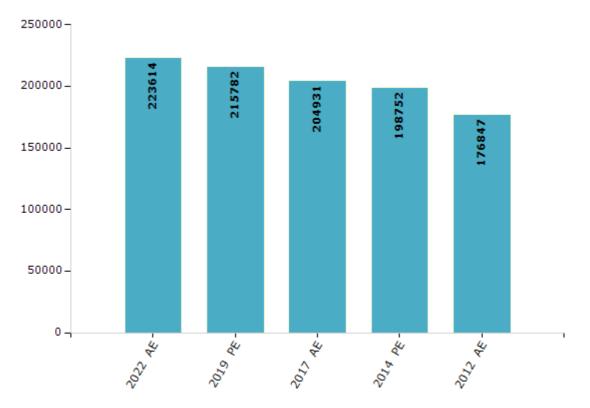

#### **Electors by Male & Female**

| Year    | Male   | Female | Others | Total  | Year    | Male | Female | Others | Total |
|---------|--------|--------|--------|--------|---------|------|--------|--------|-------|
| 2022 AE | 118016 | 105594 | 4      | 223614 | 1992 AE | -    | -      | -      | -     |
| 2019 PE | 114036 | 101741 | 5      | 215782 | 1985 AE | -    | -      | -      | -     |
| 2017 AE | 108888 | 96038  | 5      | 204931 | 1980 AE | -    | -      | -      | -     |
| 2014 PE | 104638 | 94114  | 0      | 198752 | 1977 AE | -    | -      | -      | -     |
| 2012 AE | 94224  | 82623  | 0      | 176847 | 1972 AE | -    | -      | -      | -     |
| 2009 PE | -      | -      | -      | -      | 1969 AE | -    | -      | -      | -     |
| 2007 AE | -      | -      | -      | -      | 1967 AE | -    | -      | -      | -     |
| 2004 PE | -      | -      | -      | -      | 1962 AE | -    | -      | -      | -     |
| 2002 AE | -      | -      | -      | -      | 1957 AE | -    | -      | -      | -     |
| 1999 PE | -      | -      | -      | -      | 1952 AE | -    | -      | -      | -     |
| 1997 AE | -      | -      | -      | -      |         |      |        |        |       |