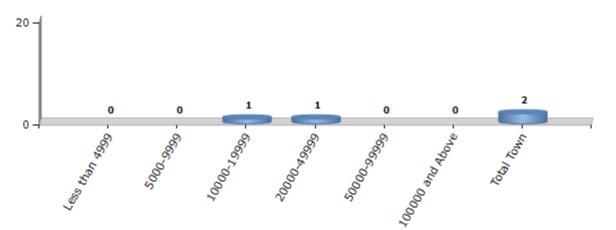

#### Number of Towns by Population Size - 2011

| Less than<br>4999 | 5000-9999 | 10000-<br>19999 | 20000-<br>49999 | 50000-<br>99999 | 100000 and<br>Above | Total<br>Town |  |
|-------------------|-----------|-----------------|-----------------|-----------------|---------------------|---------------|--|
| 0                 | 0         | 1               | 1               | 0               | 0                   | 2             |  |