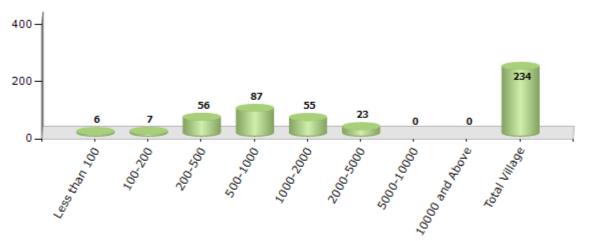

#### Number of Villages by Population Size - 2011

| Less<br>than<br>100 | 100-<br>200 | 200-<br>500 | 500-<br>1000 | 1000-<br>2000 | 2000-<br>5000 | 5000-<br>10000 | 10000<br>and<br>Above | Total<br>Village |
|---------------------|-------------|-------------|--------------|---------------|---------------|----------------|-----------------------|------------------|
| 6                   | 7           | 56          | 87           | 55            | 23            | 0              | 0                     | 234              |

Number of Towns by Population Size - 2011

indiastatelections

Number of Villages by Population Size - 2011