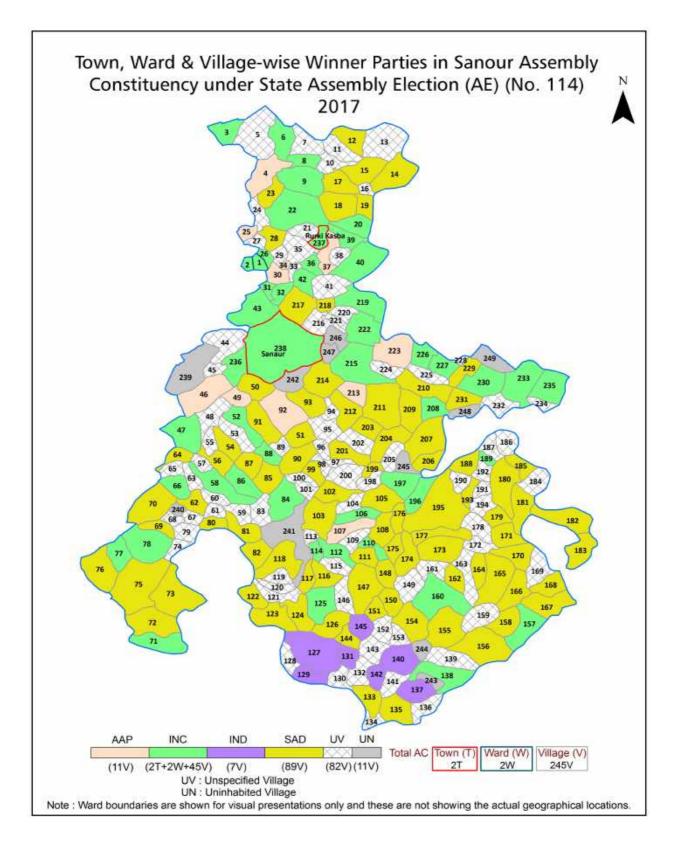

| 237      |  |  |  |  |
|     |                                                                                                                                                                                                                                                                                                                                                                                                                                                                           |          |  |  |  |  |

#### **Location & Political Map**



🚺 indiastatelections



#### **Administrative Setup**

#### List of Village Panchayat & Intermediate Panchayat (Block) Name- 2011

| Village Name                   | Village Panchayat Name              | Intermediate Panchayat<br>Name |
|--------------------------------|-------------------------------------|--------------------------------|
| Dulbha (214)                   | Dulbha                              | Sanaur                         |
| Abdulpur (302)                 | Abdulpur                            | Bhunerheri                     |
| Ahru Kalan (285)               | Ahru Kalan                          | Bhunerheri                     |
| Ahru Khurd (286)               | Ahru Khurd                          | Bhunerheri                     |
| Akalgarh (161)