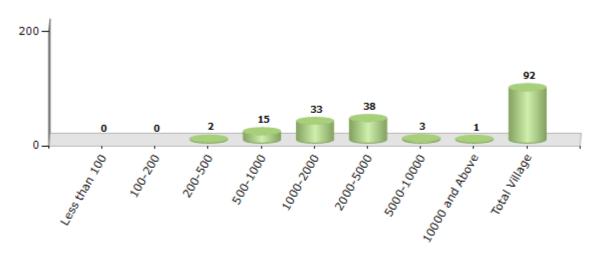

#### Number of Villages by Population Size - 2011

| Less<br>than<br>100 | 100-<br>200 | 200-<br>500 | 500-<br>1000 | 1000-<br>2000 | 2000-<br>5000 | 5000-<br>10000 | 10000<br>and<br>Above | Total<br>Village |
|---------------------|-------------|-------------|--------------|---------------|---------------|----------------|-----------------------|------------------|
| 0                   | 0           | 2           | 15           | 33            | 38            | 3              | 1                     | 92               |

Number of Villages by Population Size - 2011