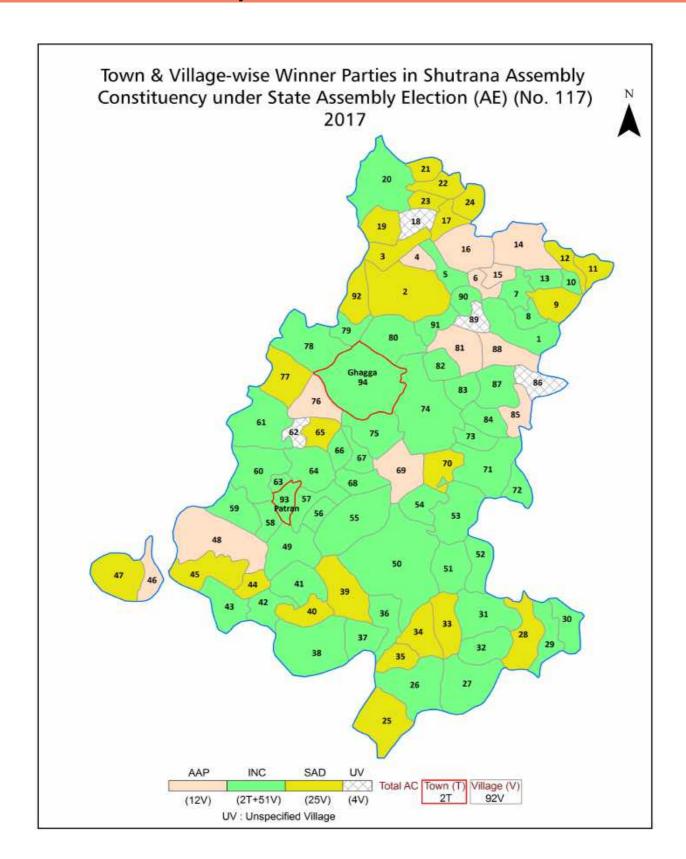

| 223                        |  |  |  |
| 12  | Disclaimer                                                                                                                                                                                                                                                                                                                                                                                                                                              | 224                        |  |  |  |

### **Location & Political Map**





#### **Administrative Setup**

#### List of Village Panchayat & Intermediate Panchayat (Block) Name- 2011

| Village Name                       | Village Panchayat Name          | Intermediate Panchayat<br>Name |
|------------------------------------|---------------------------------|--------------------------------|
| Arain Majra (86)                   | Araunmazr                       | Samana                         |
| Arnetu (191)                       | Arnetu                          | Patran                         |
| Arno (205)                         | Arno, Arno Khurd, Dera Rajputan | Patran                         |
| Asmanpur (90)                      | Assmanpur                       | Samana                         |
| Atalan (181)                       | Atalan