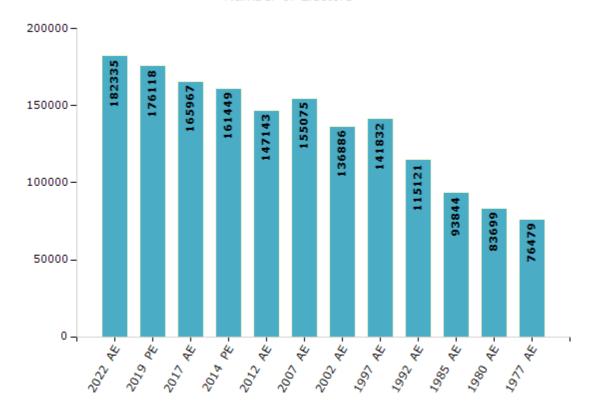

#### **Electors by Male & Female**

| Year    | Male  | Female | Others | Total  |
|---------|-------|--------|--------|--------|
| 2022 AE | 95498 | 86830  | 7      | 182335 |
| 2019 PE | 92367 | 83750  | 1      | 176118 |
| 2017 AE | 88277 | 77688  | 2      | 165967 |
| 2014 PE | 85438 | 76011  | 0      | 161449 |
| 2012 AE | 78236 | 68907  | 0      | 147143 |
| 2009 PE | -     | -      | -      | -      |
| 2007 AE | 80491 | 74584  | -      | 155075 |
| 2004 PE | -     | -      | -      | -      |
| 2002 AE | 72446 | 64440  | -      | 136886 |
| 1999 PE | -     | -      | -      | -      |
| 1997 AE | 76064 | 65768  | -      | 141832 |

| Year    | Male  | Female | Others | Total  |
|---------|-------|--------|--------|--------|
| 1992 AE | 62559 | 52562  | -      | 115121 |
| 1985 AE | 51296 | 42548  | -      | 93844  |
| 1980 AE | 48619 | 35080  | -      | 83699  |
| 1977 AE | 44109 | 32370  | -      | 76479  |
| 1972 AE | -     | -      | -      | -      |
| 1969 AE | -     | -      | -      | -      |
| 1967 AE | -     | -      | -      | -      |
| 1962 AE | -     | -      | -      | -      |
| 1957 AE | -     | -      | -      | -      |
| 1952 AE | -     | -      | -      | -      |
|         |       |        |        |        |

#### Number of Electors

Note: AE: Assembly Election, PE: Assembly Segment of Parliamentary Election