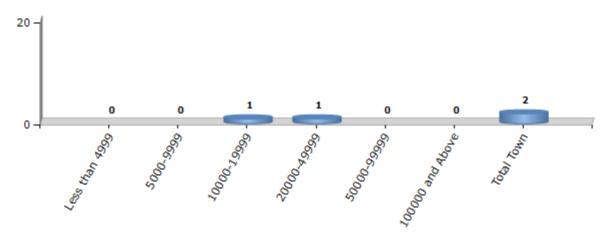

#### **Number of Towns by Population Size - 2011**

| Less than | 5000-9999 | 10000- | 20000- | 50000- | 100000 and | Total |
|-----------|-----------|--------|--------|--------|------------|-------|
| 4999      |           | 19999  | 49999  | 99999  | Above      | Town  |
| 0         | 0         | 1      | 1      | 0      | 0          | 2     |

Number of Towns by Population Size - 2011