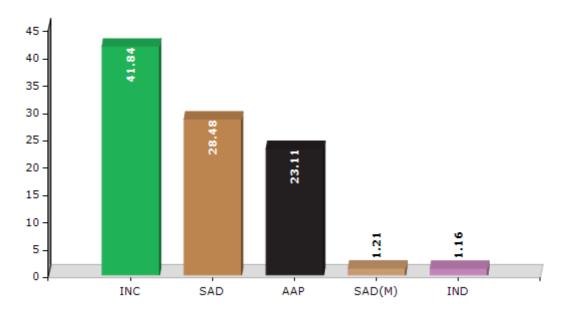

#### **Summary Result of Assembly Election - 2017**

| Candidate Name       | Party  | Votes | Votes % |
|----------------------|--------|-------|---------|
| Nirmal Singh         | INC    | 58008 | 41.84   |
| Vaninder Kaur Loomba | SAD    | 39488 | 28.48   |
| Palwinder Kaur       | AAP    | 32037 | 23.11   |
| Amarjit Singh        | SAD(M) | 1671  | 1.21    |
| Bira Singh           | IND    | 1602  | 1.16    |
| Sardeep Singh        | BSP    | 1229  | 0.89    |
| Naranjan Singh       | CPI    | 896   | 0.65    |
| Parminder Singh      | IND    | 693   | 0.5     |
| Nirmal Singh         | IND    | 563   | 0.41    |
| Baldev Ram           | AITC   | 549   | 0.4     |
| Kulwinder Singh      | DEMSWP | 504   | 0.36    |
| Gurjant Singh        | IND    | 268   | 0.19    |
| Narinder             | IND    | 254   | 0.18    |
|                      | NOTA   | 877   | 0.63    |

#### Votes Percentage of Top Parties - 2017