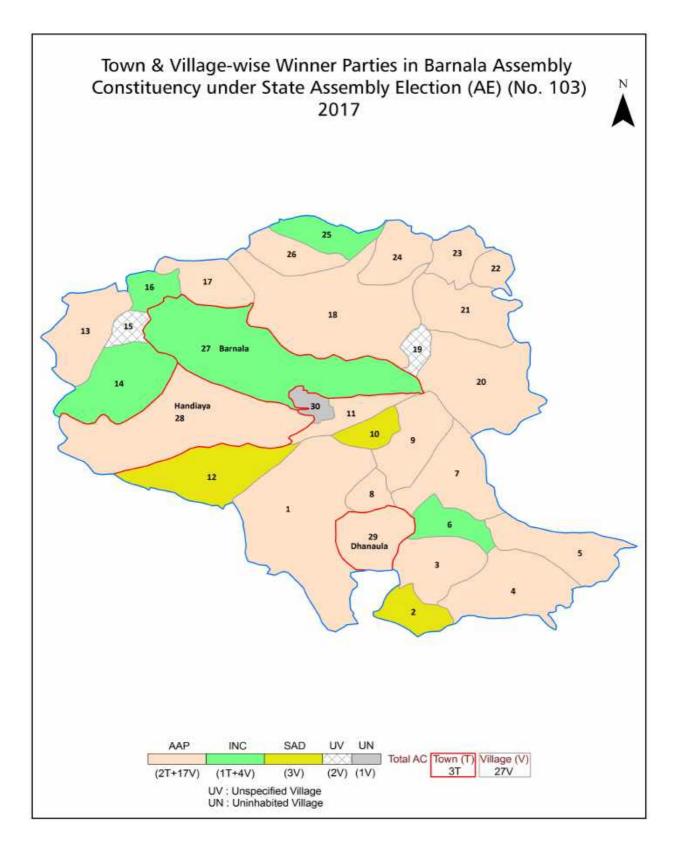

| 185      |
| 12  | Disclaimer                                                                                                                                                                                                                                                                                                                                                                                                                                                                                                   | 186      |

# Location & Political Map







# **Administrative Setup**

# List of Village Panchayat & Intermediate Panchayat (Block) Name- 2011

| Village Name        | Village Panchayat Name | Intermediate Panchayat<br>Name |
|---------------------|------------------------|--------------------------------|
| Amla Singhwala (47) | Amla Singhwala         | Mehal Kalan                    |
| Badbar (69)         | Badbar                 | Barnala                        |
| Barnala(Rural) (55) | Barnala(Rural)         | Barnala                        |
| Bhadalwad (46)      | Bhadalwad              | Mehal Kalan                    |
| Bhaini Mehraj (65)  | Bhaini Majra           | Barnala                        |
| Bhathlan (64)       | Bhathlan               | Barnala                        |
| Bhura (72)          | Bhura