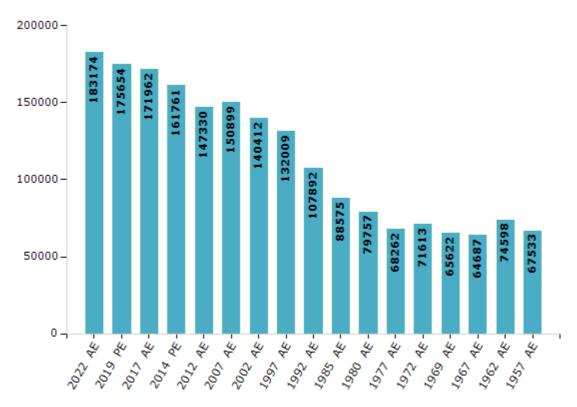

#### **Electors by Male & Female**

| Year    | Male  | Female | Others | Total  | Year    | Male  | Female | Others | Total  |
|---------|-------|--------|--------|--------|---------|-------|--------|--------|--------|
| 2022 AE | 96870 | 86296  | 8      | 183174 | 1992 AE | 59790 | 48102  | -      | 107892 |
| 2019 PE | 93205 | 82447  | 2      | 175654 | 1985 AE | 49958 | 38617  | -      | 88575  |
| 2017 AE | 91331 | 80629  | 2      | 171962 | 1980 AE | 42652 | 37105  | -      | 79757  |
| 2014 PE | 85774 | 75987  | 0      | 161761 | 1977 AE | 37506 | 30756  | -      | 68262  |
| 2012 AE | 78547 | 68783  | 0      | 147330 | 1972 AE | 39760 | 31853  | -      | 71613  |
| 2009 PE | -     | -      | -      | -      | 1969 AE | 36164 | 29458  | -      | 65622  |
| 2007 AE | 79654 | 71245  | -      | 150899 | 1967 AE | -     | -      | -      | 64687  |
| 2004 PE | -     | -      | -      | -      | 1962 AE | -     | -      | -      | 74598  |
| 2002 AE | 73976 | 66436  | -      | 140412 | 1957 AE | -     | -      | -      | 67533  |
| 1999 PE | -     | -      | -      | -      | 1952 AE | -     | -      | -      | -      |
| 1997 AE | 72649 | 59360  | -      | 132009 |         |       |        |        |        |

Number of Electors

#### Note : AE : Assembly Election, PE : Assembly Segment of Parliamentary Election