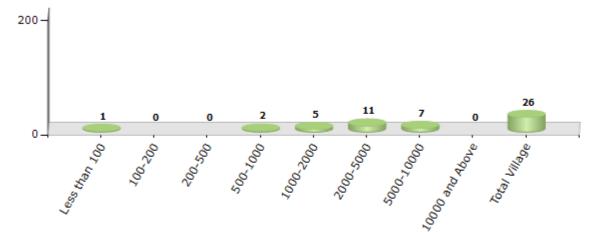

### Number of Villages by Population Size - 2011

| Less<br>than<br>100 | 100-<br>200 | 200-<br>500 | 500-<br>1000 | 1000-<br>2000 | 2000-<br>5000 | 5000-<br>10000 | 10000<br>and<br>Above | Total<br>Village |
|---------------------|-------------|-------------|--------------|---------------|---------------|----------------|-----------------------|------------------|
| 1                   | 0           | 0           | 2            | 5             | 11            | 7              | 0                     | 26               |

Number of Villages by Population Size - 2011