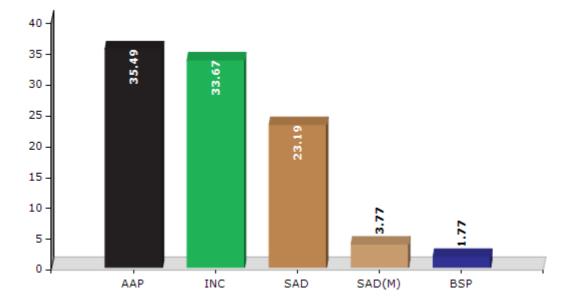

### **Summary Result of Assembly Election - 2017**

| Candidate Name           | Party  | Votes | Votes % |
|--------------------------|--------|-------|---------|
| Gurmeet Singh Meet Haher | ААР    | 47606 | 35.49   |
| Kewal Singh Dhillon      | INC    | 45174 | 33.67   |
| Surinder Pal Singh Sibia | SAD    | 31111 | 23.19   |
| Simranjit Singh Mann     | SAD(M) | 5061  | 3.77    |
| Paramjit Kaur            | BSP    | 2369  | 1.77    |
| Gurkimat Singh           | AITC   | 941   | 0.7     |
| Mahinder Singh           | IND    | 411   | 0.31    |
| Jaspal Singh             | BMUP   | 336   | 0.25    |
| Raj Kumar                | IVD    | 254   | 0.19    |
|                          | NOTA   | 889   | 0.66    |

Votes Percentage of Top Parties - 2017