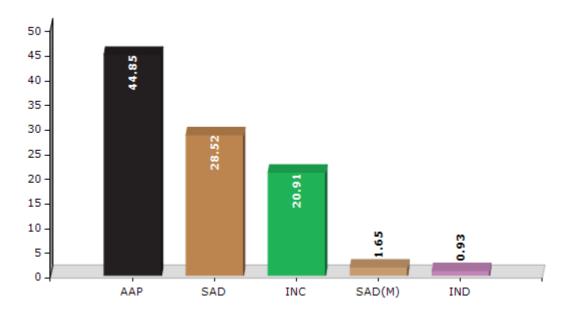

#### **Summary Result of Assembly Election - 2017**

| Candidate Name           | Party      | Votes | Votes % |
|--------------------------|------------|-------|---------|
| Pirmal Singh Dhaula      | AAP        | 57095 | 44.85   |
| Sant Balvir Singh Ghunas | SAD        | 36311 | 28.52   |
| Joginder Singh           | INC        | 26615 | 20.91   |
| Paramjit Singh           | SAD(M)     | 2095  | 1.65    |
| Bagga Singh              | IND        | 1187  | 0.93    |
| Karamjit Singh           | BSP        | 941   | 0.74    |
| Savaran Singh            | CPI(ML)(L) | 628   | 0.49    |
| Rajinder Kaur Meemsa     | IND        | 527   | 0.41    |
| Gora Singh               | IND        | 468   | 0.37    |
| Jagdeep Singh            | CPIM       | 376   | 0.3     |
| Gurmit Singh             | АРРА       | 219   | 0.17    |
|                          | NOTA       | 836   | 0.66    |

#### Votes Percentage of Top Parties - 2017