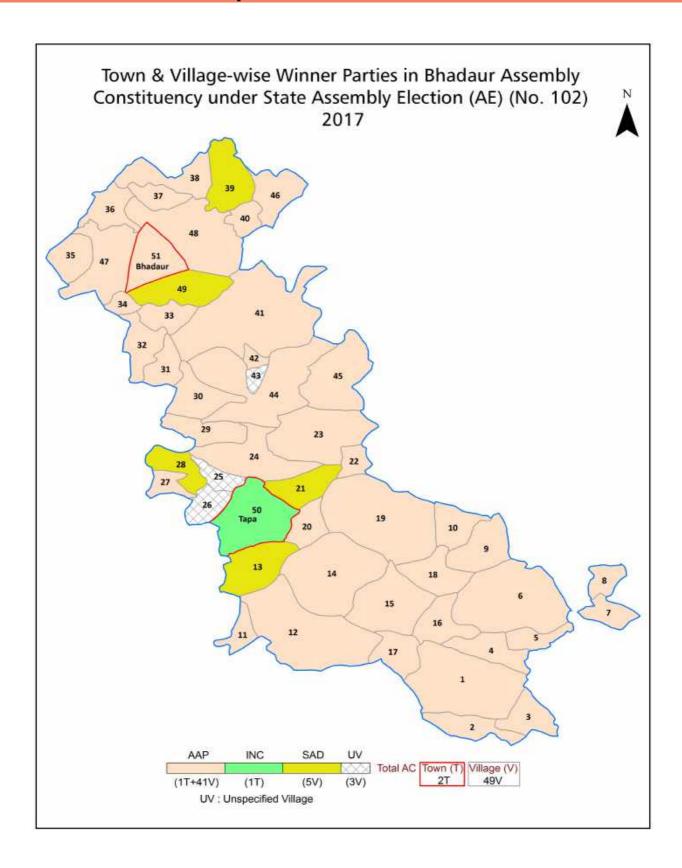

| 188      |  |  |  |  |
| 12  | Disclaimer                                                                                                                                                                                                                                                                                                                                                                                                                                             | 189      |  |  |  |  |

## **Location & Political Map**



#### **Administrative Setup**

#### List of Village Panchayat & Intermediate Panchayat (Block) Name- 2011

| Village Name            | Village Panchayat Name | Intermediate Panchayat<br>Name |
|-------------------------|------------------------|--------------------------------|
| Alkran (11)             | Alkran                 | Sehna                          |
| Aspal kalan (79)        | Aspal Kalan            | Barnala                        |
| Aspal Khurd (78)        | Aspal Khurd            | Barnala                        |
| Attargarh (71)          | Attargarh              | Barnala                        |
| Badra (76)              | Badra                  | Barnala                        |
| Baloke (3)              | Baloke                 | Sehna                          |
| B