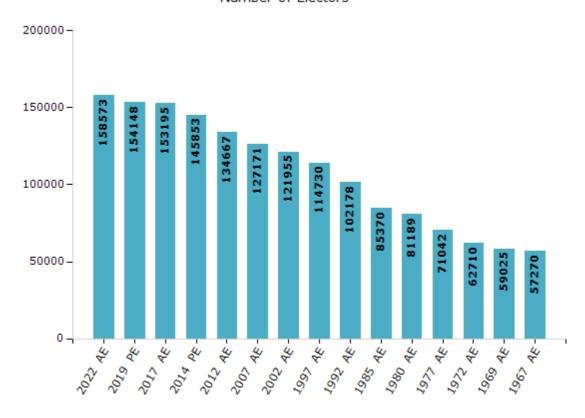

#### **Electors by Male & Female**

| Year    | Male  | Female | Others | Total  |
|---------|-------|--------|--------|--------|
| 2022 AE | 84367 | 74197  | 9      | 158573 |
| 2019 PE | 82411 | 71733  | 4      | 154148 |
| 2017 AE | 82025 | 71163  | 7      | 153195 |
| 2014 PE | 77765 | 68086  | 2      | 145853 |
| 2012 AE | 72124 | 62543  | 0      | 134667 |
| 2009 PE | -     | -      | -      | -      |
| 2007 AE | 66874 | 60297  | -      | 127171 |
| 2004 PE | -     | -      | -      | -      |
| 2002 AE | 63749 | 58206  | -      | 121955 |
| 1999 PE | -     | -      | -      | -      |
| 1997 AE | 63145 | 51585  | -      | 114730 |

| Year    | Male  | Female | Others | Total  |
|---------|-------|--------|--------|--------|
| 1992 AE | 53930 | 48248  | -      | 102178 |
| 1985 AE | 49959 | 35411  | -      | 85370  |
| 1980 AE | 44605 | 36584  | -      | 81189  |
| 1977 AE | 39000 | 32042  | -      | 71042  |
| 1972 AE | 34685 | 28025  | -      | 62710  |
| 1969 AE | 33060 | 25965  | -      | 59025  |
| 1967 AE | -     | -      | -      | 57270  |
| 1962 AE | -     | -      | -      | -      |
| 1957 AE | -     | -      | -      | -      |
| 1952 AE | -     | -      | -      | -      |
|         |       |        |        |        |

#### Number of Electors

**Note:** AE: Assembly Election, PE: Assembly Segment of Parliamentary Election