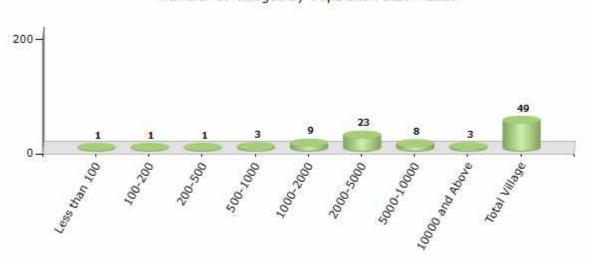

#### Number of Villages by Population Size - 2011

| Less<br>than<br>100 | 100-<br>200 | 200-<br>500 | 500-<br>1000 | 1000-<br>2000 | 2000-<br>5000 | 5000-<br>10000 | 10000<br>and<br>Above | Total<br>Village |
|---------------------|-------------|-------------|--------------|---------------|---------------|----------------|-----------------------|------------------|
| 1                   | 1           | 1           | 3            | 9             | 23            | 8              | 3                     | 49               |

Number of Villages by Population Size - 2011