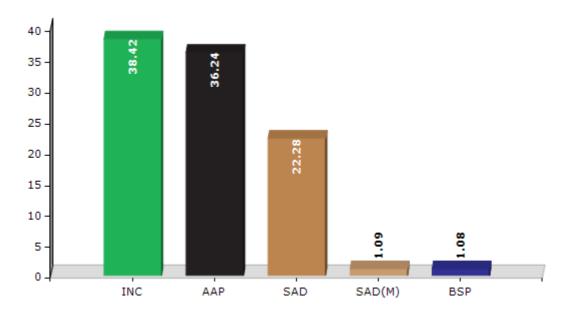

#### **Summary Result of Assembly Election - 2017**

| Candidate Name            | Party  | Votes | Votes % |
|---------------------------|--------|-------|---------|
| Dalvir Singh Goldy        | INC    | 49347 | 38.42   |
| Jasvir Singh Jassi Sekhon | AAP    | 46536 | 36.24   |
| Hari Singh                | SAD    | 28611 | 22.28   |
| Surjit Singh Kalabula     | SAD(M) | 1405  | 1.09    |
| Bhola Singh               | BSP    | 1390  | 1.08    |
| Tarsem Kumar              | IND    | 474   | 0.37    |
|                           | NOTA   | 662   | 0.52    |

#### Votes Percentage of Top Parties - 2017