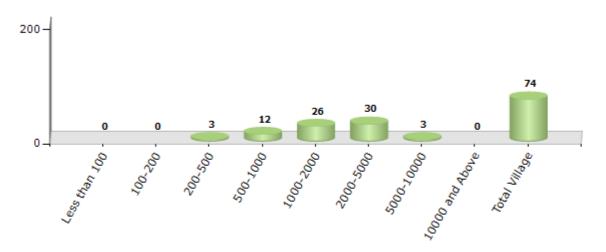

#### Number of Villages by Population Size - 2011

| Less<br>than<br>100 | 100-<br>200 | 200-<br>500 | 500-<br>1000 | 1000-<br>2000 | 2000-<br>5000 | 5000-<br>10000 | 10000<br>and<br>Above | Total<br>Village |
|---------------------|-------------|-------------|--------------|---------------|---------------|----------------|-----------------------|------------------|
| 0                   | 0           | 3           | 12           | 26            | 30            | 3              | 0                     | 74               |

Number of Villages by Population Size - 2011