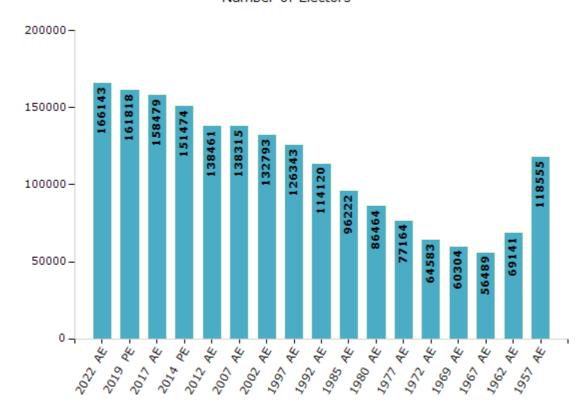

#### **Electors by Male & Female**

| Year    | Male  | Female | Others | Total  |
|---------|-------|--------|--------|--------|
| 2022 AE | 88006 | 78129  | 8      | 166143 |
| 2019 PE | 85953 | 75861  | 4      | 161818 |
| 2017 AE | 84782 | 73696  | 1      | 158479 |
| 2014 PE | 80317 | 71156  | 1      | 151474 |
| 2012 AE | 74094 | 64367  | 0      | 138461 |
| 2009 PE | -     | -      | -      | -      |
| 2007 AE | 71850 | 66465  | -      | 138315 |
| 2004 PE | -     | -      | -      | -      |
| 2002 AE | 68933 | 63860  | -      | 132793 |
| 1999 PE | -     | -      | -      | -      |
| 1997 AE | 67179 | 59164  | -      | 126343 |

| Year    | Male  | Female | Others | Total  |
|---------|-------|--------|--------|--------|
| 1992 AE | 61970 | 52150  | -      | 114120 |
| 1985 AE | 49961 | 46261  | -      | 96222  |
| 1980 AE | 49492 | 36972  | -      | 86464  |
| 1977 AE | 44227 | 32937  | -      | 77164  |
| 1972 AE | 36009 | 28574  | -      | 64583  |
| 1969 AE | 33456 | 26848  | -      | 60304  |
| 1967 AE | -     | -      | -      | 56489  |
| 1962 AE | -     | -      | -      | 69141  |
| 1957 AE | -     | -      | -      | 118555 |
| 1952 AE | -     | -      | -      | -      |
|         |       |        |        |        |

#### Number of Electors

Note: AE: Assembly Election, PE: Assembly Segment of Parliamentary Election