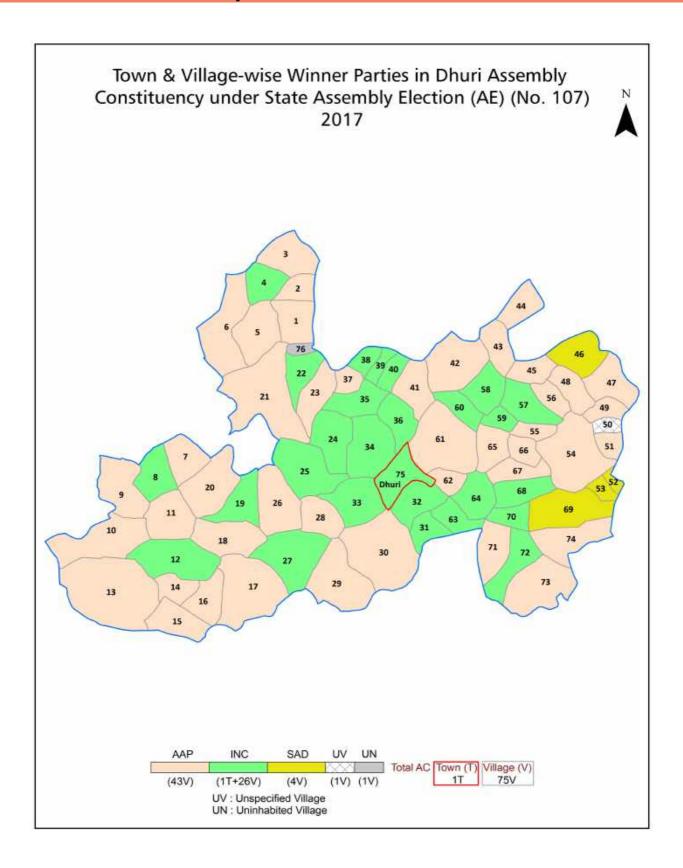

#### **Summary Result of Assembly Election - 2017**

| Candidate Name            | Party  | Votes | Votes % |
|---------------------------|--------|-------|---------|
| Dalvir Singh Goldy        | INC    | 49347 | 38.42   |
| Jasvir Singh Jassi Sekhon | AAP    | 46536 | 36.24   |
| Hari Singh                | SAD    | 28611 | 22.28   |
| Surjit Singh Kalabula     | SAD(M) | 1405  | 1.09    |
| Bhola Singh               | BSP    | 1390  | 1.08    |
| Tarsem Kumar              | IND    | 474   | 0.37    |
|                           | NOTA   | 662   | 0.52    |