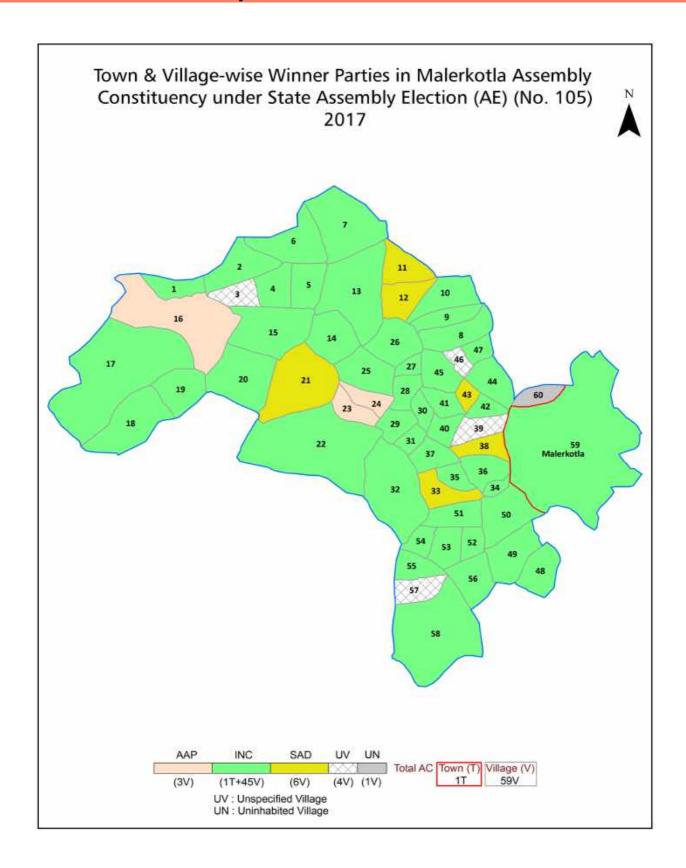

| 174      |
| 12  | Disclaimer                                                                                                                                                                                                                                                                                                                                                                                                                                              | 175      |

### **Location & Political Map**



#### **Administrative Setup**

#### List of Village Panchayat & Intermediate Panchayat (Block) Name- 2011

| Village Name            | Village Panchayat Name       | Intermediate Panchayat<br>Name |
|-------------------------|------------------------------|--------------------------------|
| Abdullapur (24)         | Abdullapur (24) 0050         | Malerkotla-II                  |
| Adampal (88)            | Adampal (88) 0167            | Malerkotla-II                  |
| Ahan Kheri (86)         | Ahan Kheri (86) 0177         | Malerkotla-II                  |
| Ahmadpur (42)           | Ahmadpur (42) 0037           | Malerkotla-II                  |
| Akhtiarpura (61)        | Akhtiarpura (61) 0066        | Malerkotla-II                  |
| Amamgarh (59)           | Amamgarh (59) 0072