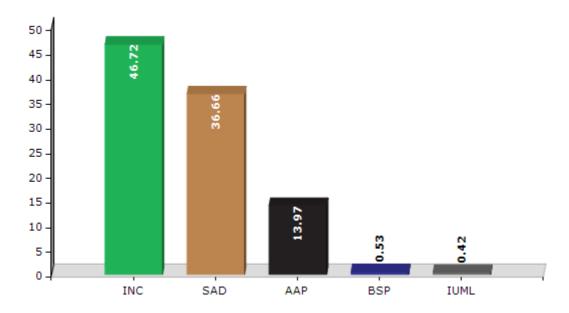

#### **Summary Result of Assembly Election - 2017**

| Candidate Name      | Party | Votes | Votes % |
|---------------------|-------|-------|---------|
| Razia Sultana       | INC   | 58982 | 46.72   |
| Mohammad Owais      | SAD   | 46280 | 36.66   |
| Mohamad Arshad      | AAP   | 17635 | 13.97   |
| Shamshad Ali        | BSP   | 665   | 0.53    |
| Mahmood Ahmed Thind | IUML  | 524   | 0.42    |
| Dharminder Singh    | IND   | 307   | 0.24    |
| Tanveer Ahmed       | IND   | 302   | 0.24    |
| Parveen Nusrat      | AITC  | 297   | 0.24    |
| Saiful Islam        | IND   | 267   | 0.21    |
| Mohd Mukarram Saify | IND   | 203   | 0.16    |
| Maksood UI Hak      | NCP   | 190   | 0.15    |
|                     | NOTA  | 603   | 0.48    |

#### Votes Percentage of Top Parties - 2017