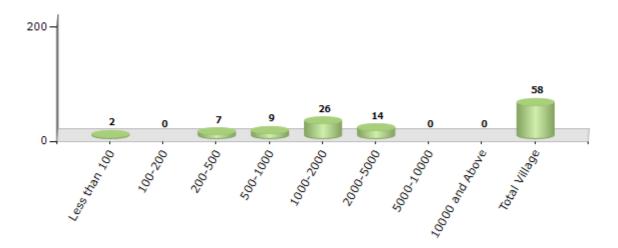

#### **Number of Villages by Population Size - 2011**

| Less<br>than<br>100 | 100-<br>200 | 200-<br>500 | 500-<br>1000 | 1000-<br>2000 | 2000-<br>5000 | 5000-<br>10000 | 10000<br>and<br>Above | Total<br>Village |
|---------------------|-------------|-------------|--------------|---------------|---------------|----------------|-----------------------|------------------|
| 2                   | 0           | 7           | 9            | 26            | 14            | 0              | 0                     | 58               |

#### Number of Villages by Population Size - 2011