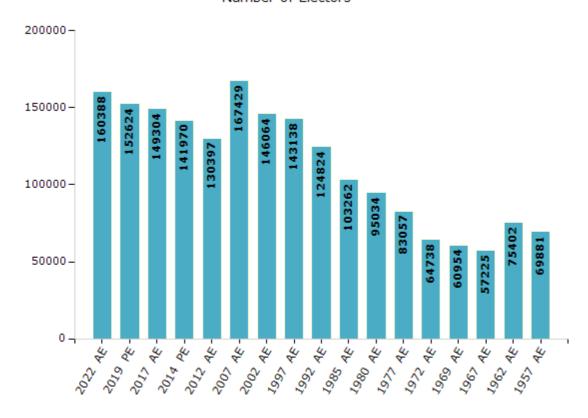

#### **Electors by Male & Female**

| Year    | Male  | Female | Others | Total  |
|---------|-------|--------|--------|--------|
| 2022 AE | 85208 | 75172  | 8      | 160388 |
| 2019 PE | 81370 | 71248  | 6      | 152624 |
| 2017 AE | 80038 | 69266  | 0      | 149304 |
| 2014 PE | 75851 | 66118  | 1      | 141970 |
| 2012 AE | 70169 | 60228  | 0      | 130397 |
| 2009 PE | -     | -      | -      | -      |
| 2007 AE | 88066 | 79363  | -      | 167429 |
| 2004 PE | -     | -      | -      | -      |
| 2002 AE | 76342 | 69722  | -      | 146064 |
| 1999 PE | -     | -      | -      | -      |
| 1997 AE | 74712 | 68426  | -      | 143138 |

| Year    | Male  | Female | Others | Total  |
|---------|-------|--------|--------|--------|
| 1992 AE | 66801 | 58023  | -      | 124824 |
| 1985 AE | 56247 | 47015  | -      | 103262 |
| 1980 AE | 51234 | 43800  | -      | 95034  |
| 1977 AE | 46530 | 36527  | -      | 83057  |
| 1972 AE | 35137 | 29601  | -      | 64738  |
| 1969 AE | 33409 | 27545  | -      | 60954  |
| 1967 AE | -     | -      | -      | 57225  |
| 1962 AE | -     | -      | -      | 75402  |
| 1957 AE | -     | -      | -      | 69881  |
| 1952 AE | -     | -      | -      | -      |
|         |       |        |        |        |

#### Number of Electors

Note: AE: Assembly Election, PE: Assembly Segment of Parliamentary Election