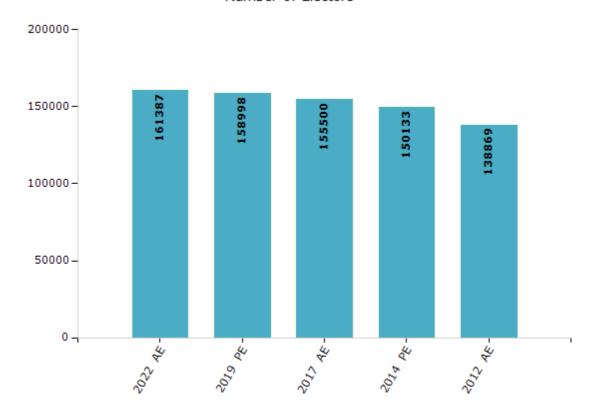

#### **Electors by Male & Female**

| Year    | Male  | Female | Others | Total  |
|---------|-------|--------|--------|--------|
| 2022 AE | 85835 | 75551  | 1      | 161387 |
| 2019 PE | 84564 | 74433  | 1      | 158998 |
| 2017 AE | 83052 | 72445  | 3      | 155500 |
| 2014 PE | 79400 | 70732  | 1      | 150133 |
| 2012 AE | 74168 | 64701  | 0      | 138869 |
| 2009 PE | -     | -      | -      | -      |
| 2007 AE | -     | -      | -      | -      |
| 2004 PE | -     | -      | -      | -      |
| 2002 AE | -     | -      | -      | -      |
| 1999 PE | -     | -      | -      | -      |
| 1997 AE | -     | -      | -      | -      |

#### Number of Electors

Note: AE: Assembly Election, PE: Assembly Segment of Parliamentary Election