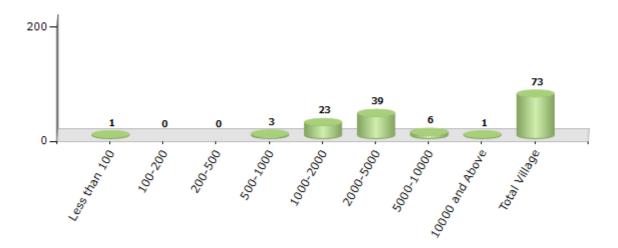

#### Number of Villages by Population Size - 2011

| Less<br>than<br>100 | 100-<br>200 | 200-<br>500 | 500-<br>1000 | 1000-<br>2000 | 2000-<br>5000 | 5000-<br>10000 | 10000<br>and<br>Above | Total<br>Village |
|---------------------|-------------|-------------|--------------|---------------|---------------|----------------|-----------------------|------------------|
| 1                   | 0           | 0           | 3            | 23            | 39            | 6              | 1                     | 73               |

#### Number of Villages by Population Size - 2011