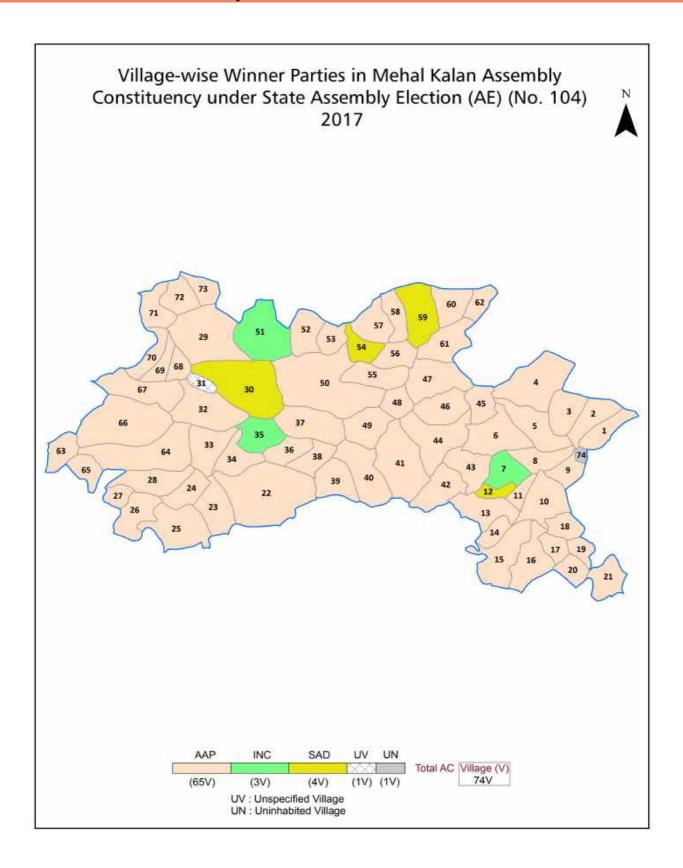

| 174      |
| 12  | Disclaimer                                                                                                                                                                                                                                                                                                                                                                                                                                              | 175      |

### **Location & Political Map**



#### **Administrative Setup**

#### List of Village Panchayat & Intermediate Panchayat (Block) Name- 2011

| Village Name         | Village Panchayat Name   | Intermediate Panchayat<br>Name |
|----------------------|--------------------------|--------------------------------|
| Alipur Khalsa (20)   | Alipur Khalsa (20) 0005  | Sherpur                        |
| Badhata (437)        | Badhata                  | Sehna                          |
| Badshahpur (42)      | Badshahpur (42) 0043     | Sherpur                        |
| Bahmania (85)        | Bahmania                 | Mehal Kalan                    |
| Bakhatgarh (434)     | Bakhatgarh               | Sehna                          |
| Bari (29)            | Bari (29) 0012           | Sherpur                        |
| Bazidke K