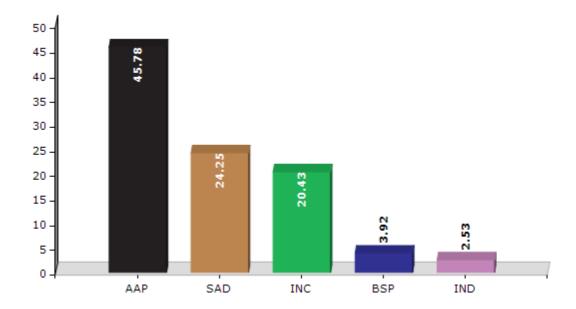

#### **Summary Result of Assembly Election - 2017**

| Candidate Name        | Party | Votes | Votes % |
|-----------------------|-------|-------|---------|
| Kulwant Singh Pandori | AAP   | 57551 | 45.78   |
| Ajit Singh Shant      | SAD   | 30487 | 24.25   |
| Harchand Kaur         | INC   | 25688 | 20.43   |
| Makhan Singh          | BSP   | 4922  | 3.92    |
| Gobind Singh          | IND   | 3183  | 2.53    |
| Khusia Singh          | CPI   | 1177  | 0.94    |
| Gurmail Singh         | IND   | 892   | 0.71    |
| Darbara Singh         | IND   | 341   | 0.27    |
| Gurmit Singh          | APPA  | 306   | 0.24    |
| Sarabjit Singh        | BMUP  | 236   | 0.19    |
|                       | NOTA  | 924   | 0.74    |

#### Votes Percentage of Top Parties - 2017