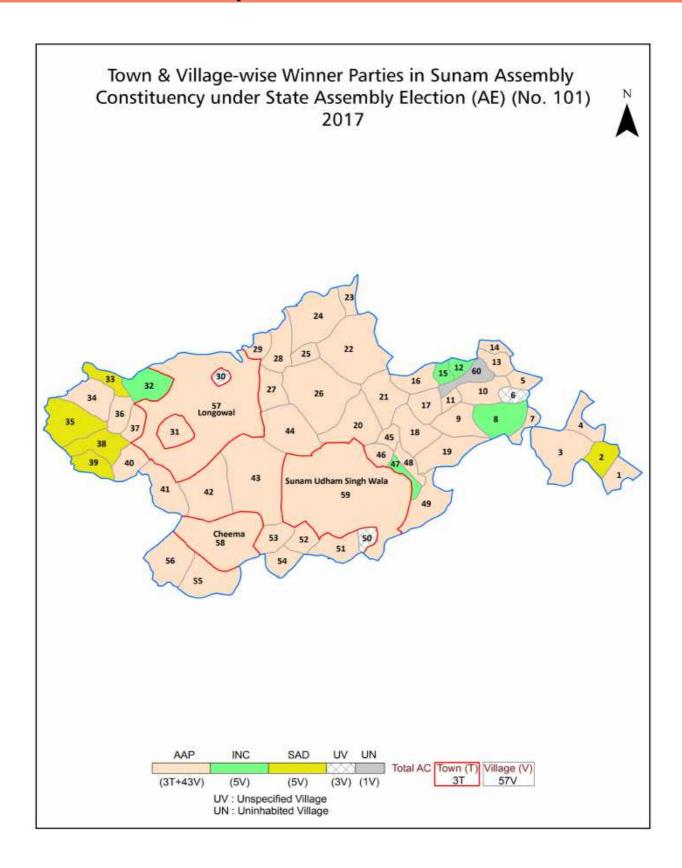

| 192      |
| 12  | Disclaimer                                                                                                                                                                                                                                                                                                                                                                                                                                              | 193      |

# **Location & Political Map**



#### **Administrative Setup**

#### List of Village Panchayat & Intermediate Panchayat (Block) Name- 2011

| Village Name           | Village Panchayat Name      | Intermediate Panchayat<br>Name |
|------------------------|-----------------------------|--------------------------------|
| Akalgarh (50)          | Akalgarh                    | Sunam                          |
| Akbarpur (103)         | Akbarpur (103) 0064         | Bhawanigarh                    |
| Badrukhan (16)         | Badrukhan (16) 0104         | Sangrur                        |
| Bahadarpur (66)        | Bahadarpur (66) 0109        | Sangrur                        |
| Bakshiwala (27)        | Bakshiwala                  | Sunam                          |
| Balwar Kalan (42)      | Balwar Kalan (42) 0075      | Sang