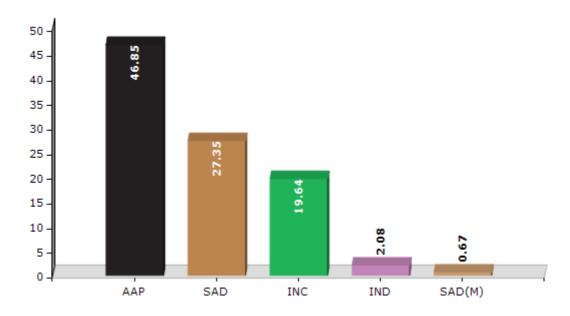

#### **Summary Result of Assembly Election - 2017**

| Candidate Name        | Party  | Votes | Votes % |
|-----------------------|--------|-------|---------|
| Aman Arora            | AAP    | 72815 | 46.85   |
| Gobind Singh Longowal | SAD    | 42508 | 27.35   |
| Daaman Thind Bajwa    | INC    | 30518 | 19.64   |
| Rajinder Deepa        | IND    | 3237  | 2.08    |
| Sahbaj Singh Daska    | SAD(M) | 1041  | 0.67    |
| Labh Singh            | IND    | 927   | 0.6     |
| Jarnail Singh         | СРМ    | 911   | 0.59    |
| Ram Singh             | BSP    | 641   | 0.41    |
| Yadwinder Singh       | IND    | 375   | 0.24    |
| Binder Singh          | IND    | 322   | 0.21    |
| Paramjeet Kaur        | IND    | 203   | 0.13    |
| Randhir Singh         | APPA   | 190   | 0.12    |
|                       | NOTA   | 1718  | 1.11    |

#### Votes Percentage of Top Parties - 2017