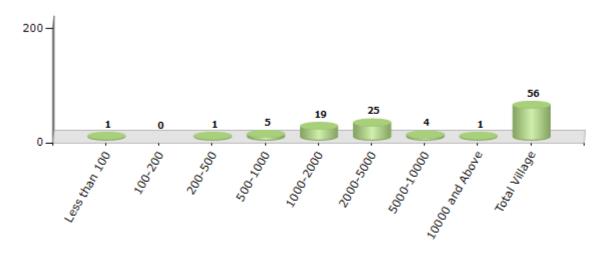

#### Number of Villages by Population Size - 2011

| Less<br>than<br>100 | 100-<br>200 | 200-<br>500 | 500-<br>1000 | 1000-<br>2000 | 2000-<br>5000 | 5000-<br>10000 | 10000<br>and<br>Above | Total<br>Village |
|---------------------|-------------|-------------|--------------|---------------|---------------|----------------|-----------------------|------------------|
| 1                   | 0           | 1           | 5            | 19            | 25            | 4              | 1                     | 56               |

Number of Villages by Population Size - 2011