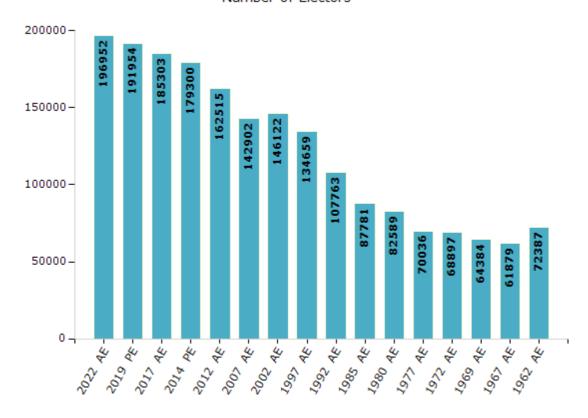

#### **Electors by Male & Female**

| Year    | Male   | Female | Others | Total  |
|---------|--------|--------|--------|--------|
| 2022 AE | 104371 | 92578  | 3      | 196952 |
| 2019 PE | 102118 | 89833  | 3      | 191954 |
| 2017 AE | 98999  | 86300  | 4      | 185303 |
| 2014 PE | 95058  | 84240  | 2      | 179300 |
| 2012 AE | 86702  | 75813  | 0      | 162515 |
| 2009 PE | -      | -      | -      | -      |
| 2007 AE | 75335  | 67567  | -      | 142902 |
| 2004 PE | -      | -      | -      | -      |
| 2002 AE | 78348  | 67774  | -      | 146122 |
| 1999 PE | -      | -      | -      | -      |
| 1997 AE | 74061  | 60598  | -      | 134659 |

| Year    | Male  | Female | Others | Total  |
|---------|-------|--------|--------|--------|
| 1992 AE | 58775 | 48988  | -      | 107763 |
| 1985 AE | 50111 | 37670  | -      | 87781  |
| 1980 AE | 43802 | 38787  | -      | 82589  |
| 1977 AE | 39499 | 30537  | -      | 70036  |
| 1972 AE | 40701 | 28196  | -      | 68897  |
| 1969 AE | 36965 | 27419  | -      | 64384  |
| 1967 AE | -     | -      | -      | 61879  |
| 1962 AE | -     | -      | -      | 72387  |
| 1957 AE | -     | -      | -      | -      |
| 1952 AE | -     | -      | -      | -      |
|         |       |        |        |        |

#### Number of Electors

Note: AE: Assembly Election, PE: Assembly Segment of Parliamentary Election