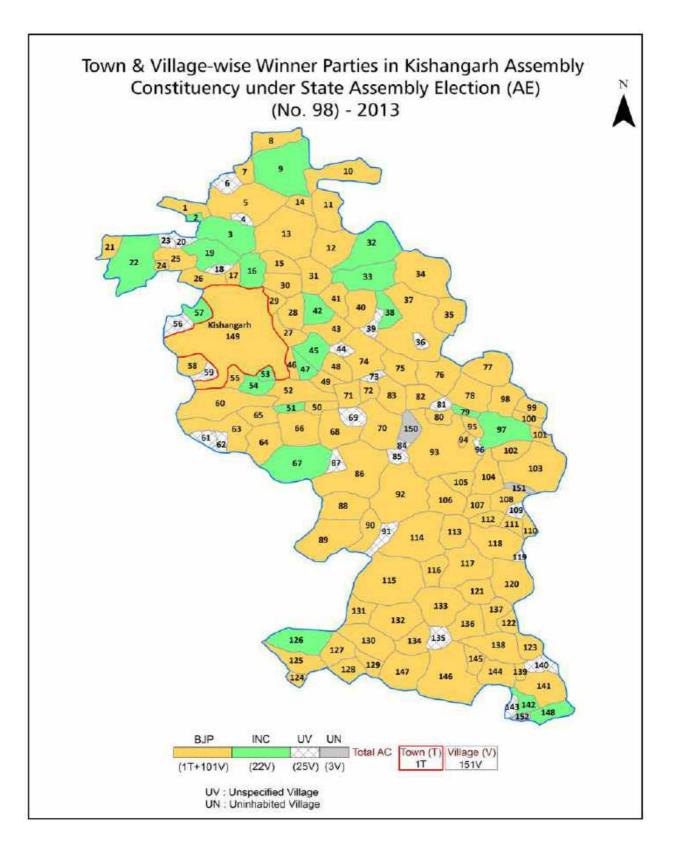

|  |  |
| 11  | Disclaimer                                                                                                                                                                                                                                                                                                                                                                                                                                                                | 232                                                                                                                                                                                        |  |  |

#### Location & Political Map







#### **Administrative Setup**

#### List of Village Panchayat & Intermediate Panchayat (Block) Name - 2011

| Village Name    | Village Panchayat Name | Intermediate Panchayat<br>Name |
|-----------------|------------------------|--------------------------------|
| Ahera           | Bhagwantpura           | Arain                          |
| Almas           | Deopuri                | Arain                          |
| Ankauriya       | Ankauriya              | Arain                          |
| Arain           | Arain                  | Arain                          |
| Bahera          | Bhagwantpura           | Arain                          |
| Balapura        | Kadha                  | Kishangarh                     |
| Balapura        | Dhasook                | Arain