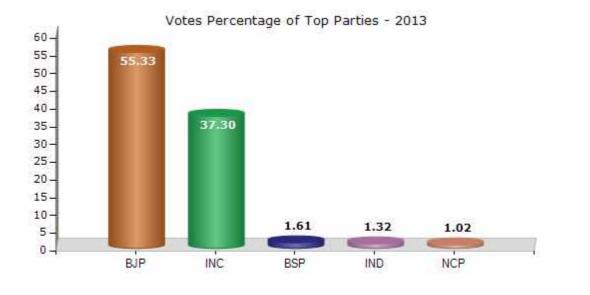

#### **Summary Result of Assembly Election - 2013**

| Candidate Name        | Party | Votes | Votes % |
|-----------------------|-------|-------|---------|
| Bhagirath Choudhary   | BJP   | 95384 | 55.33   |
| Nathu Ram Sinodiya    | INC   | 64310 | 37.3    |
| Himmat Singh          | BSP   | 2775  | 1.61    |
| Ram Singh Choudhary   | IND   | 2283  | 1.32    |
| Ujir Khan             | NCP   | 1763  | 1.02    |
| Hukam Singh Harmara   | IND   | 1465  | 0.85    |
| Satya Narayan Chosala | IND   | 859   | 0.5     |
| Gopal Mahaswari       | NPEP  | 364   | 0.21    |
| Basant Kumar Rathi    | IND   | 328   | 0.19    |
| Prahalad Singh        | IND   | 325   | 0.19    |
|                       | NOTA  | 2540  | 1.47    |