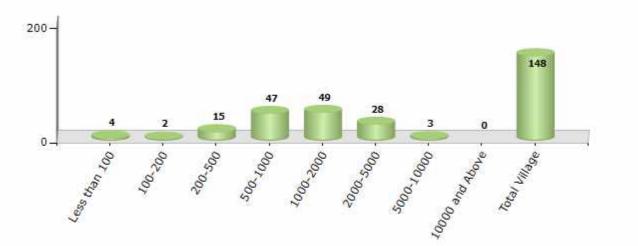

#### Number of Villages by Population Size - 2011

| Less<br>than<br>100 | 100-<br>200 | 200-<br>500 | 500-<br>1000 | 1000-<br>2000 | 2000-<br>5000 | 5000-<br>10000 | 10000<br>and<br>Above | Total<br>Village |
|---------------------|-------------|-------------|--------------|---------------|---------------|----------------|-----------------------|------------------|
| 4                   | 2           | 15          | 47           | 49            | 28            | 3              | 0                     | 148              |

Number of Villages by Population Size - 2011