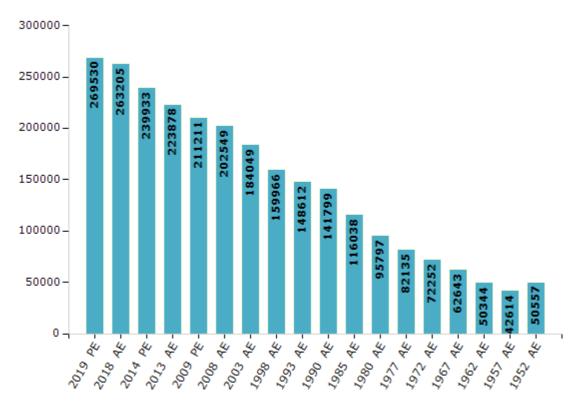

#### **Electors by Male & Female**

| Year    | Male   | Female | Others | Total  | ١ | Year    | Male  | Female | Others | Total  |
|---------|--------|--------|--------|--------|---|---------|-------|--------|--------|--------|
| 2019 PE | 138760 | 130770 | 0      | 269530 | 1 | 1993 AE | 77150 | 71462  | -      | 148612 |
| 2018 AE | 135642 | 127563 | 0      | 263205 | 1 | 1990 AE | 73728 | 68071  | -      | 141799 |
| 2014 PE | 124755 | 115178 | 0      | 239933 | 1 | 1985 AE | 59888 | 56150  | -      | 116038 |
| 2013 AE | 117079 | 106799 | 0      | 223878 | 1 | 1980 AE | 48919 | 46878  | -      | 95797  |
| 2009 PE | 109798 | 101413 | -      | 211211 | 1 | 1977 AE | 42320 | 39815  | -      | 82135  |
| 2008 AE | 104919 | 97630  | -      | 202549 | 1 | 1972 AE | 36937 | 35315  | -      | 72252  |
| 2004 PE | -      | -      | -      | -      | 1 | 1967 AE | -     | -      | -      | 62643  |
| 2003 AE | 95111  | 88938  | -      | 184049 | 1 | 1962 AE | -     | -      | -      | 50344  |
| 1999 PE | -      | -      | -      | -      | 1 | 1957 AE | -     | -      | -      | 42614  |
| 1998 AE | 82856  | 77110  | -      | 159966 | 1 | 1952 AE | -     | -      | -      | 50557  |

Number of Electors

**Note :** AE : Assembly Election, PE : Assembly Segment of Parliamentary Election