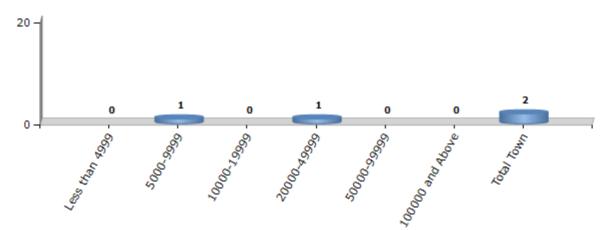

#### Number of Towns by Population Size - 2011

| Less than | 5000-9999 | 10000- | 20000- | 50000- | 100000 and | Total |
|-----------|-----------|--------|--------|--------|------------|-------|
| 4999      |           | 19999  | 49999  | 99999  | Above      | Town  |
| 0         | 1         | 0      | 1      | 0      | 0          | 2     |

Number of Towns by Population Size - 2011