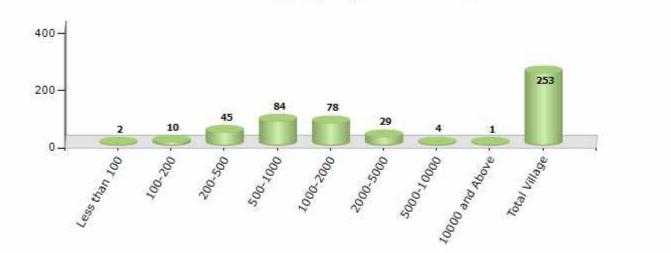

#### Number of Villages by Population Size - 2011

| Less<br>than<br>100 | 100-<br>200 | 200-<br>500 | 500-<br>1000 | 1000-<br>2000 | 2000-<br>5000 | 5000-<br>10000 | 10000<br>and<br>Above | Total<br>Village |
|---------------------|-------------|-------------|--------------|---------------|---------------|----------------|-----------------------|------------------|
| 2                   | 10          | 45          | 84           | 78            | 29            | 4              | 1                     | 253              |

Number of Villages by Population Size - 2011