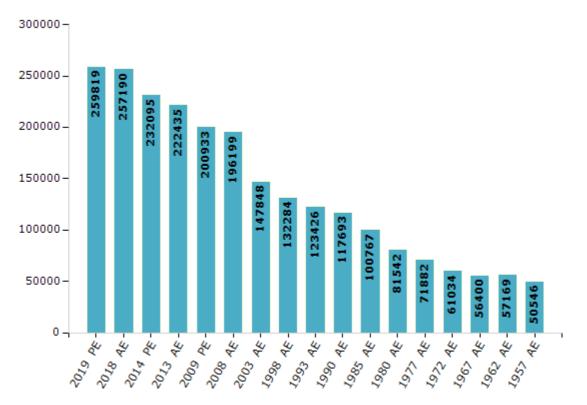

#### **Electors by Male & Female**

| Year    | Male   | Female | Others | Total  | Year    | Male  | Female | Others | Total  |
|---------|--------|--------|--------|--------|---------|-------|--------|--------|--------|
| 2019 PE | 132617 | 127200 | 2      | 259819 | 1993 AI | 63135 | 60291  | -      | 123426 |
| 2018 AE | 131502 | 125688 | 0      | 257190 | 1990 AI | 60462 | 57231  | -      | 117693 |
| 2014 PE | 119481 | 112614 | 0      | 232095 | 1985 AB | 51186 | 49581  | -      | 100767 |
| 2013 AE | 114725 | 107710 | 0      | 222435 | 1980 AB | 40770 | 40772  | -      | 81542  |
| 2009 PE | 102470 | 98463  | -      | 200933 | 1977 AB | 35814 | 36068  | -      | 71882  |
| 2008 AE | 99671  | 96528  | -      | 196199 | 1972 A  | 30236 | 30798  | -      | 61034  |
| 2004 PE | -      | -      | -      | -      | 1967 AB |       | -      | -      | 56400  |
| 2003 AE | 74651  | 73197  | -      | 147848 | 1962 A  | : -   | -      | -      | 57169  |
| 1999 PE | -      | -      | -      | -      | 1957 AI |       | -      | -      | 50546  |
| 1998 AE | 67612  | 64672  | -      | 132284 | 1952 AB |       | -      | -      | -      |

 $<sup>\</sup>textbf{Note:} \mathsf{AE}: \mathsf{Assembly Election, PE}: \mathsf{Assembly Segment of Parliamentary Election}$ 