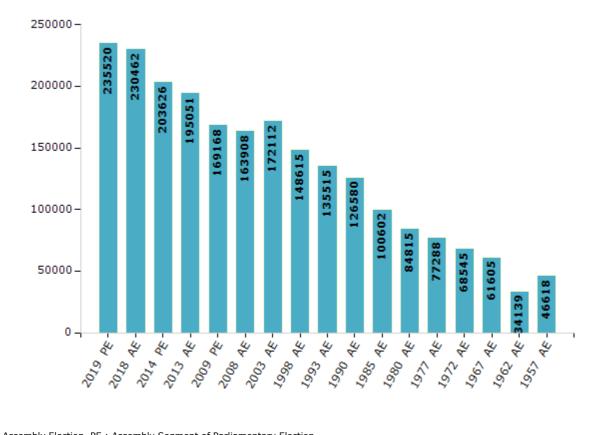

#### **Electors by Male & Female**

| Year    | Male   | Female | Others | Total  | Year    | Male  | Female | Others | Total  |
|---------|--------|--------|--------|--------|---------|-------|--------|--------|--------|
| 2019 PE | 120584 | 114934 | 2      | 235520 | 1993 AE | 69619 | 65896  | -      | 135515 |
| 2018 AE | 118292 | 112169 | 1      | 230462 | 1990 AE | 65414 | 61166  | -      | 126580 |
| 2014 PE | 105338 | 98288  | 0      | 203626 | 1985 AE | 52488 | 48114  | -      | 100602 |
| 2013 AE | 101008 | 94043  | 0      | 195051 | 1980 AE | 42625 | 42190  | -      | 84815  |
| 2009 PE | 87532  | 81636  | -      | 169168 | 1977 AE | 38665 | 38623  | -      | 77288  |
| 2008 AE | 84415  | 79493  | -      | 163908 | 1972 AE | 34265 | 34280  | -      | 68545  |
| 2004 PE | -      | -      | -      | -      | 1967 AE | -     | -      | -      | 61605  |
| 2003 AE | 88006  | 84106  | -      | 172112 | 1962 AE | -     | -      | -      | 34139  |
| 1999 PE | -      | -      | -      | -      | 1957 AE | -     | -      | -      | 46618  |
| 1998 AE | 76506  | 72109  | -      | 148615 | 1952 AE | -     | -      | -      | -      |

#### Number of Electors

Note: AE: Assembly Election, PE: Assembly Segment of Parliamentary Election