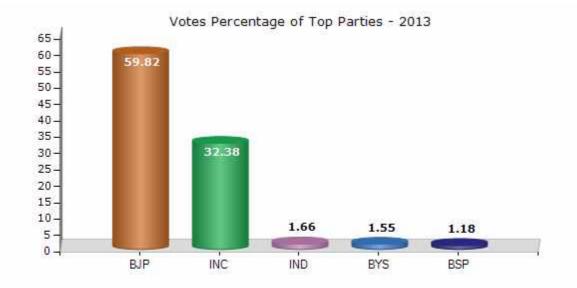

#### **Summary Result of Assembly Election - 2013**

| Candidate Name                | Party | Votes | Votes % |
|-------------------------------|-------|-------|---------|
| Suresh Singh Rawat            | ВЈР   | 90013 | 59.82   |
| Naseem Akhtar Insaf           | INC   | 48723 | 32.38   |
| Prem Singh Rathora            | IND   | 2501  | 1.66    |
| Gopal Maharaj Urf Gopal Singh | BYS   | 2334  | 1.55    |
| Dilip                         | BSP   | 1770  | 1.18    |
| Latif Ali                     | AKBAP | 1287  | 0.86    |
| Narayan Singh                 | NPEP  | 897   | 0.6     |
|                               | NOTA  | 2943  | 1.96    |