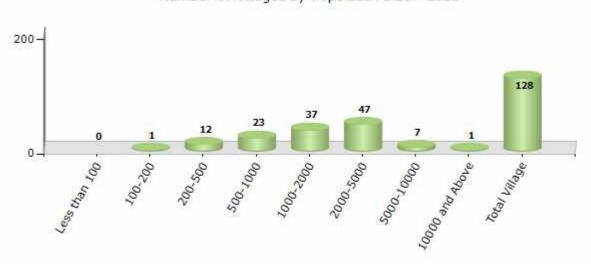

#### Number of Villages by Population Size - 2011

| Less<br>than<br>100 | 100-<br>200 | 200-<br>500 | 500-<br>1000 | 1000-<br>2000 | 2000-<br>5000 | 5000-<br>10000 | 10000<br>and<br>Above | Total<br>Village |
|---------------------|-------------|-------------|--------------|---------------|---------------|----------------|-----------------------|------------------|
| 0                   | 1           | 12          | 23           | 37            | 47            | 7              | 1                     | 128              |

Number of Villages by Population Size - 2011