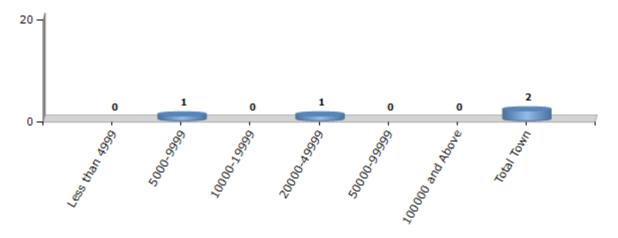

#### **Number of Towns by Population Size - 2011**

| Less than | 5000-9999 | 10000- | 20000- | 50000- | 100000 and | Total |
|-----------|-----------|--------|--------|--------|------------|-------|
| 4999      |           | 19999  | 49999  | 99999  | Above      | Town  |
| 0         | 1         | 0      | 1      | 0      | 0          | 2     |

Number of Towns by Population Size - 2011