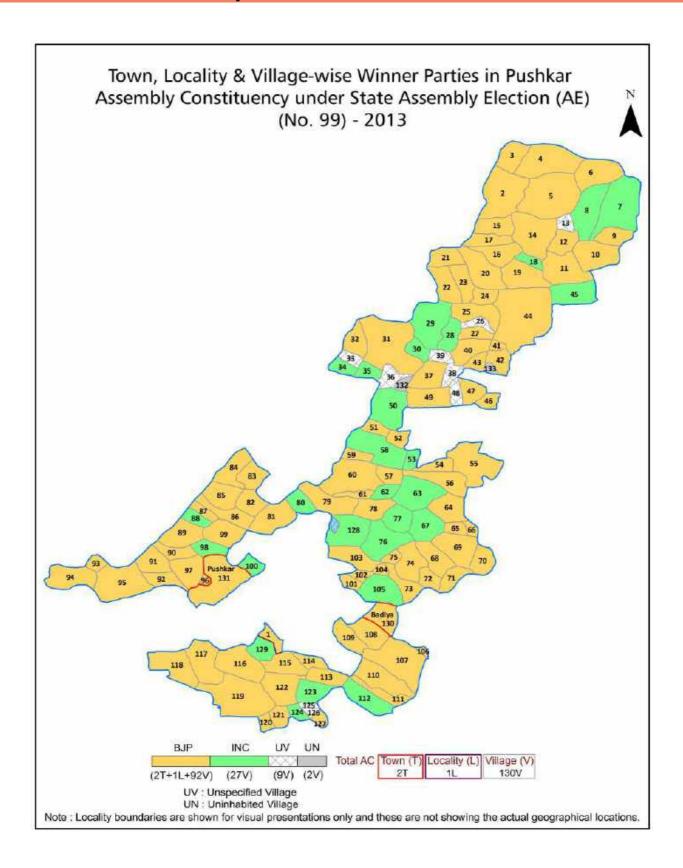

| 206-207       |
| 11  | Disclaimer                                                                                                                                                                                                                                                                                                                                                                                                                                              | 208           |

#### **Location & Political Map**



#### **Administrative Setup**

#### List of Village Panchayat & Intermediate Panchayat (Block) Name - 2011

| Village Name   | Village Panchayat Name | Intermediate Panchayat<br>Name |
|----------------|------------------------|--------------------------------|
| Aau            | Sinodiya               | Kishangarh                     |
| Akhri          | Gegal                  | Srinagar                       |
| Amarpura       | Amarpura               | Kishangarh                     |
| Amba Maseena   | Doomara                | Peesangan                      |
| Aradka         | Aradka                 | Srinagar                       |
| Babayacha      | Babayacha              | Srinagar                       |
| Badiya Ka Bala | Miyapur                | Peesangan