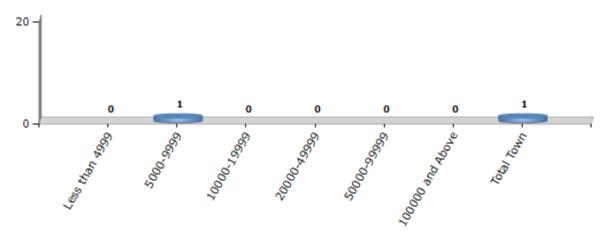

#### **Number of Towns by Population Size - 2011**

| Less than | 5000-9999 | 10000- | 20000- | 50000- | 100000 and | Total |
|-----------|-----------|--------|--------|--------|------------|-------|
| 4999      |           | 19999  | 49999  | 99999  | Above      | Town  |
| 0         | 1         | 0      | 0      | 0      | 0          | 1     |