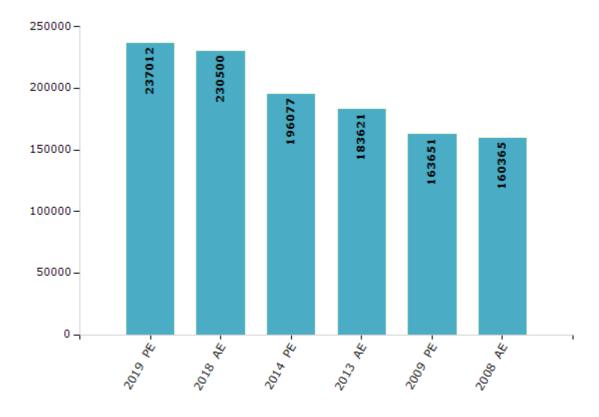

#### **Electors by Male & Female**

| Year    | Male   | Female | Others | Total  | Year    | ı |
|---------|--------|--------|--------|--------|---------|---|
| 2019 PE | 126054 | 110957 | 1      | 237012 | 1993 AE |   |
| 2018 AE | 122679 | 107821 | 0      | 230500 | 1990 AE |   |
| 2014 PE | 106256 | 89821  | 0      | 196077 | 1985 AE |   |
| 2013 AE | 99644  | 83977  | 0      | 183621 | 1980 AE |   |
| 2009 PE | 87551  | 76100  | -      | 163651 | 1977 AE |   |
| 2008 AE | 84973  | 75392  | -      | 160365 | 1972 AE |   |
| 2004 PE | -      | -      | -      | -      | 1967 AE |   |
| 2003 AE | -      | -      | -      | -      | 1962 AE |   |
| 1999 PE | -      | -      | -      | -      | 1957 AE |   |
| 1998 AE | -      | -      | -      | -      | 1952 AE |   |

#### Number of Electors

Note: AE: Assembly Election, PE: Assembly Segment of Parliamentary Election