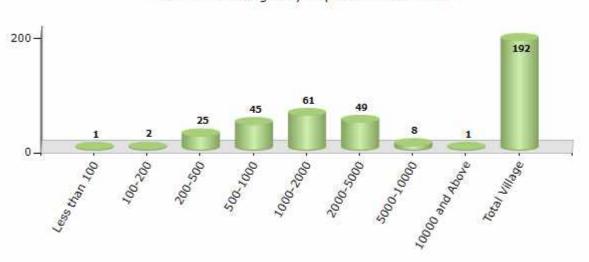

#### Number of Villages by Population Size - 2011

| Less<br>than<br>100 | 100-<br>200 | 200-<br>500 | 500-<br>1000 | 1000-<br>2000 | 2000-<br>5000 | 5000-<br>10000 | 10000<br>and<br>Above | Total<br>Village |
|---------------------|-------------|-------------|--------------|---------------|---------------|----------------|-----------------------|------------------|
| 1                   | 2           | 25          | 45           | 61            | 49            | 8              | 1                     | 192              |