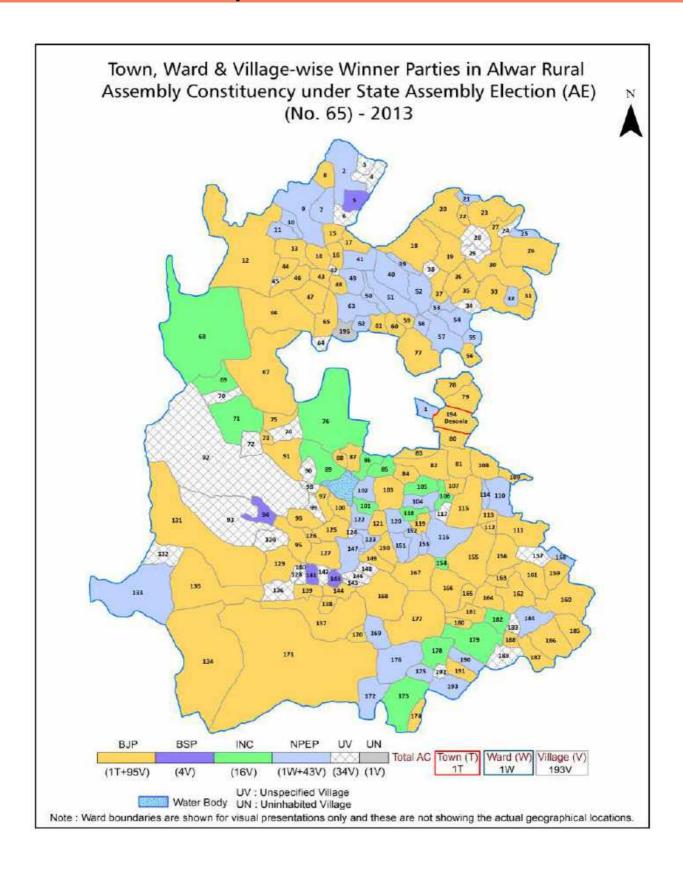

| 205-206                         |  |  |
| 11  | Disclaimer                                                                                                                                                                                                                                                                                                                                                                                                                                              | 207                             |  |  |

#### **Location & Political Map**



#### **Administrative Setup**

#### List of Village Panchayat & Intermediate Panchayat (Block) Name - 2011

| Village Name            | Village Panchayat Name  | Intermediate Panchayat<br>Name |
|-------------------------|-------------------------|--------------------------------|
| Achalpuri               | Pala                    | Umren                          |
| Ahirbas                 | Poonkhar                | Umren                          |
| Ahmadpur                | Akbarpur                | Umren                          |
| Akbarpur                | Akbarpur                | Umren                          |
| Alapur                  | Mohabbatpur             | Umren                          |
| Bader                   | Bader                   | Umren