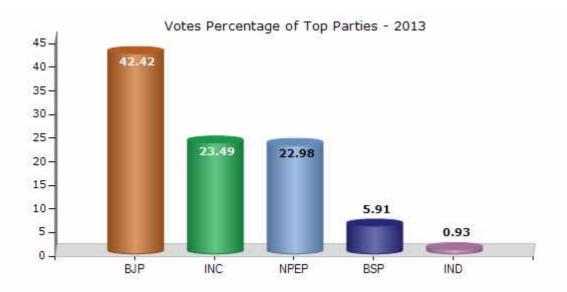

#### **Summary Result of Assembly Election - 2013**

| Candidate Name           | Party | Votes | Votes % |
|--------------------------|-------|-------|---------|
| Jairam Jatav             | ВЈР   | 60066 | 42.42   |
| Tikaram Jully            | INC   | 33267 | 23.49   |
| Vimla Umar               | NPEP  | 32543 | 22.98   |
| Ashok Kumar Verma        | BSP   | 8366  | 5.91    |
| Sumrat Lal               | IND   | 1316  | 0.93    |
| Harish Chand             | СРМ   | 826   | 0.58    |
| Rajendra Prasad Dochania | IND   | 642   | 0.45    |
| Shishu Pal               | RLD   | 625   | 0.44    |
| Sawai Nath               | BYS   | 600   | 0.42    |
| Roop Singh Solanki       | JGP   | 425   | 0.3     |
| Banwari Lal              | IND   | 314   | 0.22    |
| Bharat Veer              | LJP   | 303   | 0.21    |
| Rajwati                  | RJNSP | 222   | 0.16    |
| Kanhaiya Lal             | SP    | 185   | 0.13    |
|                          | NOTA  | 1896  | 1.34    |