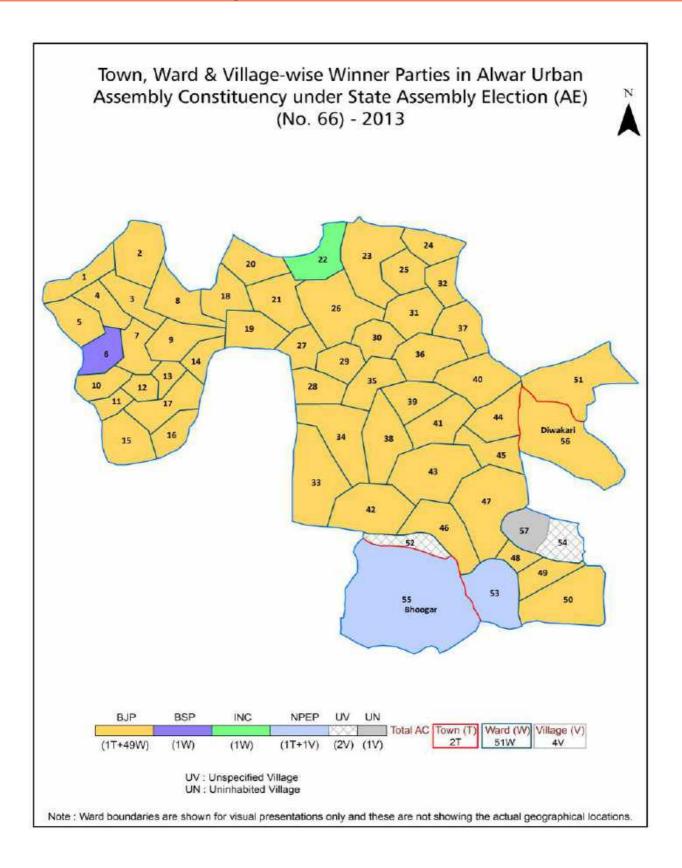

|  |  |  |  |
| 11  | Disclaimer                                                                                                                                                                                                                                                                                                                                                                                                                                              | 189                                                                                                                                                                                                                                     |  |  |  |  |

#### **Location & Political Map**



#### **Administrative Setup**

#### List of Village Panchayat & Intermediate Panchayat (Block) Name - 2011

| Village Name     | Village Panchayat Name | Intermediate Panchayat<br>Name |
|------------------|------------------------|--------------------------------|
| Alwar (Rural)    | Kasba Dahra            | Umren                          |
| Itarna ( Rural ) | Diwakari               | Umren                          |
| Palka            | Diwakari               | Umren                          |



#### **Demographic**

#### Number of Villages by Population Size - 2011

| Less<br>than<br>100 | 100-<br>200 | 200-<br>500 | 500-<br>1000 | 1000-<br>2000 | 2000-<br>5000 | 5000-<br>10000 | 10000<br>and<br>Above | Total<br>Village |
|---------------------|-------------|-------------|---------