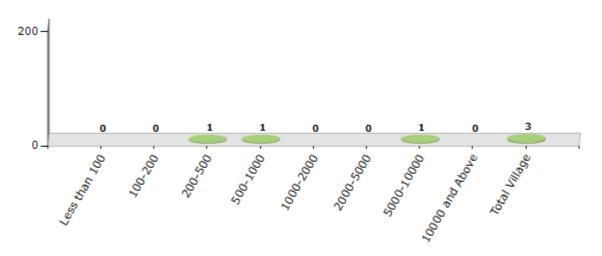

#### Number of Villages by Population Size - 2011

| Less<br>than<br>100 | 100-<br>200 | 200-<br>500 | 500-<br>1000 | 1000-<br>2000 | 2000-<br>5000 | 5000-<br>10000 | 10000<br>and<br>Above | Total<br>Village |
|---------------------|-------------|-------------|--------------|---------------|---------------|----------------|-----------------------|------------------|
| 0                   | 0           | 1           | 1            | 0             | 0             | 1              | 0                     | 3                |

Number of Villages by Population Size - 2011