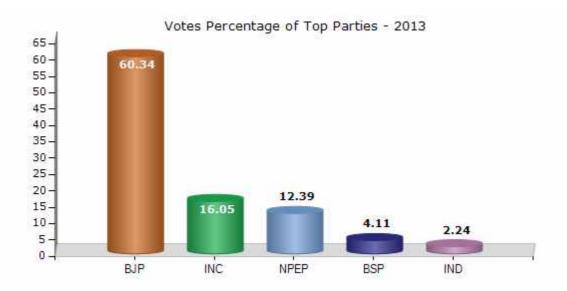

#### **Summary Result of Assembly Election - 2013**

| Candidate Name                | Party | Votes | Votes % |
|-------------------------------|-------|-------|---------|
| Banwari Lal Singhal           | ВЈР   | 84791 | 60.34   |
| Narendra Sharma               | INC   | 22562 | 16.05   |
| Abhay Saini (Pappu Bhai)      | NPEP  | 17413 | 12.39   |
| Mahadev Prasad Jangid         | BSP   | 5777  | 4.11    |
| Ajay Agarwal                  | IND   | 3144  | 2.24    |
| Jeet Kaur                     | IND   | 1681  | 1.2     |
| Bholaram Sharma               | CPI   | 1117  | 0.79    |
| Col. Rajendra Singh Kothi Rao | JGP   | 631   | 0.45    |
| Bachchu Singh Baseth          | IND   | 492   | 0.35    |
| Ankit Anil Bhargava           | IND   | 387   | 0.28    |
| Tej Prakash Koli              | IND   | 297   | 0.21    |
| Dheeraj Yadav                 | IND   | 255   | 0.18    |
| Kripa Devi Gurjar             | LJP   | 210   | 0.15    |
| Hare Krishana Sharma          | BYS   | 109   | 0.08    |
|                               | NOTA  | 1666  | 1.19    |