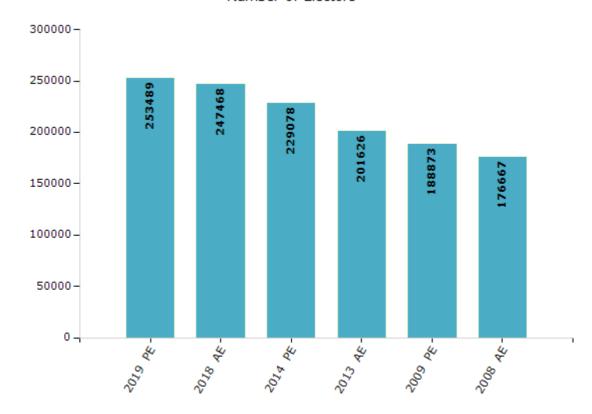

#### **Electors by Male & Female**

| Year    | Male   | Female | Others | Total  | Year    | Male | Female | Others | Total |
|---------|--------|--------|--------|--------|---------|------|--------|--------|-------|
| 2019 PE | 132620 | 120864 | 5      | 253489 | 1993 AE | -    | -      | -      | -     |
| 2018 AE | 129780 | 117683 | 5      | 247468 | 1990 AE | -    | -      | -      | -     |
| 2014 PE | 121528 | 107550 | 0      | 229078 | 1985 AE | -    | -      | -      | -     |
| 2013 AE | 107440 | 94186  | 0      | 201626 | 1980 AE | -    | -      | -      | -     |
| 2009 PE | 102583 | 86290  | -      | 188873 | 1977 AE | -    | -      | -      | -     |
| 2008 AE | 95246  | 81421  | -      | 176667 | 1972 AE | -    | -      | -      | -     |
| 2004 PE | -      | -      | -      | -      | 1967 AE | -    | -      | -      | -     |
| 2003 AE | -      | -      | -      | -      | 1962 AE | -    | -      | -      | -     |
| 1999 PE | -      | -      | -      | -      | 1957 AE | -    | -      | -      | -     |
| 1998 AE | -      | -      | -      | -      | 1952 AE | -    | -      | -      | -     |

#### Number of Electors

Note: AE: Assembly Election, PE: Assembly Segment of Parliamentary Election