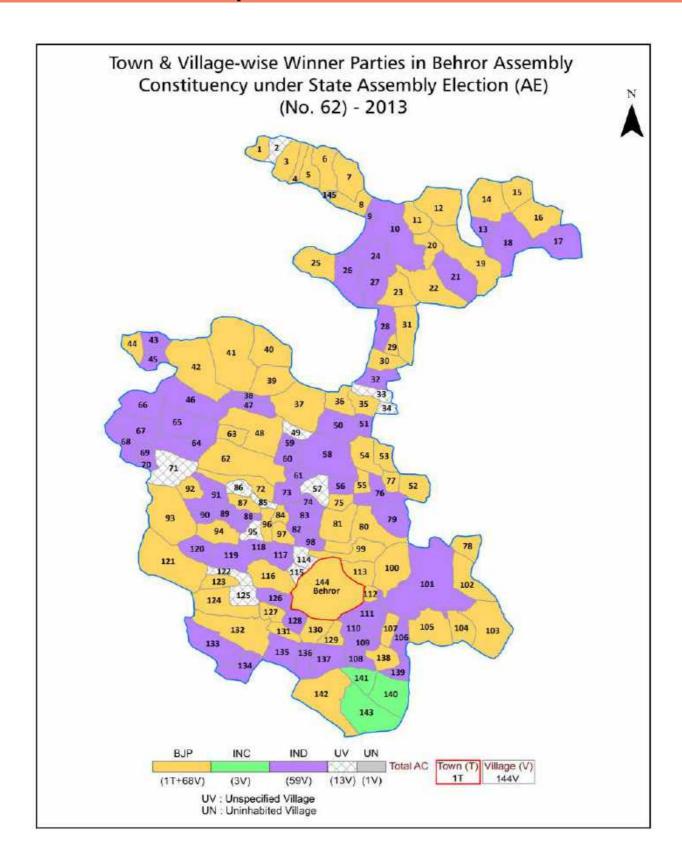

| 201-202  |  |  |  |  |
| 11  | Disclaimer                                                                                                                                                                                                                                                                                                                                                                                                                                              | 203      |  |  |  |  |

#### **Location & Political Map**



#### **Administrative Setup**

#### List of Village Panchayat & Intermediate Panchayat (Block) Name - 2011

| Village Name      | Village Panchayat Name | Intermediate Panchayat<br>Name |
|-------------------|------------------------|--------------------------------|
| Adeend            | Nanagwas               | Nimrana                        |
| Ajmeripur         | Karoda                 | Behror                         |
| Akleempur         | Akleempur              | Nimrana                        |
| Anandpur          | Khundroth              | Nimrana                        |
| Antpura           | Antpura                | Behror                         |
| Balahir           | Mahtawas               | Nimrana                        |
| Balpura           | Bhagwari Khurd         | Beh