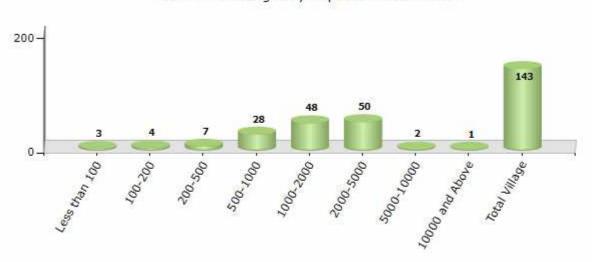

#### Number of Villages by Population Size - 2011

| Less<br>than<br>100 | 100-<br>200 | 200-<br>500 | 500-<br>1000 | 1000-<br>2000 | 2000-<br>5000 | 5000-<br>10000 | 10000<br>and<br>Above | Total<br>Village |
|---------------------|-------------|-------------|--------------|---------------|---------------|----------------|-----------------------|------------------|
| 3                   | 4           | 7           | 28           | 48            | 50            | 2              | 1                     | 143              |