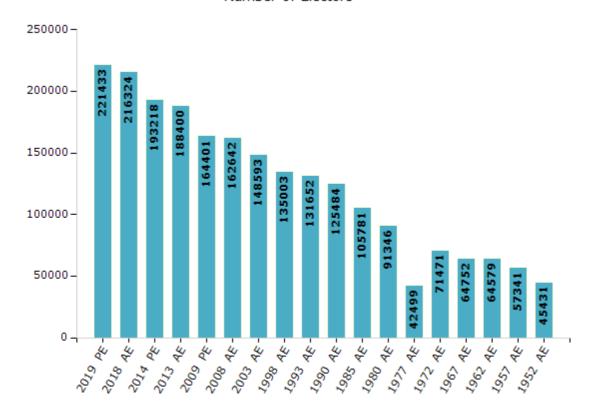

#### **Electors by Male & Female**

| Year    | Male   | Female | Others | Total  | Year    | Male  | Female | Others | Total  |
|---------|--------|--------|--------|--------|---------|-------|--------|--------|--------|
| 2019 PE | 117839 | 103594 | 0      | 221433 | 1993 AE | 69895 | 61757  | -      | 131652 |
| 2018 AE | 114919 | 101405 | 0      | 216324 | 1990 AE | 66534 | 58950  | -      | 125484 |
| 2014 PE | 102692 | 90526  | 0      | 193218 | 1985 AE | 55870 | 49911  | -      | 105781 |
| 2013 AE | 100962 | 87438  | 0      | 188400 | 1980 AE | 47323 | 44023  | -      | 91346  |
| 2009 PE | 86634  | 77767  | -      | 164401 | 1977 AE | 22484 | 20015  | -      | 42499  |
| 2008 AE | 85516  | 77126  | -      | 162642 | 1972 AE | 36134 | 35337  | -      | 71471  |
| 2004 PE | -      | -      | -      | -      | 1967 AE | -     | -      | -      | 64752  |
| 2003 AE | 77017  | 71576  | -      | 148593 | 1962 AE | -     | -      | -      | 64579  |
| 1999 PE | -      | -      | -      | -      | 1957 AE | -     | -      | -      | 57341  |
| 1998 AE | 71366  | 63637  | -      | 135003 | 1952 AE | -     | -      | -      | 45431  |

#### Number of Electors

 $\textbf{Note:} \ \mathsf{AE} : \mathsf{Assembly} \ \mathsf{Election}, \ \mathsf{PE} : \mathsf{Assembly} \ \mathsf{Segment} \ \mathsf{of} \ \mathsf{Parliamentary} \ \mathsf{Election}$ 