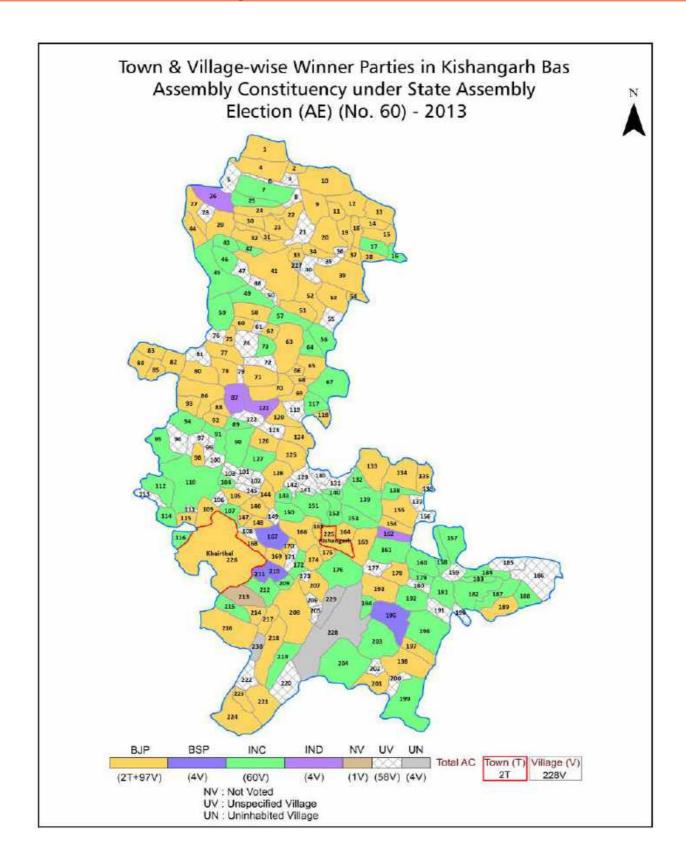

| 204-205  |  |  |  |
| 11  | Disclaimer                                                                                                                                                                                                                                                                                                                                                                                                                                              | 206      |  |  |  |

#### **Location & Political Map**



#### **Administrative Setup**

#### List of Village Panchayat & Intermediate Panchayat (Block) Name - 2011

| Village Name    | Village Panchayat Name | Intermediate Panchayat<br>Name |
|-----------------|------------------------|--------------------------------|
| Aheer Basna     | Jonal                  | Kotkasim                       |
| Akoli           | Ujoli                  | Kotkasim                       |
| Alamdeeka       | Bagheri Kalan          | Kishangarh Bas                 |
| Alampur         | Baghana                | Kotkasim                       |
| Anaka           | Kanharka               | Kotkasim                       |
| Badsara         | Baghana                | Kotkasim                       |
| Baghana         | Baghana                | Kotkasim