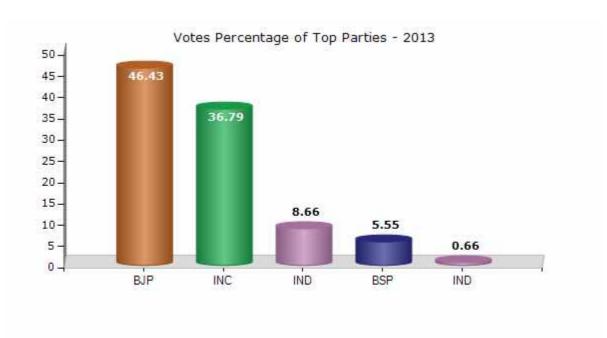

#### **Summary Result of Assembly Election - 2013**

| Candidate Name      | Party | Votes | Votes % |
|---------------------|-------|-------|---------|
| Ramhet Singh Yadav  | ВЈР   | 71354 | 46.43   |
| Deep Chand Khairiya | INC   | 56538 | 36.79   |
| Dr. Dinesh Yadav    | IND   | 13313 | 8.66    |
| Sapat Khan          | BSP   | 8530  | 5.55    |
| Shyam Lal           | IND   | 1012  | 0.66    |
| Kurshed             | JD(S) | 328   | 0.21    |
| Shiv Kumar Gour     | JKNPP | 255   | 0.17    |
| Mintu Kumar         | IPGP  | 226   | 0.15    |
| Shahbudin           | BYS   | 222   | 0.14    |
| Raju                | SP    | 186   | 0.12    |
|                     | NOTA  | 1722  | 1.12    |