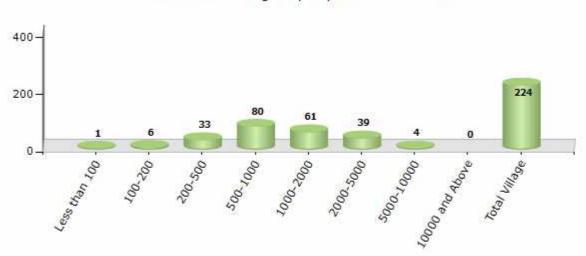

#### Number of Villages by Population Size - 2011

| Less<br>than<br>100 | 100-<br>200 | 200-<br>500 | 500-<br>1000 | 1000-<br>2000 | 2000-<br>5000 | 5000-<br>10000 | 10000<br>and<br>Above | Total<br>Village |
|---------------------|-------------|-------------|--------------|---------------|---------------|----------------|-----------------------|------------------|
| 1                   | 6           | 33          | 80           | 61            | 39            | 4              | 0                     | 224              |