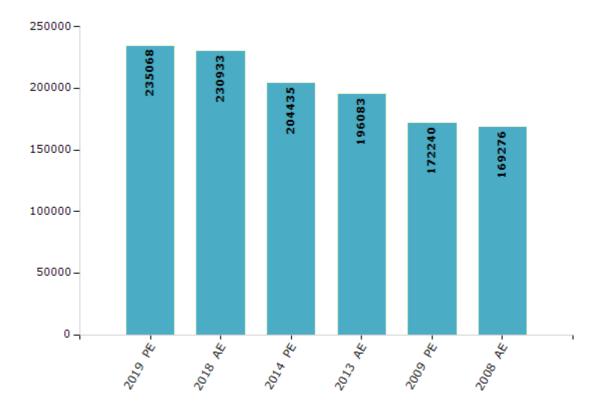

#### **Electors by Male & Female**

| Year    | Male   | Female | Others | Total  | Year    | Male | Female |
|---------|--------|--------|--------|--------|---------|------|--------|
| 2019 PE | 124273 | 110793 | 2      | 235068 | 1993 AE | -    | -      |
| 2018 AE | 122030 | 108901 | 2      | 230933 | 1990 AE | -    | -      |
| 2014 PE | 109048 | 95387  | 0      | 204435 | 1985 AE | -    | -      |
| 2013 AE | 104591 | 91492  | 0      | 196083 | 1980 AE | -    | -      |
| 2009 PE | 91127  | 81113  | -      | 172240 | 1977 AE | -    | -      |
| 2008 AE | 89052  | 80224  | -      | 169276 | 1972 AE | -    | -      |
| 2004 PE | -      | -      | -      | -      | 1967 AE | -    | -      |
| 2003 AE | -      | -      | -      | -      | 1962 AE | -    | -      |
| 1999 PE | -      | -      | -      | -      | 1957 AE | -    | -      |
| 1998 AE | -      | -      | -      | -      | 1952 AE | -    | -      |