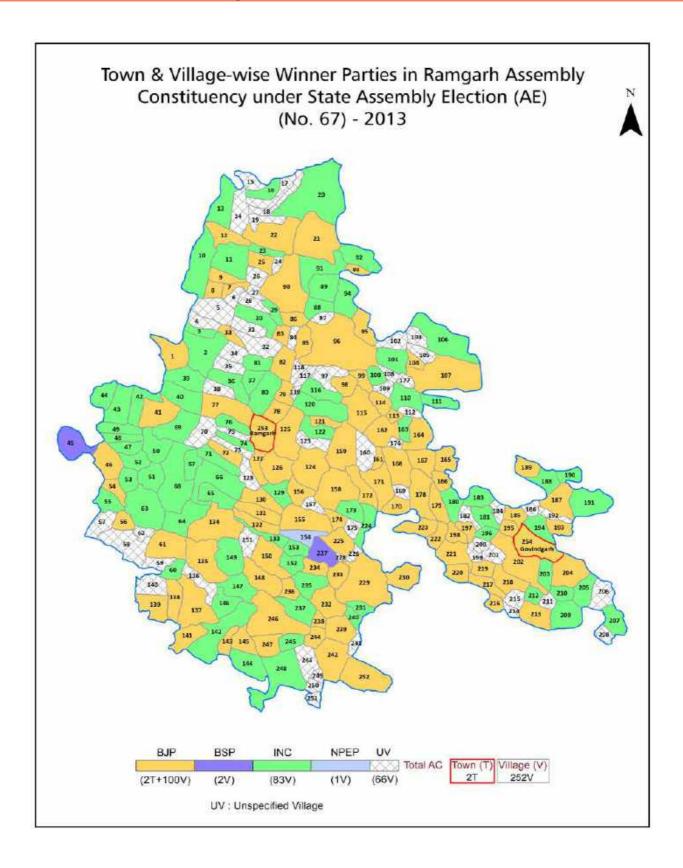

| 226-227  |  |  |  |  |
| 11  | Disclaimer                                                                                                                                                                                                                                                                                                                                                                                                                                              | 228      |  |  |  |  |

#### **Location & Political Map**



#### **Administrative Setup**

#### List of Village Panchayat & Intermediate Panchayat (Block) Name - 2011

| Village Name       | Village Panchayat Name | Intermediate Panchayat<br>Name |
|--------------------|------------------------|--------------------------------|
| Adee Naka          | Khilora                | Ramgarh                        |
| Agaraki            | Nyana                  | Lachhmangarh                   |
| Agyara             | Nagli Megha            | Ramgarh                        |
| Akleempur          | Garhi Dhaneta          | Ramgarh                        |
| Alampur            | Cheerwa                | Ramgarh                        |
| Alawal Pur         | Rasgan                 | Ramgarh                        |
| Alawara            | Alawara