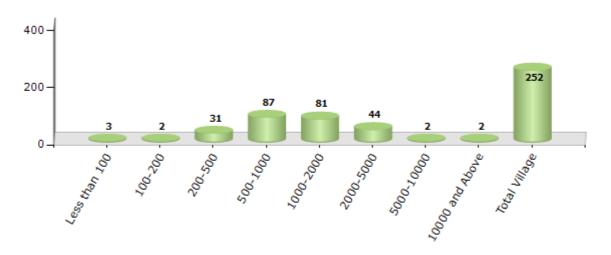

#### Number of Villages by Population Size - 2011

| Less<br>than<br>100 | 100-<br>200 | 200-<br>500 | 500-<br>1000 | 1000-<br>2000 | 2000-<br>5000 | 5000-<br>10000 | 10000<br>and<br>Above | Total<br>Village |
|---------------------|-------------|-------------|--------------|---------------|---------------|----------------|-----------------------|------------------|
| 3                   | 2           | 31          | 87           | 81            | 44            | 2              | 2                     | 252              |

Number of Villages by Population Size - 2011