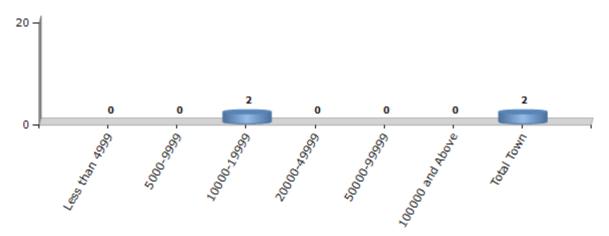

#### **Number of Towns by Population Size - 2011**

| Less than | 5000-9999 | 10000- | 20000- | 50000- | 100000 and | Total |
|-----------|-----------|--------|--------|--------|------------|-------|
| 4999      |           | 19999  | 49999  | 99999  | Above      | Town  |
| 0         | 0         | 2      | 0      | 0      | 0          | 2     |

Number of Towns by Population Size - 2011