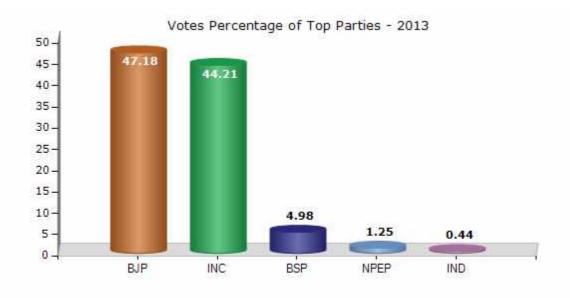

#### **Summary Result of Assembly Election - 2013**

| Candidate Name  | Party | Votes | Votes % |
|-----------------|-------|-------|---------|
| Gyandev Ahuja   | ВЈР   | 73842 | 47.18   |
| Zubair Khan     | INC   | 69195 | 44.21   |
| Fajaru Kha      | BSP   | 7790  | 4.98    |
| Devendra Singh  | NPEP  | 1962  | 1.25    |
| Shyam Lal       | IND   | 693   | 0.44    |
| Shiv Charan     | IND   | 381   | 0.24    |
| Vishal          | IND   | 184   | 0.12    |
| Kamal Singh     | IND   | 183   | 0.12    |
| Jagmohan Sharma | JGP   | 172   | 0.11    |
| Keshav          | ВНВР  | 167   | 0.11    |
| Babu Lal        | BYS   | 108   | 0.07    |
| Vijendra        | IND   | 105   | 0.07    |
| Mahendra        | IND   | 93    | 0.06    |
|                 | NOTA  | 1625  | 1.04    |