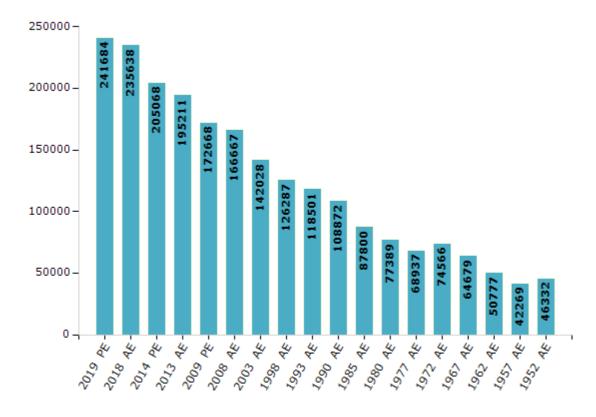

#### **Electors by Male & Female**

| Year    | Male   | Female | Others | Total  | Year    | Male  | Female | Others | Total  |
|---------|--------|--------|--------|--------|---------|-------|--------|--------|--------|
| 2019 PE | 128508 | 113176 | 0      | 241684 | 1993 AE | 63260 | 55241  | -      | 118501 |
| 2018 AE | 125133 | 110505 | 0      | 235638 | 1990 AE | 57949 | 50923  | -      | 108872 |
| 2014 PE | 109870 | 95198  | 0      | 205068 | 1985 AE | 46018 | 41782  | -      | 87800  |
| 2013 AE | 104661 | 90550  | 0      | 195211 | 1980 AE | 40535 | 36854  | -      | 77389  |
| 2009 PE | 92373  | 80295  | -      | 172668 | 1977 AE | 35974 | 32963  | -      | 68937  |
| 2008 AE | 88490  | 78177  | -      | 166667 | 1972 AE | 38776 | 35790  | -      | 74566  |
| 2004 PE | -      | -      | -      | -      | 1967 AE | -     | -      | -      | 64679  |
| 2003 AE | 74649  | 67379  | -      | 142028 | 1962 AE | -     | -      | -      | 50777  |
| 1999 PE | -      | -      | -      | -      | 1957 AE | -     | -      | -      | 42269  |
| 1998 AE | 66563  | 59724  | -      | 126287 | 1952 AE | -     | -      | -      | 46332  |

#### Number of Electors

 $\textbf{Note:} \ \mathsf{AE:} \ \mathsf{Assembly} \ \mathsf{Election}, \ \mathsf{PE:} \ \mathsf{Assembly} \ \mathsf{Segment} \ \mathsf{of} \ \mathsf{Parliamentary} \ \mathsf{Election}$ 