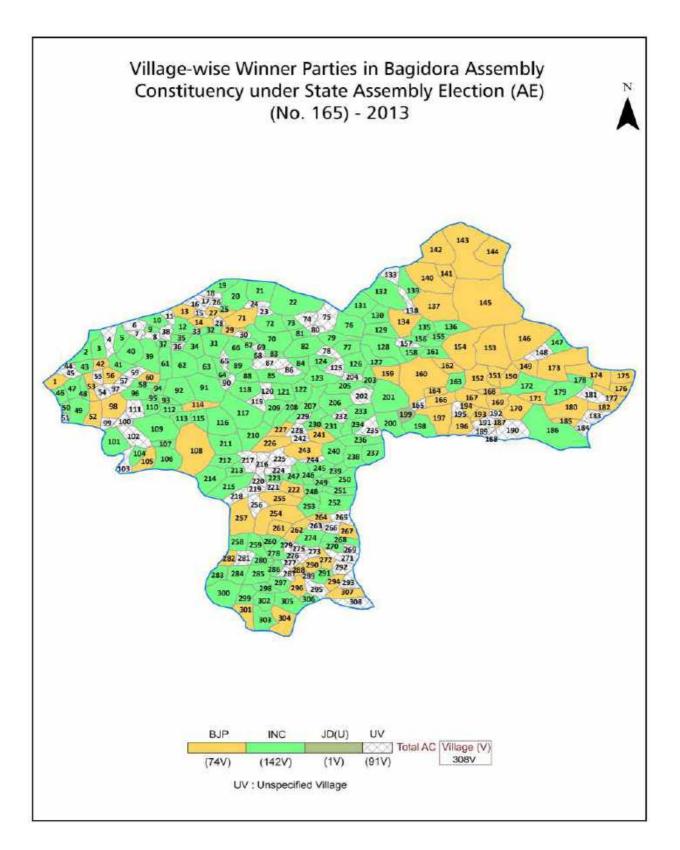

| 240-241  |
| 11  | Disclaimer                                                                                                                                                                                                                                                                                                                                                                                                                                                                | 242      |

#### **Location & Political Map**







#### **Administrative Setup**

#### List of Village Panchayat & Intermediate Panchayat (Block) Name - 2011

| Village Name    | Village Panchayat Name | Intermediate Panchayat<br>Name |
|-----------------|------------------------|--------------------------------|
| Agoriya         | Bagidora               | Bagidora                       |
| Amariya Para    | Saliya                 | Bagidora                       |
| Amarpura        | Moti Timbi             | Bagidora                       |
| Amba            | Mundri                 | Anandpuri                      |
| Amba Zibelapara | Bagidora               | Bagidora                       |
| Ambadara        | Amleeya                | Anandpuri                      |
| Ambepura        | Moti Timbi             | Bagidora