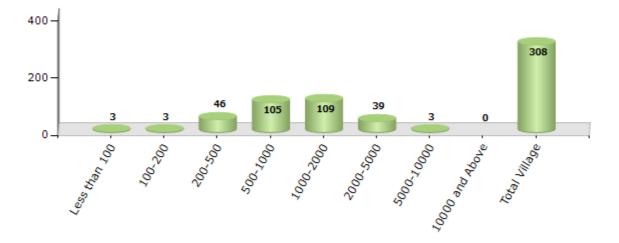

#### Number of Villages by Population Size - 2011

| Less<br>than<br>100 | 100-<br>200 | 200-<br>500 | 500-<br>1000 | 1000-<br>2000 | 2000-<br>5000 | 5000-<br>10000 | 10000<br>and<br>Above | Total<br>Village |
|---------------------|-------------|-------------|--------------|---------------|---------------|----------------|-----------------------|------------------|
| 3                   | 3           | 46          | 105          | 109           | 39            | 3              | 0                     | 308              |

#### Number of Villages by Population Size - 2011