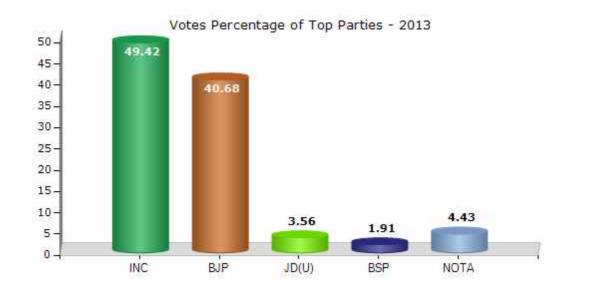

#### **Summary Result of Assembly Election - 2013**

| Candidate Name             | Party | Votes | Votes % |
|----------------------------|-------|-------|---------|
| Mahendrajeet Singh Malviya | INC   | 81016 | 49.42   |
| Khemraj Garasiya           | BJP   | 66691 | 40.68   |
| Bhuralal                   | JD(U) | 5836  | 3.56    |
| Pravin Katara              | BSP   | 3139  | 1.91    |
|                            | ΝΟΤΑ  | 7259  | 4.43    |