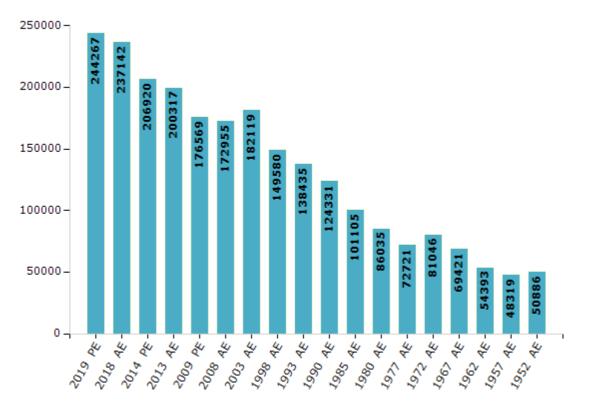

#### **Electors by Male & Female**

| Year    | Male   | Female | Others | Total  | Year    | Male  | Female | Others | Total  |
|---------|--------|--------|--------|--------|---------|-------|--------|--------|--------|
| 2019 PE | 123286 | 120980 | 1      | 244267 | 1993 AE | 70577 | 67858  | -      | 138435 |
| 2018 AE | 119946 | 117196 | 0      | 237142 | 1990 AE | 63758 | 60573  | -      | 124331 |
| 2014 PE | 105719 | 101201 | 0      | 206920 | 1985 AE | 51143 | 49962  | -      | 101105 |
| 2013 AE | 102325 | 97992  | 0      | 200317 | 1980 AE | 42838 | 43197  | -      | 86035  |
| 2009 PE | 90313  | 86256  | -      | 176569 | 1977 AE | 36372 | 36349  | -      | 72721  |
| 2008 AE | 88228  | 84727  | -      | 172955 | 1972 AE | 40295 | 40751  | -      | 81046  |
| 2004 PE | -      | -      | -      | -      | 1967 AE | -     | -      | -      | 69421  |
| 2003 AE | 92147  | 89972  | -      | 182119 | 1962 AE | -     | -      | -      | 54393  |
| 1999 PE | -      | -      | -      | -      | 1957 AE | -     | -      | -      | 48319  |
| 1998 AE | 76616  | 72964  | -      | 149580 | 1952 AE | -     | -      | -      | 50886  |

Number of Electors

**Note :** AE : Assembly Election, PE : Assembly Segment of Parliamentary Election