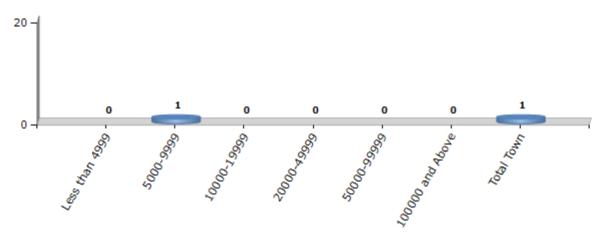

#### **Number of Towns by Population Size - 2011**

| Less than | 5000-9999 | 10000- | 20000- | 50000- | 100000 and | Total |
|-----------|-----------|--------|--------|--------|------------|-------|
| 4999      |           | 19999  | 49999  | 99999  | Above      | Town  |
| 0         | 1         | 0      | 0      | 0      | 0          | 1     |

Number of Towns by Population Size - 2011