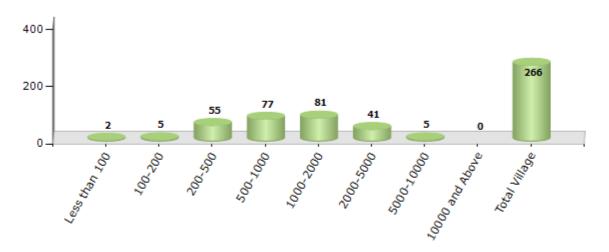

#### Number of Villages by Population Size - 2011

| Less<br>than<br>100 | 100-<br>200 | 200-<br>500 | 500-<br>1000 | 1000-<br>2000 | 2000-<br>5000 | 5000-<br>10000 | 10000<br>and<br>Above | Total<br>Village |
|---------------------|-------------|-------------|--------------|---------------|---------------|----------------|-----------------------|------------------|
| 2                   | 5           | 55          | 77           | 81            | 41            | 5              | 0                     | 266              |

Number of Villages by Population Size - 2011