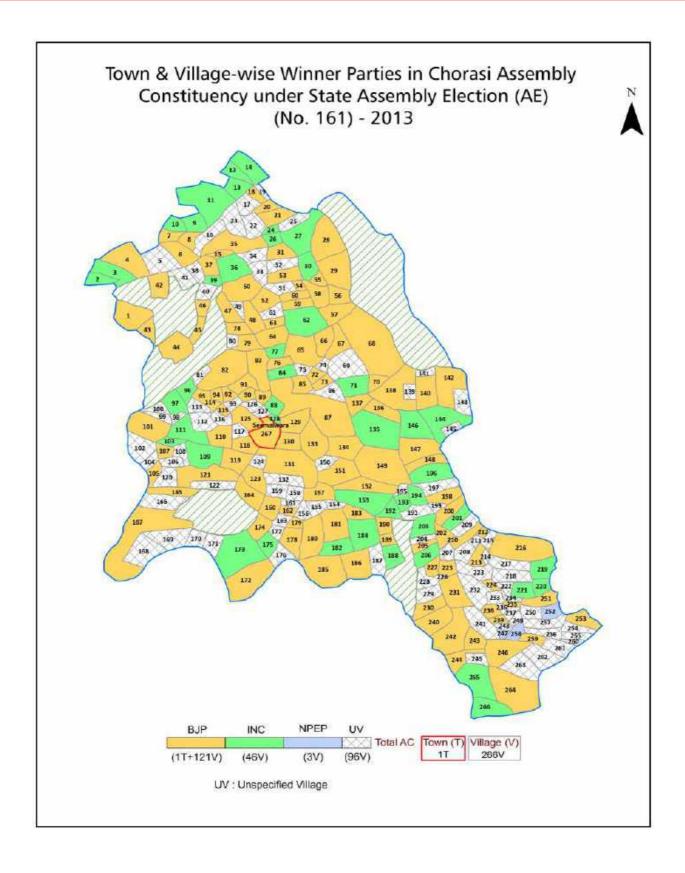

| 210-211  |  |  |  |  |
| 11  | Disclaimer                                                                                                                                                                                                                                                                                                                                                                                                                                              | 212      |  |  |  |  |

#### **Location & Political Map**



#### **Administrative Setup**

#### List of Village Panchayat & Intermediate Panchayat (Block) Name - 2011

| Village Name      | Village Panchayat Name | Intermediate Panchayat<br>Name |
|-------------------|------------------------|--------------------------------|
| Adarsh Gaon       | Nagariya Panchela      | Simalwara                      |
| Alwar             | Sakarsi                | Simalwara                      |
| Amarpura          | Bankra                 | Simalwara                      |
| Ambara            | Ambara                 | Simalwara                      |
| Ambau             | Jhalai                 | Simalwara                      |
| Amli Phala        | Sansar Pur             | Dungarpur                      |
| Annapura          | Charwara               | Bic