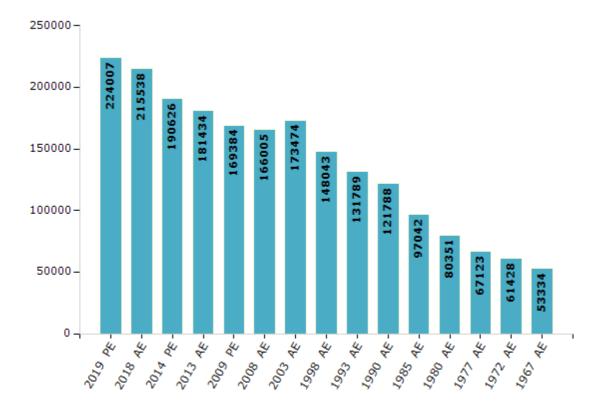

#### **Electors by Male & Female**

| Year    | Male   | Female | Others | Total  | Year    | Male  | Female | Others | Total  |
|---------|--------|--------|--------|--------|---------|-------|--------|--------|--------|
| 2019 PE | 114126 | 109881 | 0      | 224007 | 1993 AE | 67501 | 64288  | -      | 131789 |
| 2018 AE | 109878 | 105660 | 0      | 215538 | 1990 AE | 62710 | 59078  | -      | 121788 |
| 2014 PE | 97717  | 92909  | 0      | 190626 | 1985 AE | 48783 | 48259  | -      | 97042  |
| 2013 AE | 93478  | 87955  | 1      | 181434 | 1980 AE | 40049 | 40302  | -      | 80351  |
| 2009 PE | 86099  | 83285  | -      | 169384 | 1977 AE | 33603 | 33520  | -      | 67123  |
| 2008 AE | 84049  | 81956  | -      | 166005 | 1972 AE | 30650 | 30778  | -      | 61428  |
| 2004 PE | -      | -      | -      | -      | 1967 AE | -     | -      | -      | 53334  |
| 2003 AE | 87536  | 85938  | -      | 173474 | 1962 AE | -     | -      | -      | -      |
| 1999 PE | -      | -      | -      | -      | 1957 AE | -     | -      | -      | -      |
| 1998 AE | 74287  | 73756  | -      | 148043 | 1952 AE | -     | -      | -      | -      |

#### Number of Electors

Note: AE: Assembly Election, PE: Assembly Segment of Parliamentary Election