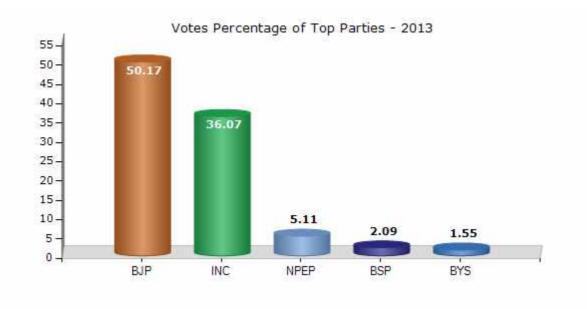

#### **Summary Result of Assembly Election - 2013**

| Candidate Name        | Party | Votes | Votes % |
|-----------------------|-------|-------|---------|
| Sushil Katara         | ВЈР   | 72247 | 50.17   |
| Mahendra Kumar Barjod | INC   | 51934 | 36.07   |
| Rajendra Bamaniya     | NPEP  | 7351  | 5.11    |
| Vijay Pal             | BSP   | 3012  | 2.09    |
| Ramchandra Palat      | BYS   | 2237  | 1.55    |
|                       | NOTA  | 7213  | 5.01    |