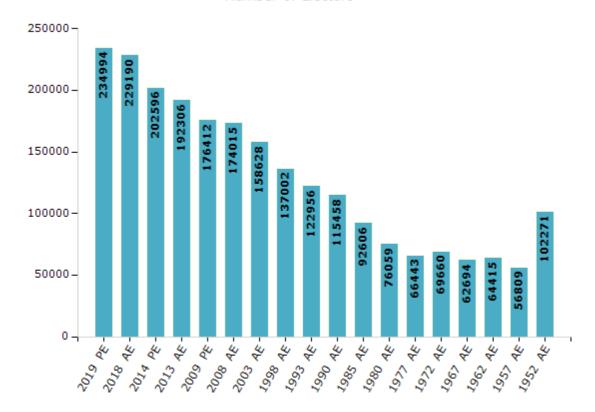

#### **Electors by Male & Female**

| Year    | Male   | Female | Others | Total  | Year    | Male  | Female | Others | Total  |
|---------|--------|--------|--------|--------|---------|-------|--------|--------|--------|
| 2019 PE | 118805 | 116189 | 0      | 234994 | 1993 AE | 62807 | 60149  | -      | 122956 |
| 2018 AE | 116185 | 113005 | 0      | 229190 | 1990 AE | 59040 | 56418  | -      | 115458 |
| 2014 PE | 103841 | 98755  | 0      | 202596 | 1985 AE | 47292 | 45314  | -      | 92606  |
| 2013 AE | 98977  | 93329  | 0      | 192306 | 1980 AE | 37814 | 38245  | -      | 76059  |
| 2009 PE | 90197  | 86215  | -      | 176412 | 1977 AE | 33170 | 33273  | -      | 66443  |
| 2008 AE | 88798  | 85217  | -      | 174015 | 1972 AE | 34213 | 35447  | -      | 69660  |
| 2004 PE | -      | -      | -      | -      | 1967 AE | -     | -      | -      | 62694  |
| 2003 AE | 80480  | 78148  | -      | 158628 | 1962 AE | -     | -      | -      | 64415  |
| 1999 PE | -      | -      | -      | -      | 1957 AE | -     | -      | -      | 56809  |
| 1998 AE | 69890  | 67112  | -      | 137002 | 1952 AE | -     | -      | -      | 102271 |

#### Number of Electors

Note: AE: Assembly Election, PE: Assembly Segment of Parliamentary Election