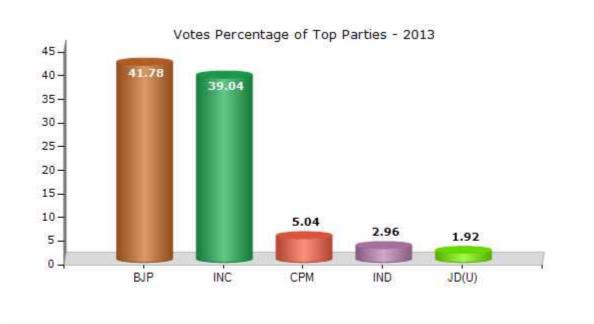

#### **Summary Result of Assembly Election - 2013**

| Candidate Name     | Party | Votes | Votes % |
|--------------------|-------|-------|---------|
| Devendra Katara    | ВЈР   | 58531 | 41.78   |
| Lalshankar Ghatiya | INC   | 54686 | 39.04   |
| Gotamlal           | СРМ   | 7058  | 5.04    |
| Ratan              | IND   | 4147  | 2.96    |
| Amrit Devi Hangat  | JD(U) | 2685  | 1.92    |
| Velaram            | IND   | 1582  | 1.13    |
| Vijaya Parmar      | BYS   | 1561  | 1.11    |
| Narayan            | NPEP  | 1260  | 0.9     |
| Durga Devi         | BSP   | 1195  | 0.85    |
| Ramshanker Kharadi | SP    | 742   | 0.53    |
|                    | NOTA  | 6646  | 4.74    |