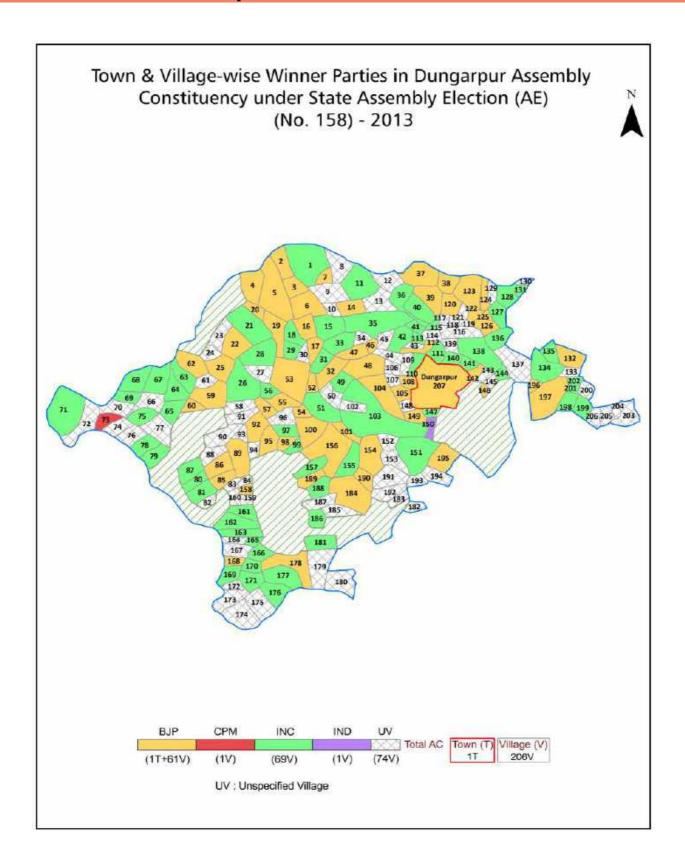

| 210-211  |  |  |  |
| 11  | Disclaimer                                                                                                                                                                                                                                                                                                                                                                                                                                              | 212      |  |  |  |

#### **Location & Political Map**



#### **Administrative Setup**

#### List of Village Panchayat & Intermediate Panchayat (Block) Name - 2011

| Village Name         | Village Panchayat Name | Intermediate Panchayat<br>Name |
|----------------------|------------------------|--------------------------------|
| Aganiya Phala        | Balwara                | Bichhiwara                     |
| Amjhhara             | Amjhhara               | Bichhiwara                     |
| Amliya Fala          | Palpadar               | Bichhiwara                     |
| Andar Khet           | Sundarpur              | Bichhiwara                     |
| Antarsuwa            | Kanwa                  | Bichhiwara                     |
| Ariwat               | Jhalukua               | Bichhiwara                     |
| Asiya Bao            | M