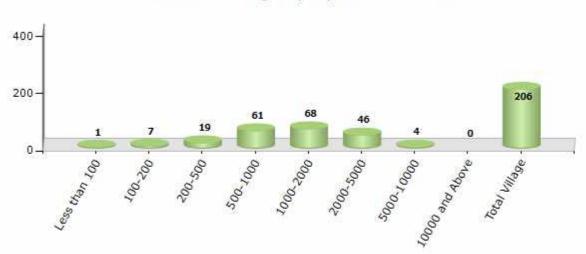

#### Number of Villages by Population Size - 2011

| Less<br>than<br>100 | 100-<br>200 | 200-<br>500 | 500-<br>1000 | 1000-<br>2000 | 2000-<br>5000 | 5000-<br>10000 | 10000<br>and<br>Above | Total<br>Village |
|---------------------|-------------|-------------|--------------|---------------|---------------|----------------|-----------------------|------------------|
| 1                   | 7           | 19          | 61           | 68            | 46            | 4              | 0                     | 206              |

Number of Villages by Population Size - 2011